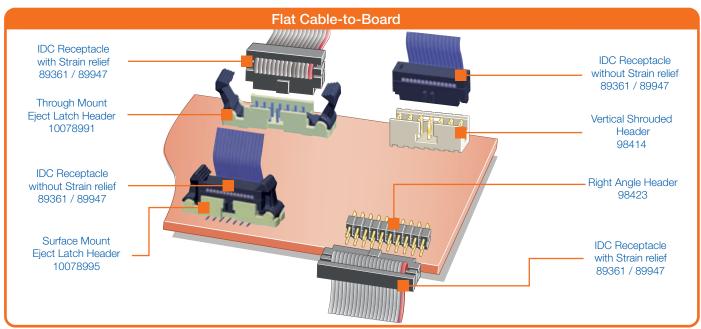

## NOW IT ALL FITS TOGETHER!

- Everything intermateable!
- The most complete 2 mm system ever!
  - Board-to-Board
  - Wire-to-Board
  - ▶ Flat Cable-to-Board
- 38% less board space, yet fully equivalent to 2.54 mm systems like BergStik®, Dubox™, etc.
- Lowest profile eject header
- Lowest coplanarity at 0.1 mm
- Operating temperatures as high as 125 °C
- New optional active latch
- Pin-in-Paste headers
- Lowest profile strain relief

## MINITEK™ 2 mm MODULAR SYSTEM

Minitek™ is part of FCI's Basics+ range. Basics+ is the easy way to get solutions to your Board-to-Board, Wire-to-Board and Cable-to-Board requirements