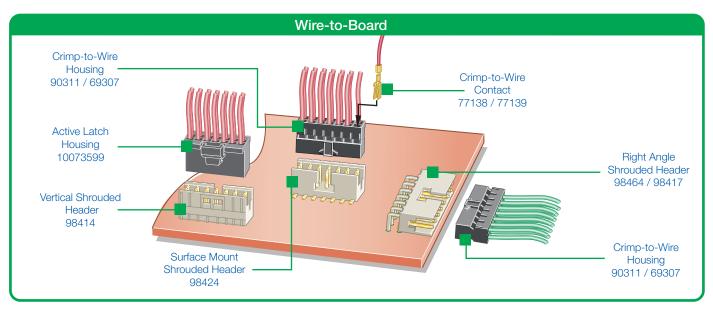

## NOW IT ALL FITS TOGETHER!

- Everything intermateable!
- The most complete 2 mm system ever!
  - Board-to-Board
  - Wire-to-Board
  - ▶ Flat Cable-to-Board
- 38% less board space, yet fully equivalent to 2.54 mm systems like BergStik®, Dubox™, etc.
- Lowest profile eject header
- Lowest coplanarity at 0.1 mm
- Operating temperatures as high as 125 °C
- New optional active latch
- Pin-in-Paste headers
- Lowest profile strain relief

## MINITEK™ 2 mm MODULAR SYSTEM

Minitek™ is part of FCI's Basics+ range. Basics+ is the easy way to get solutions to your Board-to-Board, Wire-to-Board and Cable-to-Board requirements