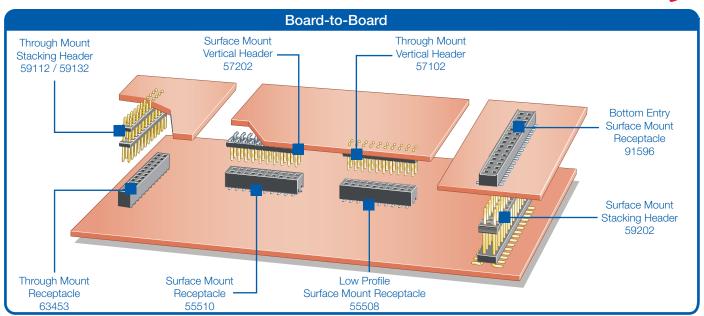

## NOW IT ALL FITS TOGETHER!

- Everything intermateable!
- The most complete 2 mm system ever!
  - Board-to-Board
  - Wire-to-Board
  - ▶ Flat Cable-to-Board
- 38% less board space, yet fully equivalent to 2.54 mm systems like BergStik®, Dubox™, etc.
- Lowest profile eject header
- Lowest coplanarity at 0.1 mm
- Operating temperatures as high as 125 °C
- New optional active latch
- Pin-in-Paste headers
- Lowest profile strain relief

## MINITEK™ 2 mm MODULAR SYSTEM

Minitek™ is part of FCI's Basics+ range. Basics+ is the easy way to get solutions to your Board-to-Board, Wire-to-Board and Cable-to-Board requirements