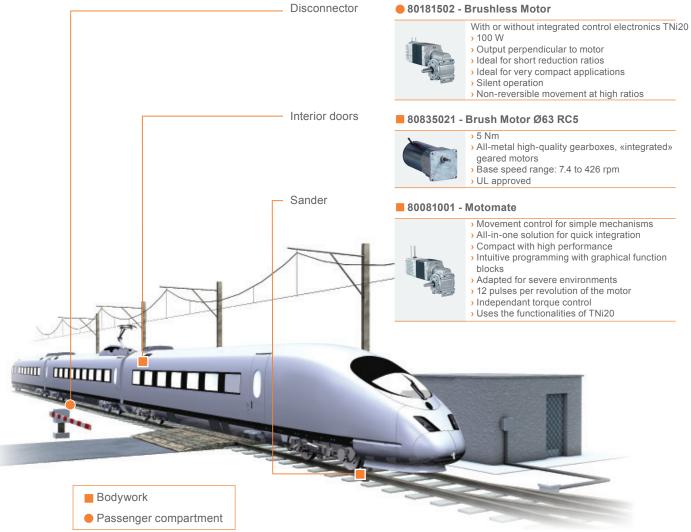

## SOLUTIONS FOR MULTIPLE APPLICATIONS

In the railway industry, electrical controls are progressively replacing pneumatic solutions. Crouzet Motors's innovation strategy fits in perfectly with this basic trend. The potential applications for our motor and gearboxes are well suited to many on-board functions:

- Driving: windscreen wipers, pantographs, driver's seat adjustment, sand boxes, etc.
- > Power supply and electrical protection: electrical resetting of circuit-breaker control, etc.
- Access: control and locking of external doors, control of interior doors and toilets, dedicated access solutions for people with reduced mobility, steps, etc.
- > Comfort: heating/air conditioning, electric window control, electric seats, etc.