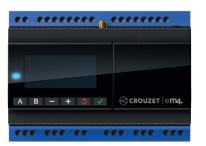

## em4 nano-PLC

em4 is a leading edge device supported by best in class tools to create and implement the smartest remote automation applications on the market.

## Key benefits:

- > On-board connectivity
- > Accuracy & performance
- > Attractive designs

**OUR PHILOSOPHY** 

A passionate **team...** 

with experts listening to you

**Pioneer of** 

Industry 4.0

At the heart of innovation