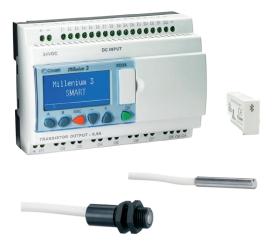

# Millenium 3 Logic Controller

Millenium 3 is a programmable controller that enables easy control and monitoring of machines and automation installations with 10 to 50 I/O.

## Key benefits:

- > A wide range
- > Compact or expandable
- High visibilty display