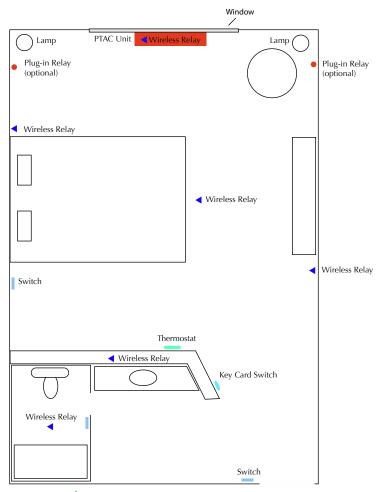

## **Basic**

**Hotel Key Card** E3T-C2AWH (Qty 1 per room)

**5 wire Relay Receiver** E3R-R12-5IBTP (Qty 1 per room)

### **Better**

Hotel Key Card E3T-C2AWH (Qty 1 per room)

Thermostat E3X-TMLV or E3X-T02-U2W (Qty 1 per room)

### Best

**Hotel Key Card** E3T-C2AWH (Qty 1 per room)

Thermostat E3X-TMLV or E3X-T02-U2W (Qty 1 per room)

#### **Relay Receivers** E3R-12-3HOTP E3R-R12-5IBTP (Qty 3)

Plug-in Relay, E3R-R12GP and E3T-S1ALA (Qty 2-3)

**BACnet Room Controller** E3X-BACFP (Qty 1)

Key Card Switch

Key Card Switch

120 to 277 VAC 24 VAC

Key Card Switch

120 to 277 VAC 24 VDC

Wireless Switch

Plug-in relay

**BACnet Gateway** 

BACnet Controller (Optional)

#### Features:

- Key Card Switch
- **HVAC** Control
- **Lighting Control**
- Optional integration to Building Management System using BACnet