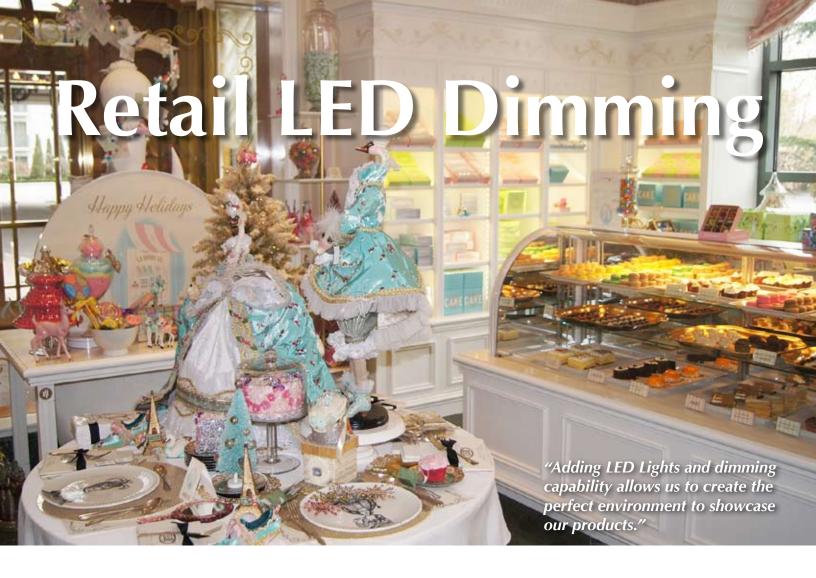

### **Project Requirements:**

- 600 Square foot French Pastry shop
- Install Led strips with dimming capability in displays to add visual appeal to products

## **Retail Dimming**