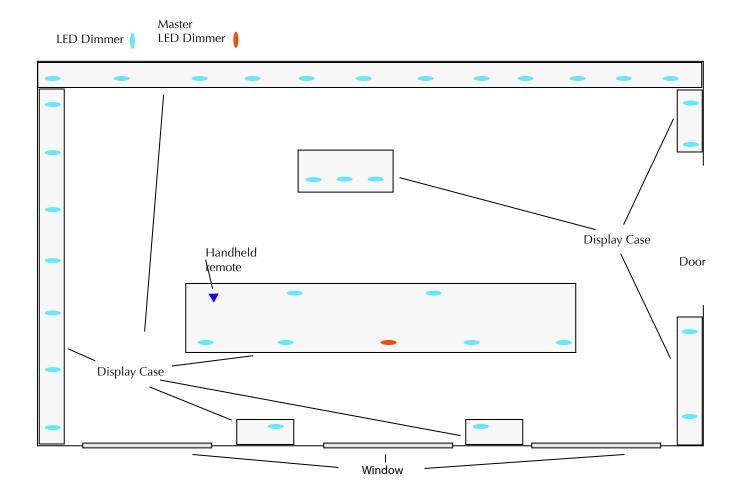

# **System Components**

LED Dimmer E3X-D02FP-M, E3X-D02FP (Qty 1 Master, 34 slaves)

**Handheld Remote** E3T-S2HWH (Qty 1)

### **A Better Solution**

The ILLUMRA Wireless Way

- 3 days to install LED lights and wireless controls
- No disruption of workplace during business hours
- Cut install costs by 30%
- Convenience
- Need only one switch to control loads