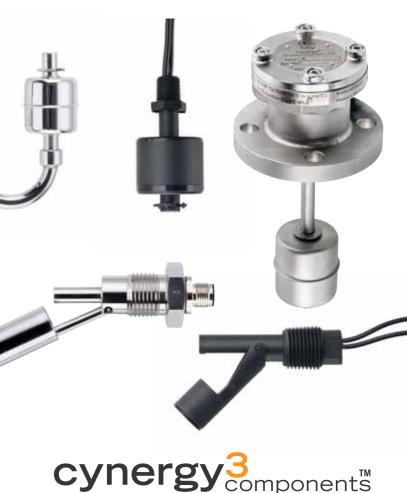

cynergy<sup>3</sup><sub>components</sub>

Reliable, repeatable level detection Suitable for many fluid types & temperatures Reed switch contact achieves millions of operations Vertical, horizontal, multi-level mounting options

- □ Manufactured in Engineering Plastics or Stainless Steel
- □ Side and Vertical mount sensors
- Internal or External mount versions
- □ Variety of connection options
- □ WRAS (drinking water), UL, ATEX, Lloyds approvals
- Custom designs to suit applications