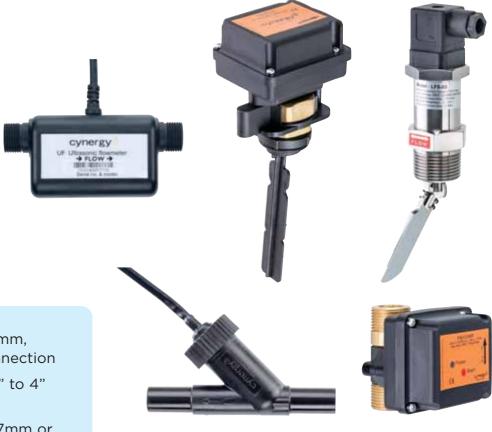

## LiquidlevelSensors ourcapabilities

Reliable, accurate, repeatable flow detection Low flow versions available Suitable for many fluid types and temperatures

- □ Inline flow switches for 15mm, 22mm and 1"BSP pipe connection
- □ Paddle flow switches for 1" to 4" pipes
- Ultrasonic flow meter for 7mm or 10mm bore pipes

# LiquidflowSensors ourcapabilities