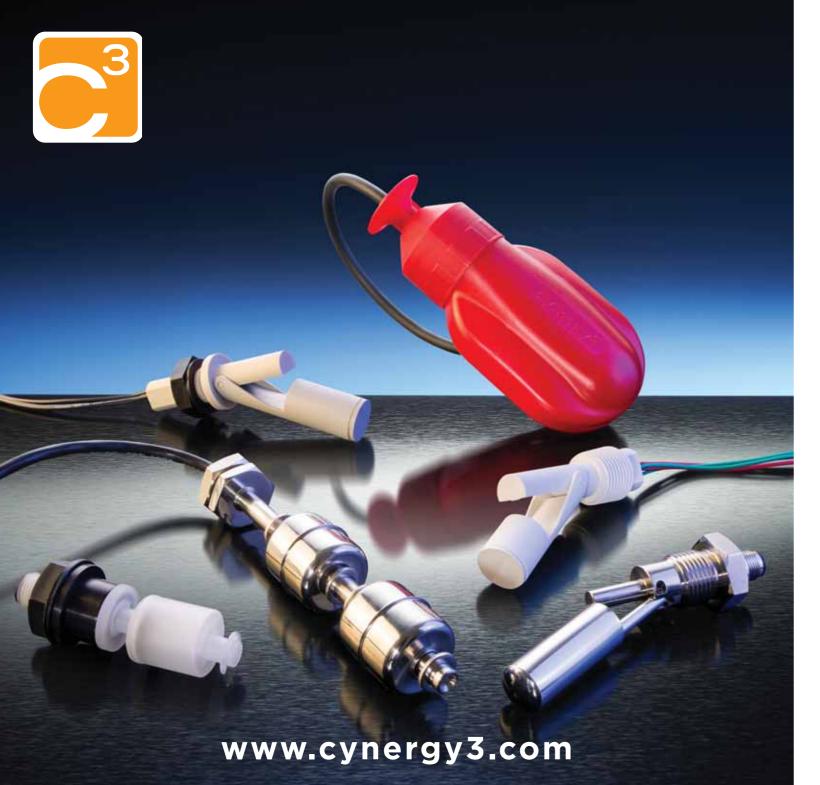

cynergy<sup>3</sup><sub>components</sub>

Reliable, repeatable level detection Suitable for many fluid types & temperatures Reed switch contact achieves millions of operations Vertical, horizontal, multi-level mounting options

- □ Manufactured in Engineering Plastics or Stainless Steel
- □ Side and Vertical mount sensors
- Internal or External mount versions
- □ Variety of connection options
- □ WRAS (drinking water), UL, ATEX, Lloyds approvals
- Custom designs to suit applications

## LiquidlevelSensors ourcapabilities

Reliable, accurate, repeatable flow detection Low flow versions available Suitable for many fluid types and temperatures

- □ Inline flow switches for 15mm, 22mm and 1"BSP pipe connection
- □ Paddle flow switches for 1" to 4" pipes
- Ultrasonic flow meter for 7mm or 10mm bore pipes