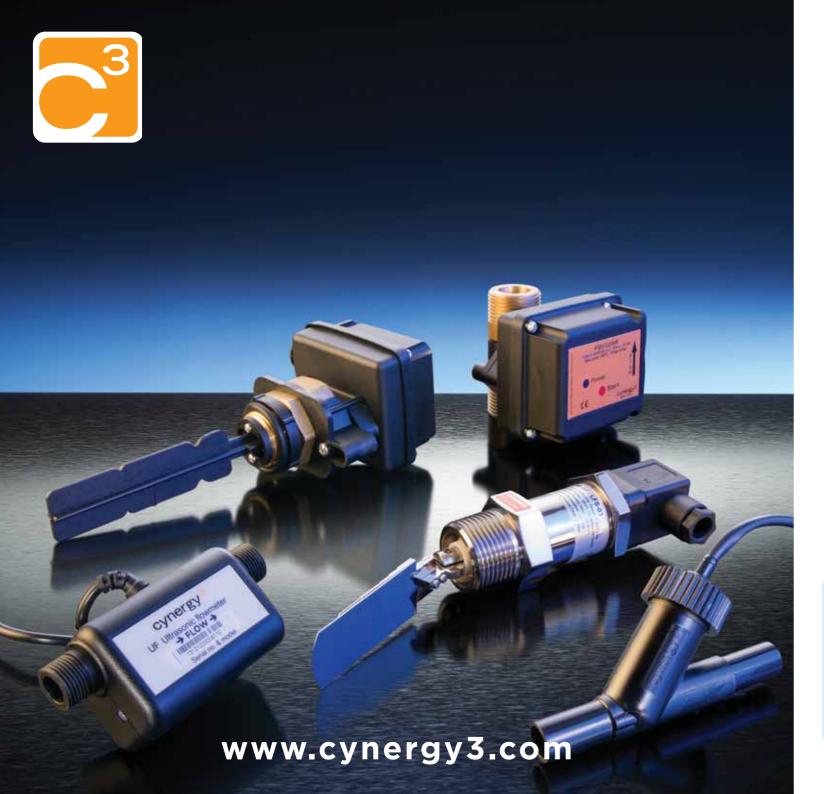

## LiquidlevelSensors ourcapabilities

Reliable, accurate, repeatable flow detection Low flow versions available Suitable for many fluid types and temperatures

- □ Inline flow switches for 15mm, 22mm and 1"BSP pipe connection
- □ Paddle flow switches for 1" to 4" pipes
- Ultrasonic flow meter for 7mm or 10mm bore pipes

# LiquidflowSensors ourcapabilities