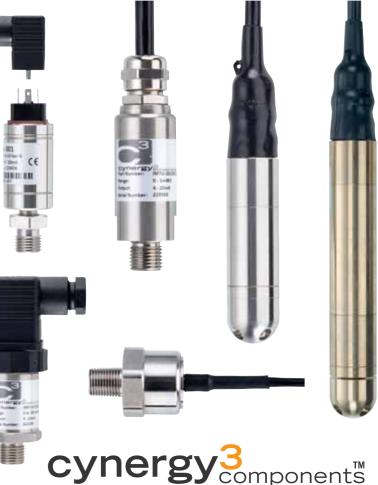

#### NEW PRODUCT RANGE

Pressure sensors, transducers and transmitters Pressure control, liquid level control systems Pressure and level measurement

1000 B

- Pressure ranges from 50mbar to 600 bar
- Output options mV, Volts & Serial
- □ High accuracy Pressure sensors
- Industrial, Marine, Automotive and Scientific
- Control systems for pressure and level
- Ceramic and Silicon pressure elements
- Custom designs for specific applications

### Pressure Sensors our capabilities

- High Voltage isolation from 1kV to 15kV
- □ High Voltage switching up to 10kV
- HV relays for Medical, ATE and HiPot applications
- Radio Frequency carry current up to 20A @30MHz
- Radio Frequency isolation up to 15kV
- RF relays for Antenna Tuning
- Custom design facility