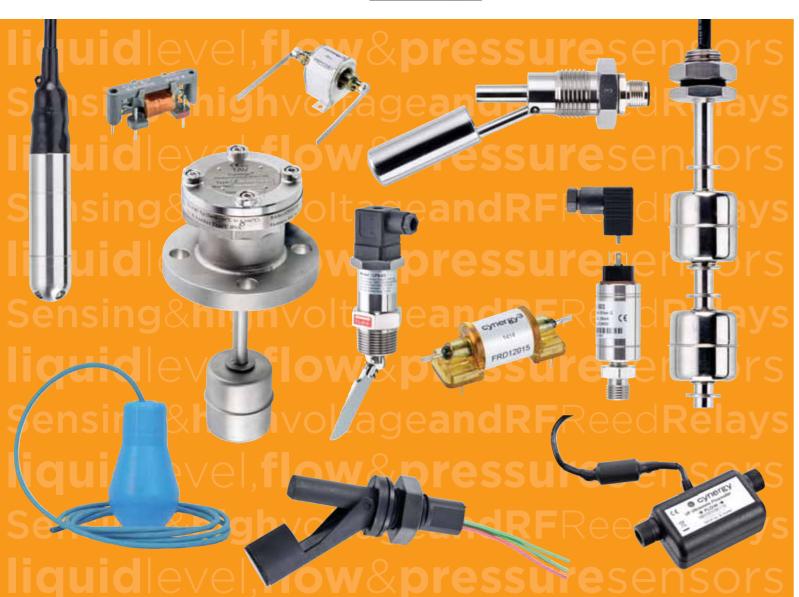

## liquidlevel, flow&pressuresensors Sensing&highvoltageandRFReedRelays

Cynergy3 is a world leading manufacturer of Liquid Level & Flow Sensors, Pressure Sensors. Pressure Transducers & Transmitters. High Voltage & Radio Frequency Relays.

Cynergy3 Components Ltd, an ISO9001:2008 registered production facility based in Dorset, England, has been manufacturing reed switch-based products for more than 50 years. The production plant is a centre of excellence for its main product groups: Reed Relays, Liquid Level and Liquid Flow Sensors. Specific products are UL, WRAS, ATEX or PED approved.