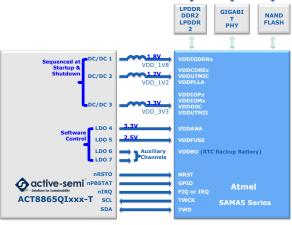

SAMA5 SDK Xplained Eval Kit with Active-Semi PMICs

Typical Power Application with Atmel SAMA5 Series eMPUs

For more info, visit www.active-semi.com/AtmelPMU

Active-Semi International, Inc. 700 Central Expressway South, Ste. 330 Allen, TX 75013 USA

## Active-Semi ACT8865 PMIC for Atmel SAMA5 Cortex-A5 and SAM9 ARM926 eMPUs

- Three Step-Down DC/DC Converters
- Four Low-Dropout Linear Regulators
- I2C<sup>™</sup> Serial Interface
- External Memories Support
- Advanced Enable/Disable Sequencing Controller
- Minimal External Components
- Tiny 4 mm × 4 mm TQFN44-32 Package