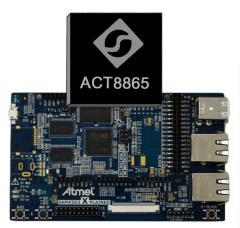

## Active-Semi ACT8865 PMIC for Atmel SAMA5 Cortex-A5 and SAM9 ARM926 eMPUs

- Three Step-Down DC/DC Converters
- Four Low-Dropout Linear Regulators
- I2C<sup>™</sup> Serial Interface
- External Memories Support
- Advanced Enable/Disable Sequencing Controller
- Minimal External Components
- Tiny 4 mm × 4 mm TQFN44-32 Package

**ACT8865 IC and EVK in Production. Order Now** 

### **SAMA5 SDK from Atmel Powered by Active-Semi**

- SAMA5D36 Cortex-A5 Microprocessor
- 256MBytes DDR2
- 256MBytes NAND Flash
- LCD connectors
- Dual Ethernet (GMAC + EMAC) with PHY and connectors
- Three USB connectors (2 Host + 1 Device)
- 1x SD/eMMC and 1x MicroSD slots
- Expansions headers, Arduino R3 Shield compatible
- Power measurement straps