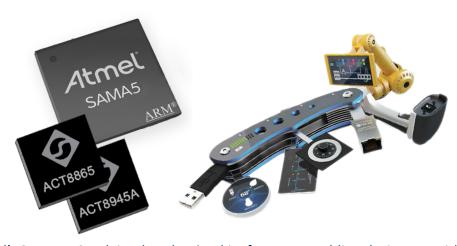

Atmel's SAMA5D3 Xplained evaluation kits focus on enabling designers with a low-cost, fast prototyping platform across a wide breadth of customer MPU-based applications. *Active-Semi's ACT8865 and ACT8945A* are optimized Power management ICs (PMICs) for Atmel SAMA5D3, SAMA5D4 and SAM9 eMPUs and enable reduction in board size, complexity, and total solution cost

#### Key Advantages of Active-Semi PMIC Solutions

- Turnkey solution: 80% design effort reduction vs discretes
- Compact Design: Up to 80% fewer parts
- Excellent efficiency with low standby power
- Complete sequence control: Integrated & programmable