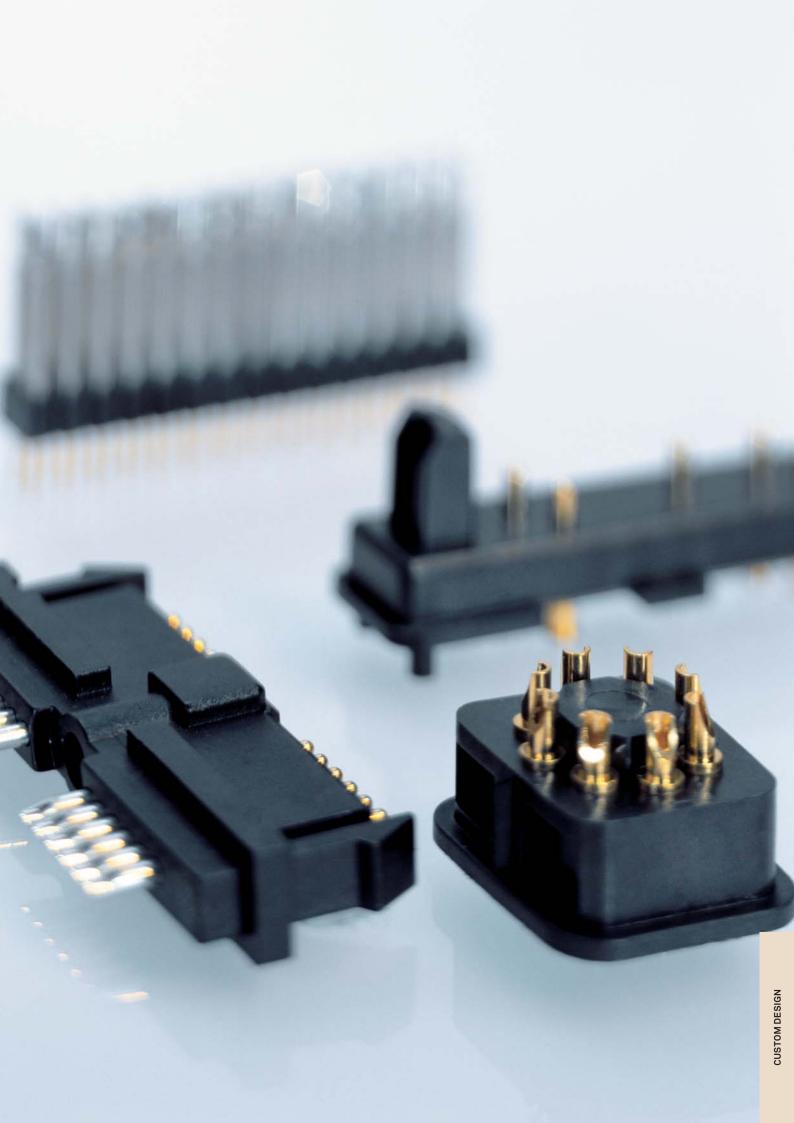

# **CUSTOM DESIGN**

TELECOMMUNICATION

WWW.PRECIDIP.COM TEL +41 32 421 04 00 SALES@PRECIDIP.COM

- Dead connector system interface, professional mobile radio
- 2. SMD connector for automatic assembly for mobile phone loudspeaker
- Flex-print connector with orientation pins and protective cover, GSM base station
- 4. Double action connector, cover position detector on mobile phone

- Connector with integrated guiding system for docking station for professional mobile radio
- 6. System interface connector with locking device for professional mobile radio
- SMD spring-loaded board-to-board connector for blind assembly on professional mobile radio
- 8. SIM card connector in mobile phones and professional mobile radios
- Connector with holding bracket for remote microphone and control unit for mobile radio
- 10. Connector for sealed assembly for mobile phone battery
- Miniature spring-loaded connector, very low profile with less than 2.5 mm working height