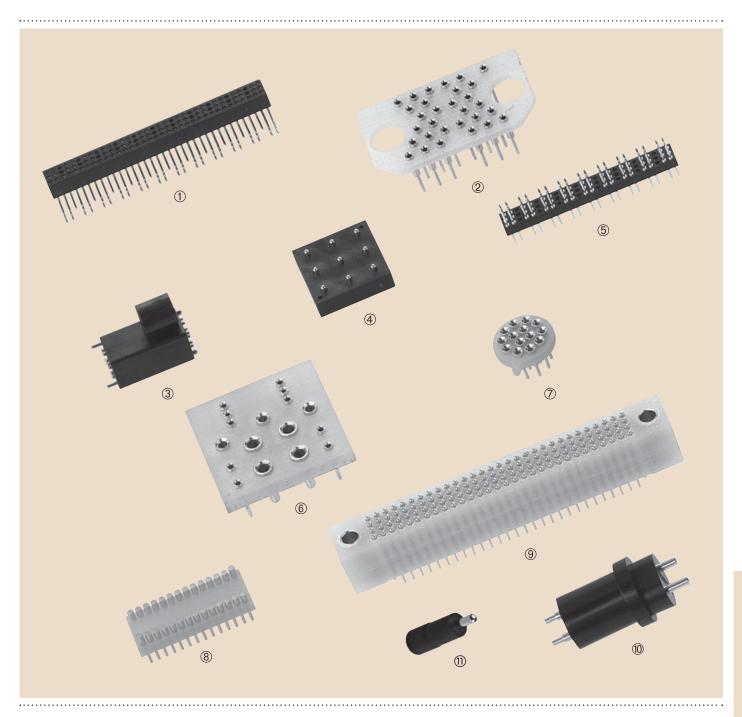

DATA PROCESSING AND ACQUISITION

WWW.PRECIDIP.COM TEL +41 32 421 04 00 SALES@PRECIDIP.COM

- Spring-loaded and pad connectors for portable voice directed data acquisition terminal
- 2. Miniature high density connector for single board industrial processor
- 3. LED display socket control panel
- 4. 545 way interstitial PGA socket with compliant press-fit terminations, multi-processor, parallel computing, mainframe computer
- 5. PCB interconnect component for electronic banking terminal
- 6. Power connector hard-disk drive

- 7. SMD connector for docking station for tablett-PC, PDA and bar code readers
- 8. Connector for security control loop on automatic cash dispenser, banking and vending machines

TRANSPORTATION

WWW.PRECIDIP.COM TEL +41 32 421 04 00 SALES@PRECIDIP.COM