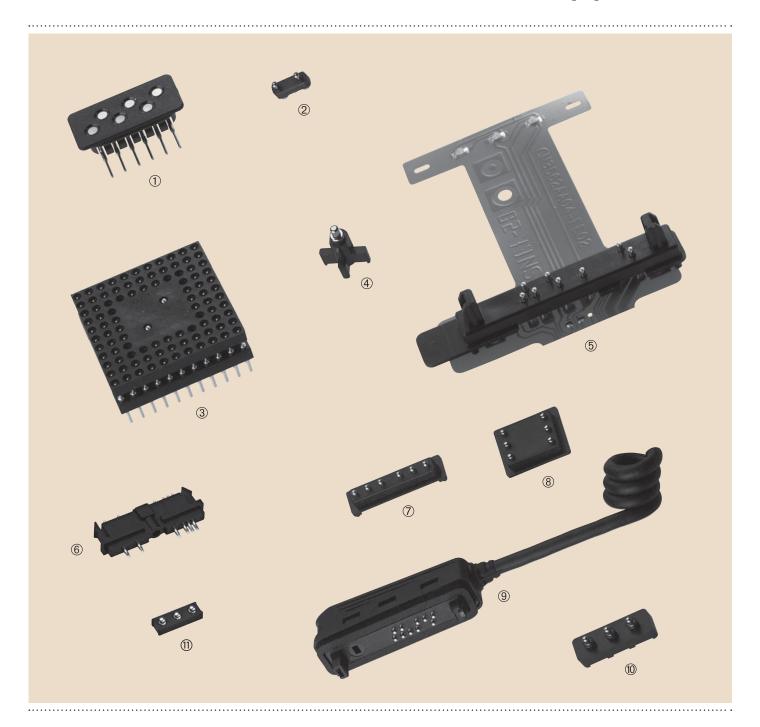

# **CUSTOM DESIGN**

TELECOMMUNICATION

WWW.PRECIDIP.COM TEL +41 32 421 04 00 SALES@PRECIDIP.COM

- Dead connector system interface, professional mobile radio
- 2. SMD connector for automatic assembly for mobile phone loudspeaker
- Flex-print connector with orientation pins and protective cover, GSM base station
- 4. Double action connector, cover position detector on mobile phone

- Connector with integrated guiding system for docking station for professional mobile radio
- 6. System interface connector with locking device for professional mobile radio
- SMD spring-loaded board-to-board connector for blind assembly on professional mobile radio
- 8. SIM card connector in mobile phones and professional mobile radios
- Connector with holding bracket for remote microphone and control unit for mobile radio
- 10. Connector for sealed assembly for mobile phone battery
- Miniature spring-loaded connector, very low profile with less than 2.5 mm working height