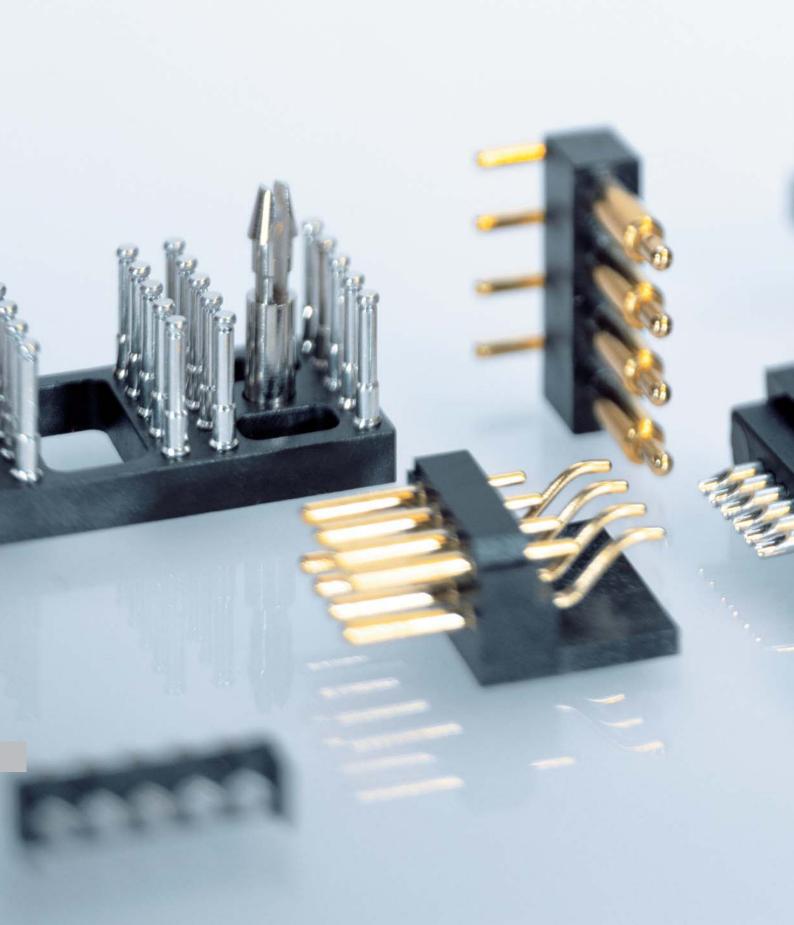

# **CUSTOM DESIGN**

TELECOMMUNICATION

WWW.PRECIDIP.COM TEL +41 32 421 04 00 SALES@PRECIDIP.COM

- Dead connector system interface, professional mobile radio
- 2. SMD connector for automatic assembly for mobile phone loudspeaker
- Flex-print connector with orientation pins and protective cover, GSM base station
- 4. Double action connector, cover position detector on mobile phone

- Connector with integrated guiding system for docking station for professional mobile radio
- 6. System interface connector with locking device for professional mobile radio
- SMD spring-loaded board-to-board connector for blind assembly on professional mobile radio
- 8. SIM card connector in mobile phones and professional mobile radios
- Connector with holding bracket for remote microphone and control unit for mobile radio
- 10. Connector for sealed assembly for mobile phone battery
- Miniature spring-loaded connector, very low profile with less than 2.5 mm working height