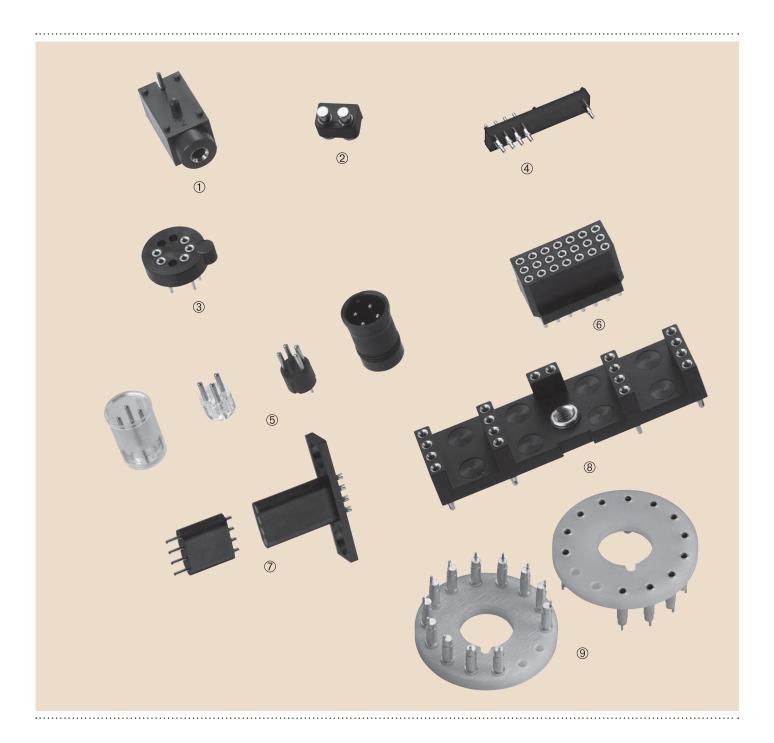

AIRCRAFT, AEROSPACE AND MILITARY

WWW.PRECIDIP.COM TEL +41 32 421 04 00 SALES@PRECIDIP.COM

- Miniature board to board connectors avionics equipment
- 2. Interface socket PCB to ARINC connector
- 3. Board-to-board connection in tactical manpack radio
- 4. Radar equipment of military helicopter
- 5. Miniature board to board connectors avionics equipment
- 6. Interface socket PCB to ARINC connector
- 7. Interface socket PCB to MIL connector
- 8. Miniature pad connector used in test systems for satellite navigation system

- 9. High-stiffness 2 mm-pitch connector for avionics equipment
- Sealed connector with very high contact pressure for avionics equipment, electronic defence systems
- Floating spring-loaded contact with insulator body for electronic defense systems