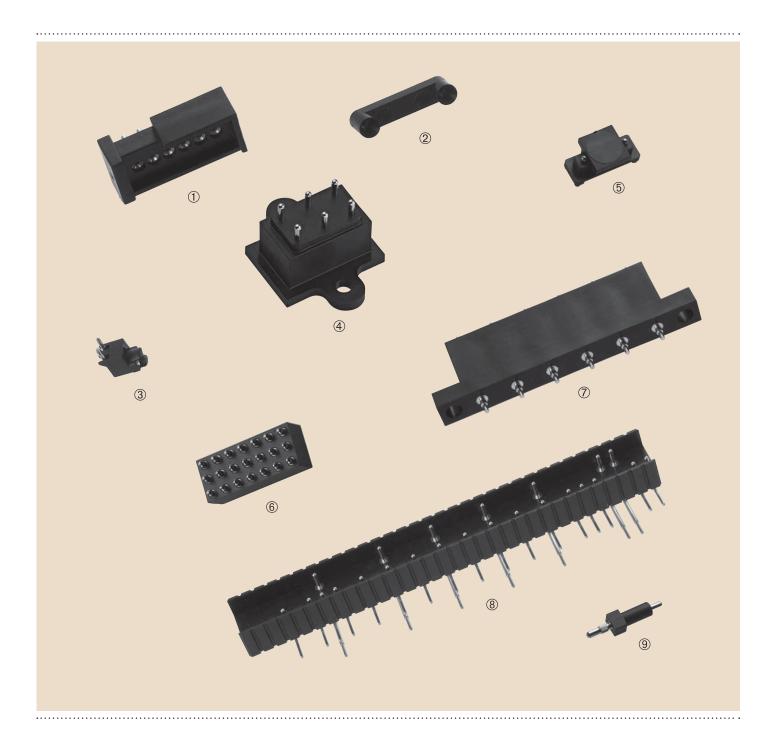

station for tablett-PC, PDA and bar code readers
- 8. Connector for security control loop on automatic cash dispenser, banking and vending machines





TRANSPORTATION



WWW.PRECIDIP.COM TEL +41 32 421 04 00 SALES@PRECIDIP.COM

- Connector for car dash-board instrument
- 2. Car dash-board connector for blind mating
- 3. LED lamp socket for back-lighting, car radio
- 4. Spring-loaded connector for vehicles for secured cash transport
- 5. SMD connector for internal dash board connection
- 6. SMD spring-loaded and pad connector for dash board add-on for telecommunication equipment
- 7. Spring-loaded connector for food conveyor trolley
- 8. Card connectors air conditioning control equipment, railway
- Connector for press-fit assembly and connection to removable operation panel for car radio



AIRCRAFT, AEROSPACE AND MILITARY





WWW.PRECIDIP.COM TEL +41 32 421 04 00 SALES@PRECIDIP.COM

- Miniature board to board connectors avionics equipment
- 2. Interface socket PCB to ARINC connector
- 3. Board-to-board connection in tactical manpack radio
- 4. Radar equipment of military helicopter
- 5. Miniature board to board connectors avionics equipment
- 6. Interface socket PCB to ARINC connector
- 7. Interface socket PCB to MIL connector
- 8. Miniature pad connector used in test systems for satellite navigation system

- 9. High-stiffness 2 mm-pitch connector for avionics equipment
- Sealed connector with very high contact pressure for avionics equipment, electronic defence systems
- Floating spring-loaded contact with insulator body for electronic defense systems





AUTOMATION AN