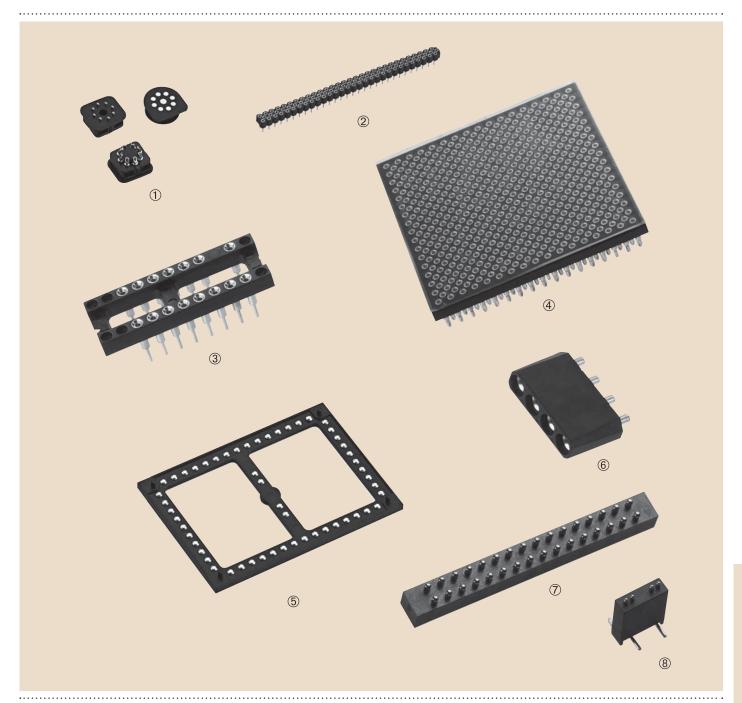

ature spring-loaded connector, very low profile with less than 2.5 mm working height





DATA PROCESSING AND ACQUISITION



WWW.PRECIDIP.COM TEL +41 32 421 04 00 SALES@PRECIDIP.COM

- Spring-loaded and pad connectors for portable voice directed data acquisition terminal
- 2. Miniature high density connector for single board industrial processor
- 3. LED display socket control panel
- 4. 545 way interstitial PGA socket with compliant press-fit terminations, multi-processor, parallel computing, mainframe computer
- 5. PCB interconnect component for electronic banking terminal
- 6. Power connector hard-disk drive

- 7. SMD connector for docking station for tablett-PC, PDA and bar code readers
- 8. Connector for security control loop on automatic cash dispenser, banking and vending machines





TRANSPORTATION



WWW.PRECIDIP.COM TEL +41 32 421 04 00 SALES@PRECIDIP.COM

- Connector for car dash-board instrument
- 2. Car dash-board connector for blind mating
- 3. LED lamp socket for back-lighting, car radio
- 4. Spring-loaded connector for vehicles for secured cash transport
- 5. SMD connector for internal dash board connection
- 6. SMD spring-loaded and pad connector for dash board add-on for telecommunication equipment
- 7. Spring-loaded connector for food conveyor trolley
- 8. Card connectors air conditioning control equipment, railway
- Connector for press-fit assembly and connection to removable operation panel for car radio



AIRCRAFT, AEROSPACE AND MILITARY





WWW.PRECIDIP.COM TEL +41 32 421 04 00 SALES@PRECIDIP.COM

- Miniature board to board connectors avionics equi