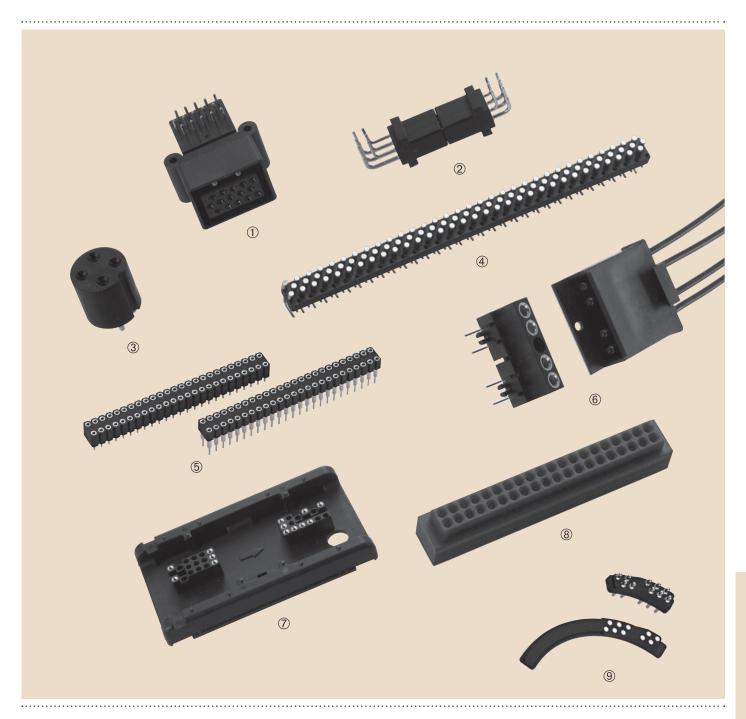

AUTOMATION AND INDUSTRIAL EQUIPMENT

WWW.PRECIDIP.COM TEL +41 32 421 04 00 SALES@PRECIDIP.COM

- 1. Test jack for calibration of industrial transmitter
- 2. SMD connector for industrial sensor
- 3. Socket for gas pressure sensor
- Spring-loaded connector for programming module for industrial sensor
- 5. Pin connectors for industrial position sensor
- 6. Polarized PCB socket connector, controller for building automation system
- Spring-loaded and dead connector for gate control on automatic conveyor system
- 8. Press-fit socket for coding module in industrial control unit
- 9. Socket for photomultiplier tube for industrial measurement system

TESTING AND MEASURING

WWW.PRECIDIP.COM TEL +41 32 421 04 00 SALES@PRECIDIP.COM

- Data interface connector for weighing and counting systems
- 2. Test probe connector
- 3. Sensor connector for liquid analysis
- 4. Connector with mixed SMD and throughhole terminations for bare-board test systems
- 5. Connector for test systems for hard-disk drives
- 6. Shielded contacts connector pair for industrial flow rate measuring systems
- 7. Base plate / connector system between sensor system and transmitter
- Spring-loaded connector with recessed pistons for functional test systems for disk drives
- 9. Spring-loaded and pad connector for IR thermography camera