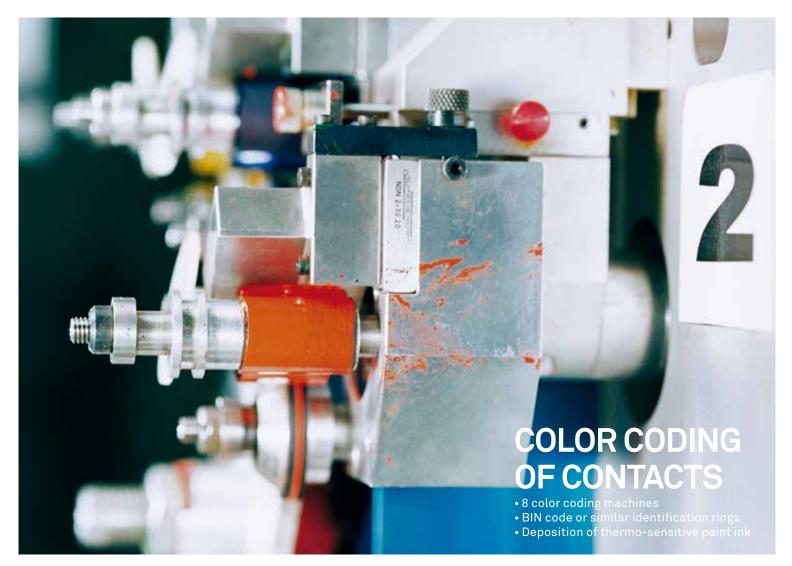

Custom-made insulators for special requirements – 150 contact assembly machines for high-speed clip insertion in the contact body.

Custom-designed products developed in close partnership with the client – a welcome challenge for the Preci-Dip Team.