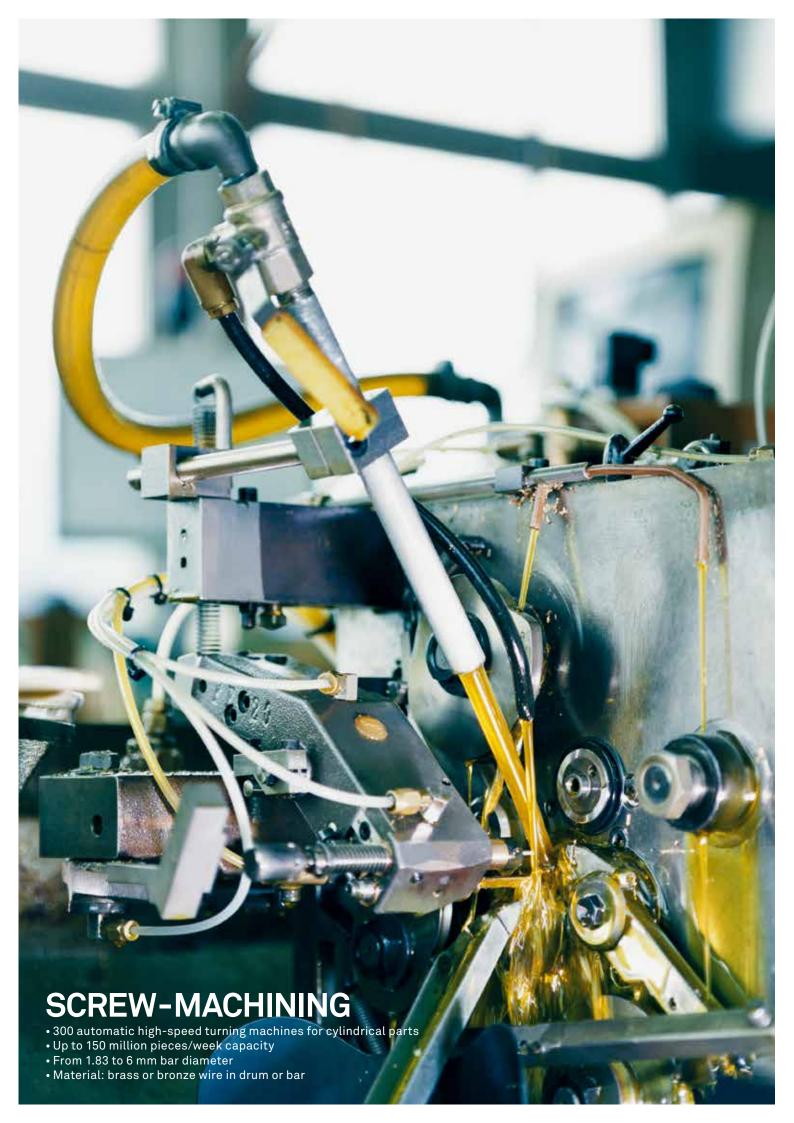

300 high-speed turning machines for producing precision contacts made of various copper alloys. Capacity: more than 150 million pieces/week.

Preci-Dip is also a leader in spring-loaded contacts – a top-quality industrial production.