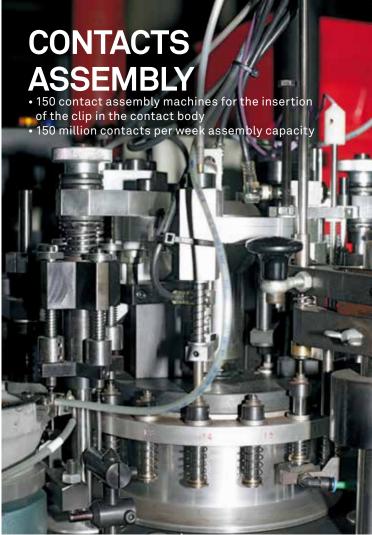

Custom-made insulators for special requirements – 150 contact assembly machines for high-speed clip insertion in the contact body.

Custom-designed products developed in close partnership with the client – a welcome challenge for the Preci-Dip Team.