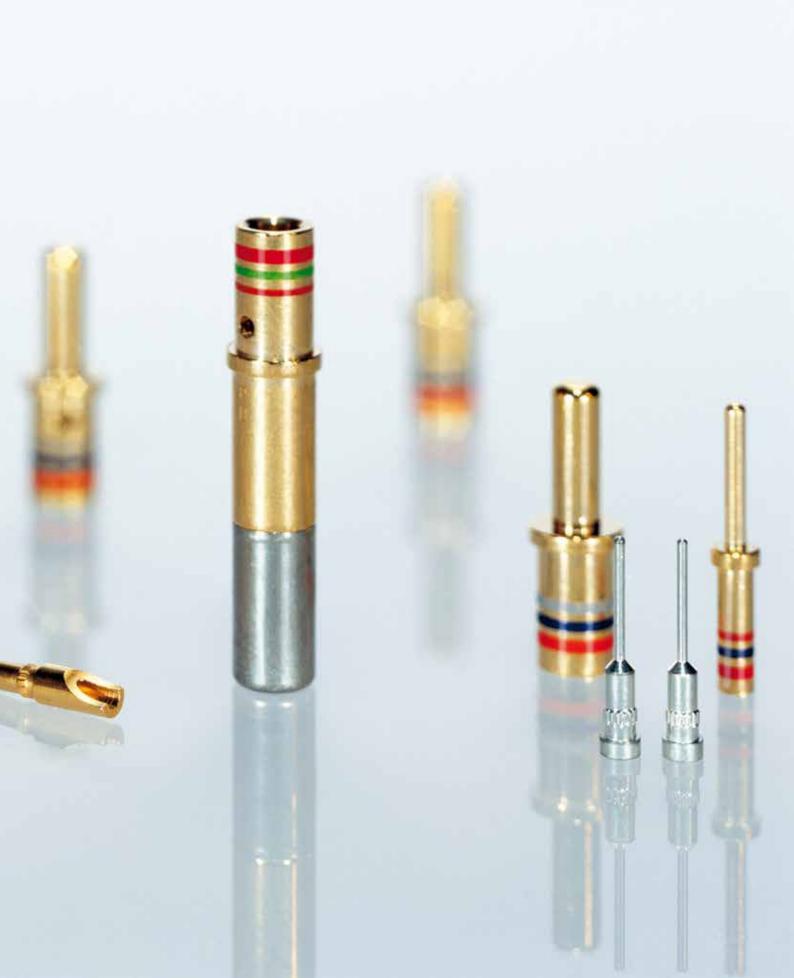

# PRECI-DIP INTERCONNECT COMPONENTS

- SPRING-LOADED CONNECTORS
- PCB CONNECTORS
- DIL SOCKETS
- PGA/BGA/PLCC SOCKETS
- SCREW-MACHINED CONTACTS
- CUSTOM DESIGN CONNECTORS