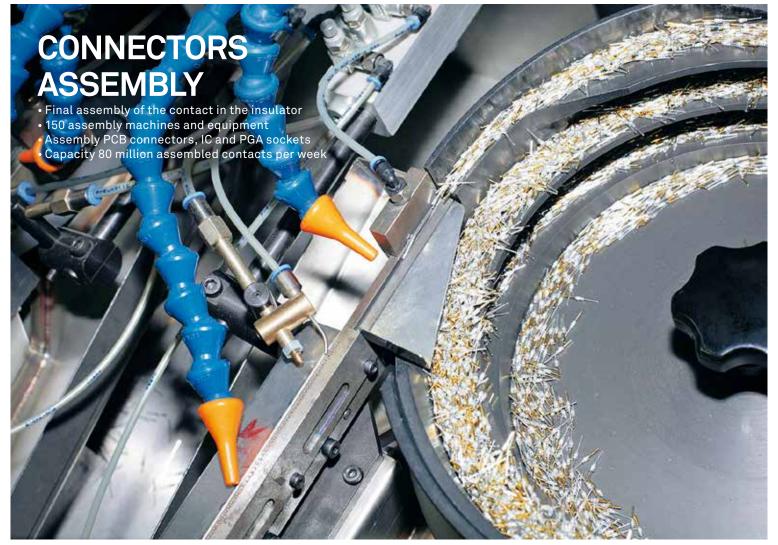

300 high-speed turning machines for producing precision contacts made of various copper alloys. Capacity: more than 150 million pieces/week.

Preci-Dip is also a leader in spring-loaded contacts – a top-quality industrial production.