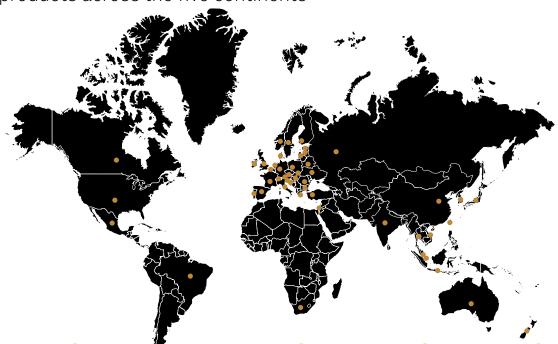

## AROUND THE WORLD

More than 100 Distributors around the world distribute Preci-Dip products across the five continents

EUROPE

- 2 x AUSTRIA
- 2 x BELGIUM
- 2 x BULGARIA
- 1 x BYELORUSSIA
- 1 x CROATIA
- 2 x CZECH REPUBLIC
- $3 \times DENMARK$
- 3 x ESTONIA
- 3 x FINLAND
- 6 x FRANCE
- 5 x GERMANY
- 2 x GREECE
- 2 x HUNGARY
- 2 x IRELAND 2 x ISRAEL
- 3 x ITALY
- 3 x LATVIA
- 2 x LITHUANIA
- 2 x NETHERLANDS
- 3 x NORWAY
- 2 x POLAND
- 2 x PORTUGAL
- 2 x ROMANIA
- 2 x RUSSIA
- 1 x SLOVAKIA
- 2 x SLOVENIA
- 3 x SPAIN
- $3 \times SWEDEN$
- 2 x SWITZERLAND
- 2 x TURKEY
- 3 x UNITED KINGDOM
- 1 x UKRAINE

#### AMERICA

- 1 x BRAZIL
- 4 x CANADA
- 4 x MEXICO
- $4 \times USA$
- 3 x MIL DISTRIBUTORS

#### ASIA

- 3 x CHINA
- 2 x INDIA
- 1 x INDONESIA
- 3 x JAPAN
- 1 x SOUTH KOREA
- 1 x MALAYSIA
- 1 x SINGAPORE
- 1 x TAIWAN
- 2 x THAILAND
- 2 x VIETNAM

#### **OCEANIA**

- 1 x AUSTRALIA
- 1 x NEW ZEALAND

#### **AFRICA**

1 x SOUTH AFRICA