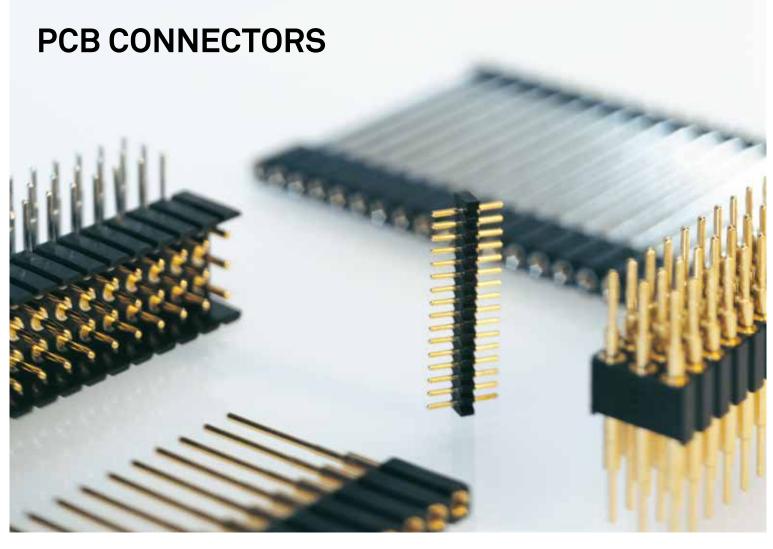

# PRECI-DIP INTERCONNECT COMPONENTS

- SPRING-LOADED CONNECTORS
- PCB CONNECTORS
- DIL SOCKETS
- PGA/BGA/PLCC SOCKETS
- SCREW-MACHINED CONTACTS
- CUSTOM DESIGN CONNECTORS