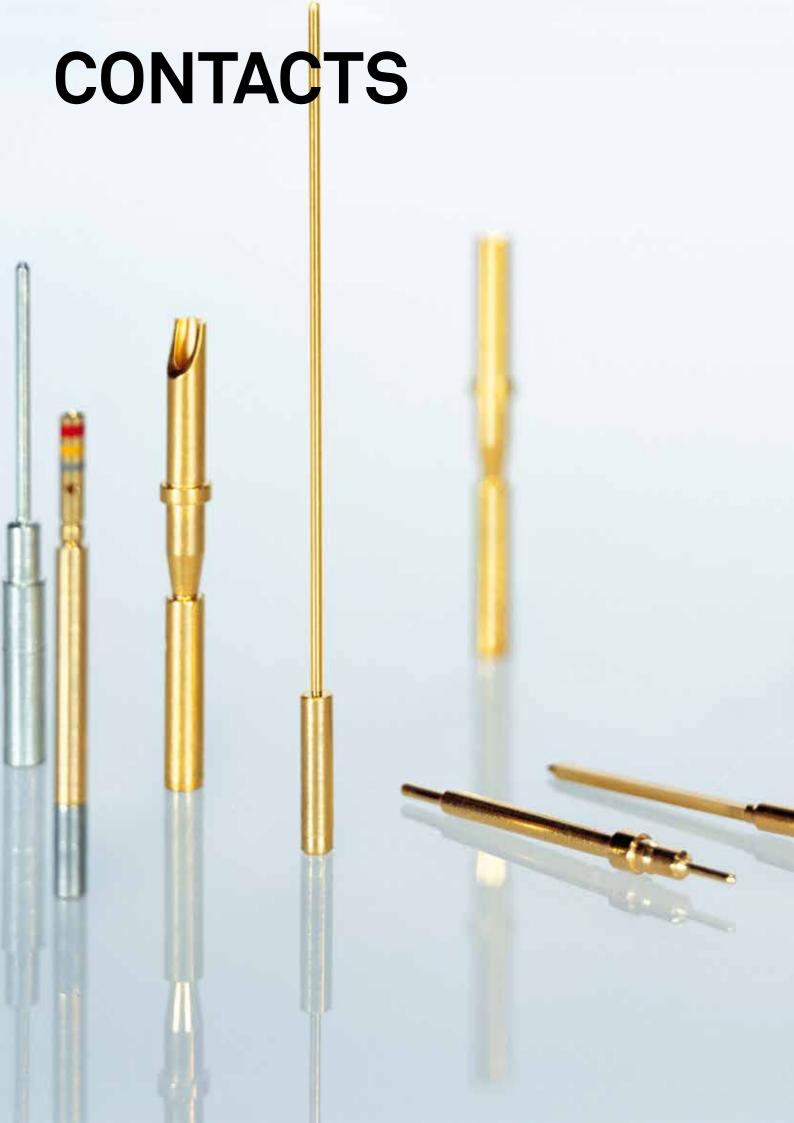

# PRECI-DIP INTERCONNECT COMPONENTS

- SPRING-LOADED CONNECTORS
- PCB CONNECTORS
- DIL SOCKETS
- PGA/BGA/PLCC SOCKETS
- SCREW-MACHINED CONTACTS
- CUSTOM DESIGN CONNECTORS