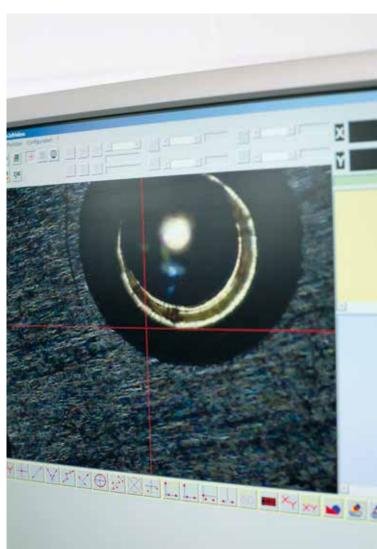

Key data for one of the world's leading producers of screw-machined contacts: 25,000 m², more than 20,000 different products, R&D supported by state-of-the-art CAD systems and 3D projections. Compliance with the Standards ISO 9001, ISO 14001 and MIL Standard 790 verified in our own test laboratory.