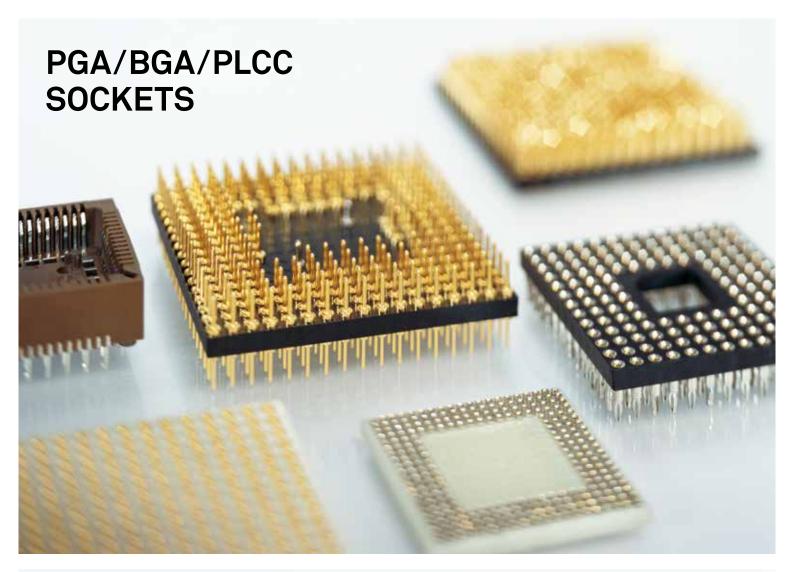

# PRECI-DIP INTERCONNECT COMPONENTS

- SPRING-LOADED CONNECTORS
- PCB CONNECTORS
- DIL SOCKETS
- PGA/BGA/PLCC SOCKETS
- SCREW-MACHINED CONTACTS
- CUSTOM DESIGN CONNECTORS