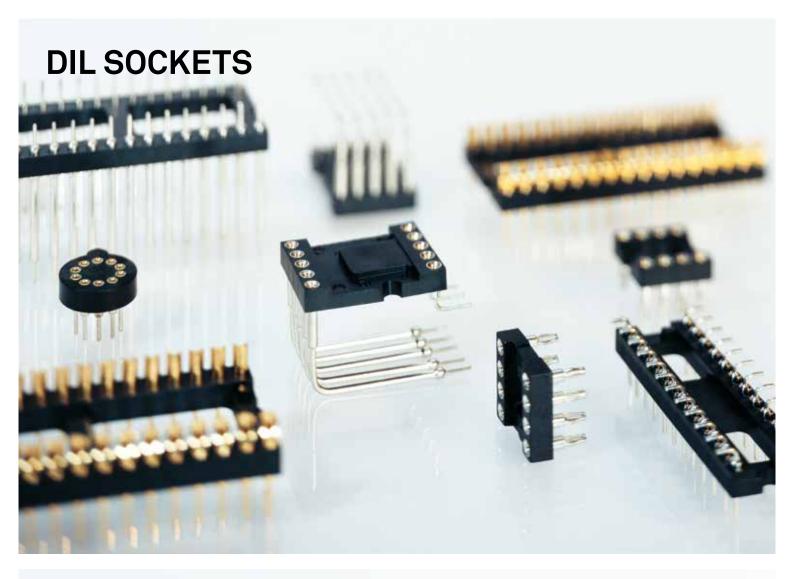

# PRECI-DIP INTERCONNECT COMPONENTS

- SPRING-LOADED CONNECTORS
- PCB CONNECTORS
- DIL SOCKETS
- PGA/BGA/PLCC SOCKETS
- SCREW-MACHINED CONTACTS
- CUSTOM DESIGN CONNECTORS