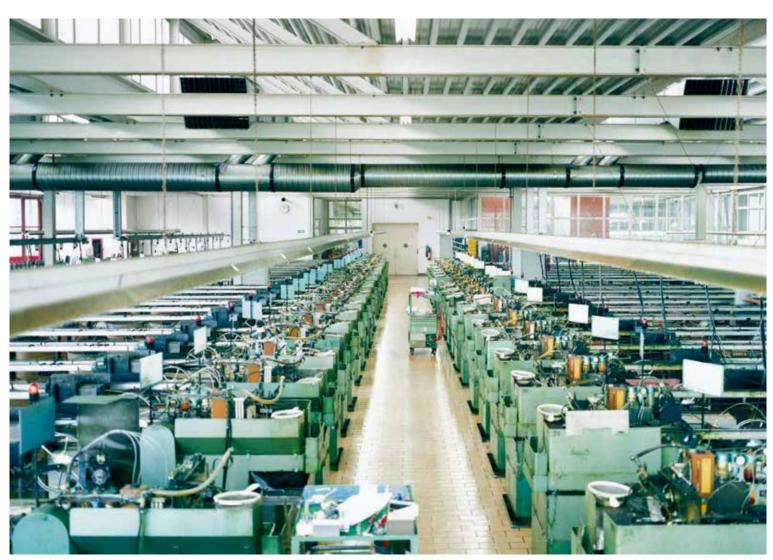

300 high-speed turning machines for producing precision contacts made of various copper alloys. Capacity: more than 150 million pieces/week.

Preci-Dip is also a leader in spring-loaded contacts – a top-quality industrial production.

Custom-made insulators for special requirements – 150 contact assembly machines for high-speed clip insertion in the contact body.

Custom-designed products developed in close partnership with the client – a welcome challenge for the Preci-Dip Team.