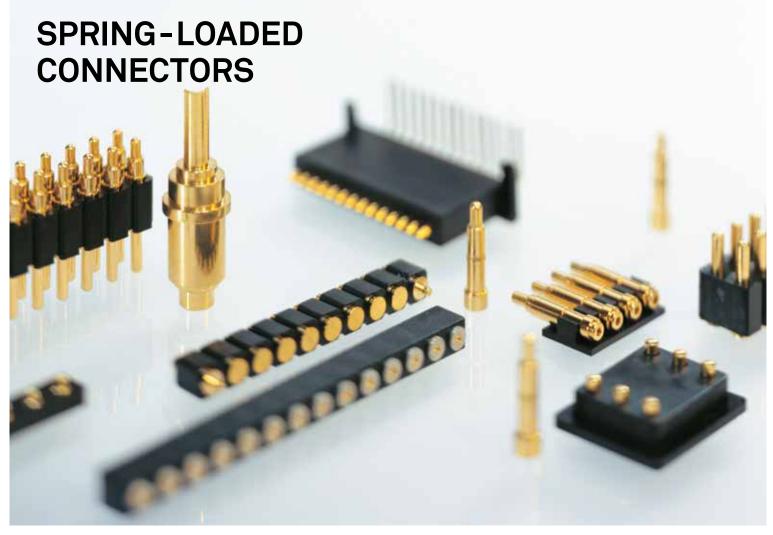

300 high-speed turning machines for producing precision contacts made of various copper alloys. Capacity: more than 150 million pieces/week.

Preci-Dip is also a leader in spring-loaded contacts – a top-quality industrial production.

# PRECI-DIP INTERCONNECT COMPONENTS

- SPRING-LOADED CONNECTORS
- PCB CONNECTORS
- DIL SOCKETS
- PGA/BGA/PLCC SOCKETS
- SCREW-MACHINED CONTACTS
- CUSTOM DESIGN CONNECTORS