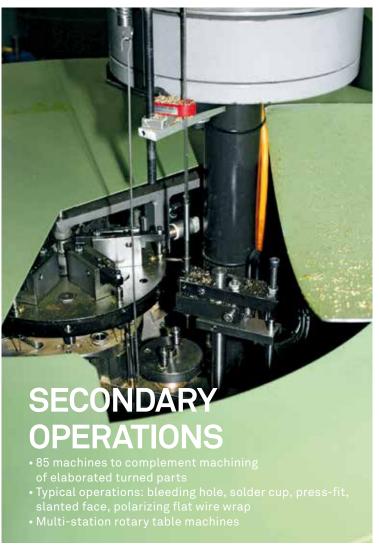

Custom-made insulators for special requirements – 150 contact assembly machines for high-speed clip insertion in the contact body.

Custom-designed products developed in close partnership with the client – a welcome challenge for the Preci-Dip Team.