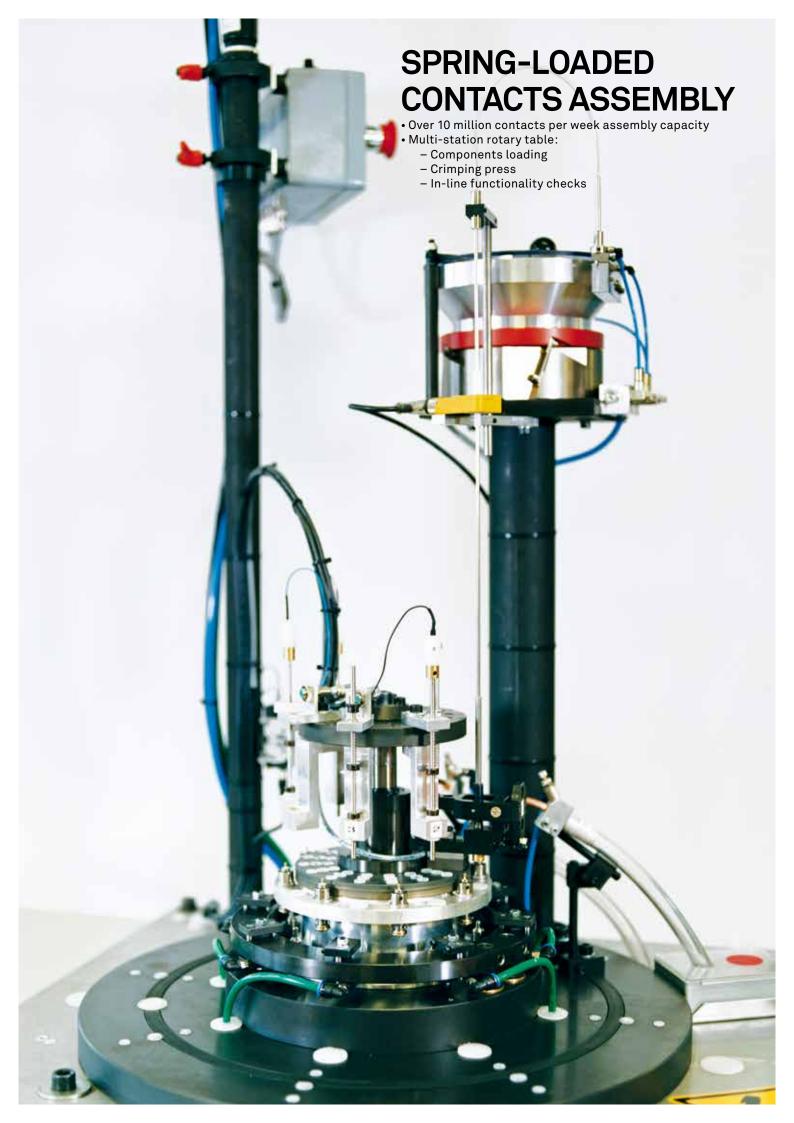

300 high-speed turning machines for producing precision contacts made of various copper alloys. Capacity: more than 150 million pieces/week.

Preci-Dip is also a leader in spring-loaded contacts – a top-quality industrial production.