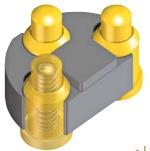

LOW-PROFILE 3-WAY SPRING-LOADED CONNECTOR WITH LIMITED BOARD SPACING

- Small size and high performance especially under vibrations
- Used as an RF interface for cellular wireless communication modules in automotive applications