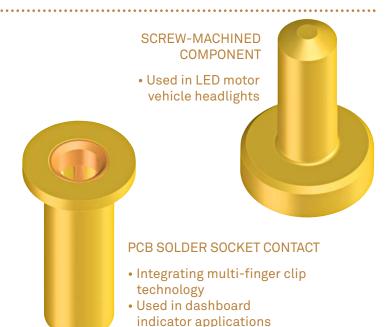

ey challenges such as performance, miniaturization and lightness. With more than 30 years' experience, PRECI-DIP benefits from unique expertise in developing and manufacturing contacts and connectors for a host of applications in motor and agricultural vehicles, railway rolling stock, tramways, subways, etc.

A wide range of skills and products allows us to deliver the right products for all applications. Whether embedded electronics such as sat nav or advanced features such as cameras, radars or sensors, PRECI-DIP addresses any needs in the automotive market.



LOW-PROFILE 3-WAY SPRING-LOADED CONNECTOR WITH LIMITED BOARD SPACING

- Small size and high performance especially under vibrations
- Used as an RF interface for cellular wireless communication modules in automotive applications



#### AN ARRAY OF APPLICATIONS

PRECI-DIP's broad product portfolio includes spring-loaded contacts and connectors, board-to-board connectors, special custom-designed connectors, high-performance contacts and connectors designed for heavy-duty and harsh environments.

Whatever your automotive connection needs may be, PRECI-DIP is your dedicated partner to find and implement the right solution for your application.

## preci-mot.com