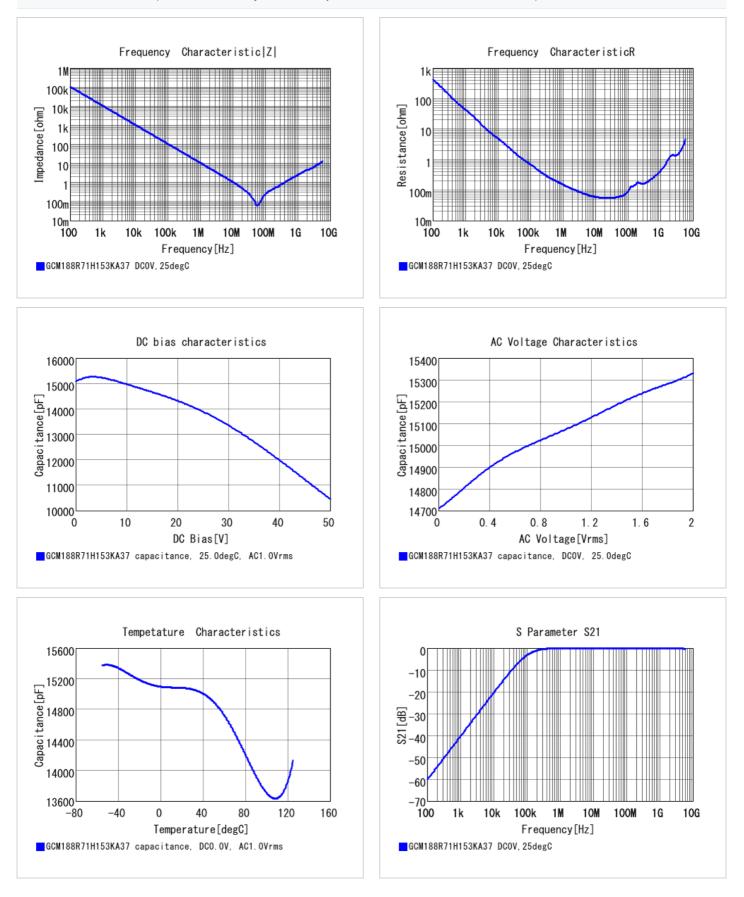

## Specifications

| Capacitance                                      | 15000pF±10%  |
|--------------------------------------------------|--------------|
| Rated voltage                                    | 50Vdc        |
| Temperature characteristics (complied standard)  | X7R(EIA)     |
| Capacitance change rate                          | ±15.0%       |
| Temperature range of temperature characteristics | -55 to 125°C |
| Operating temperature range                      | -55 to 125°C |