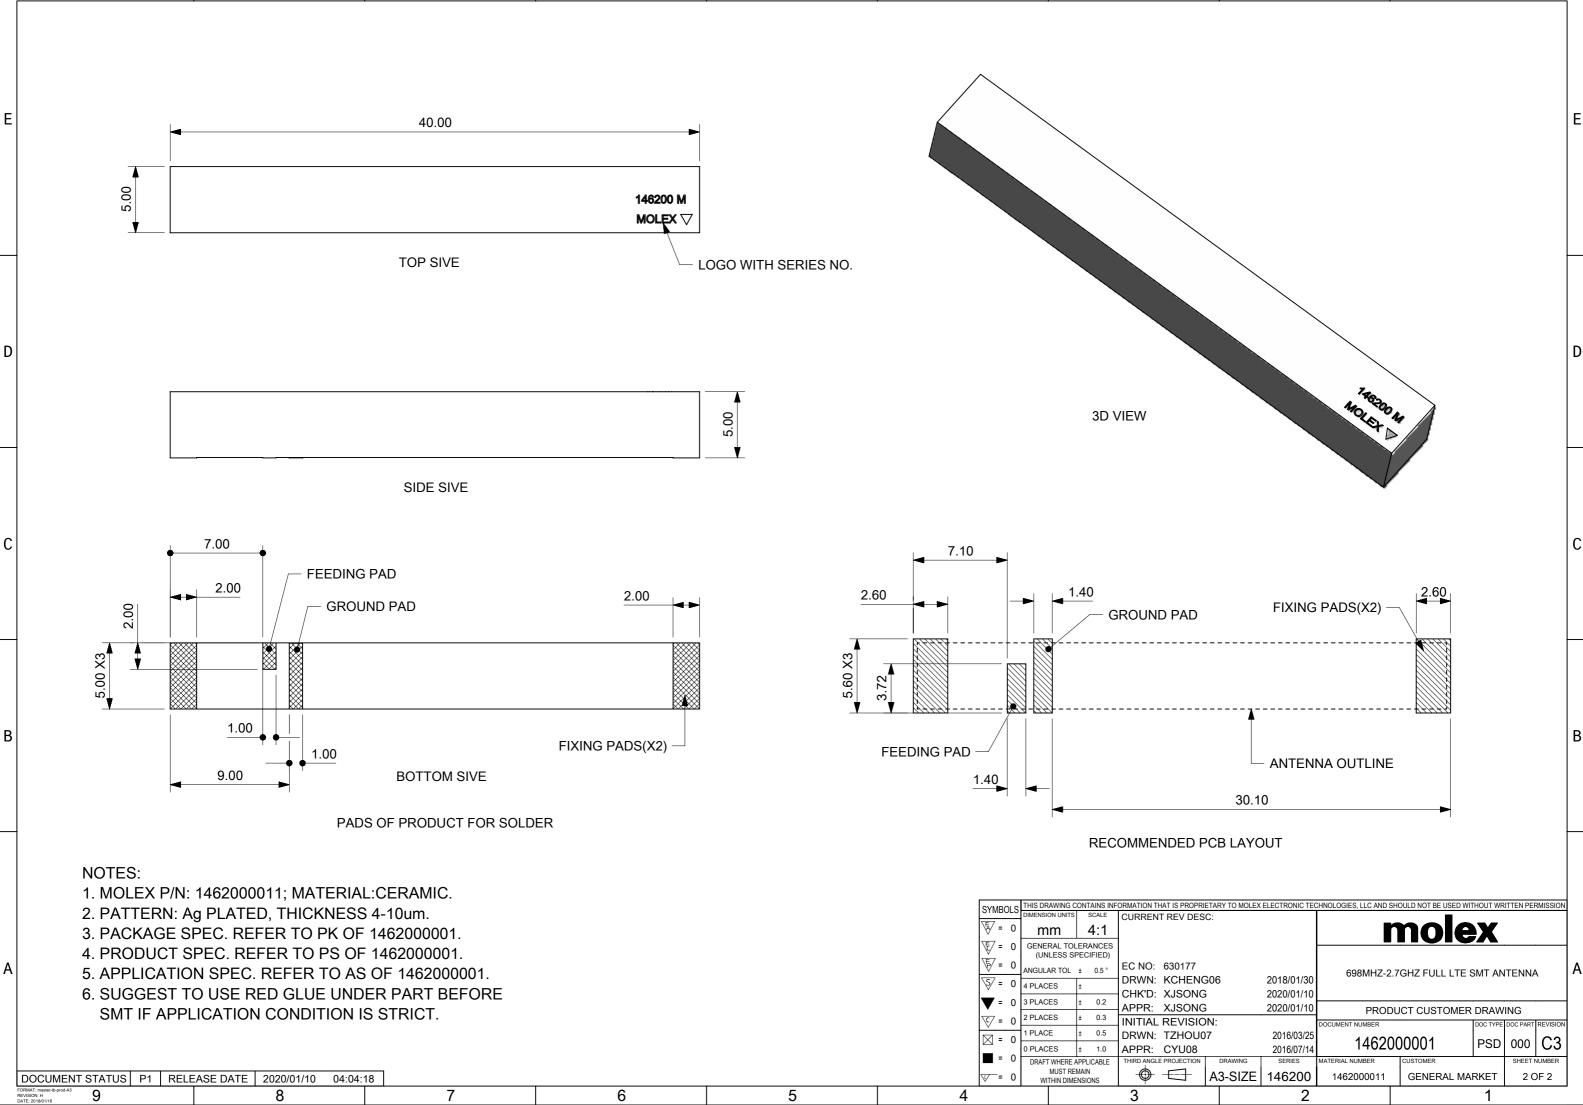

| DOCUMENT STATUS PT RELE                                        | EASE DATE   2020/01/10 04:04: | 18 |   | - | ₩ - 0 | WITHIN DIMENSIONS |
|----------------------------------------------------------------|-------------------------------|----|---|---|-------|-------------------|
| FORMAT: master-tb-prod-A3<br>REVISION: H<br>Date: - 2018/01/18 | 8                             | 7  | 6 | 5 | 4     |                   |