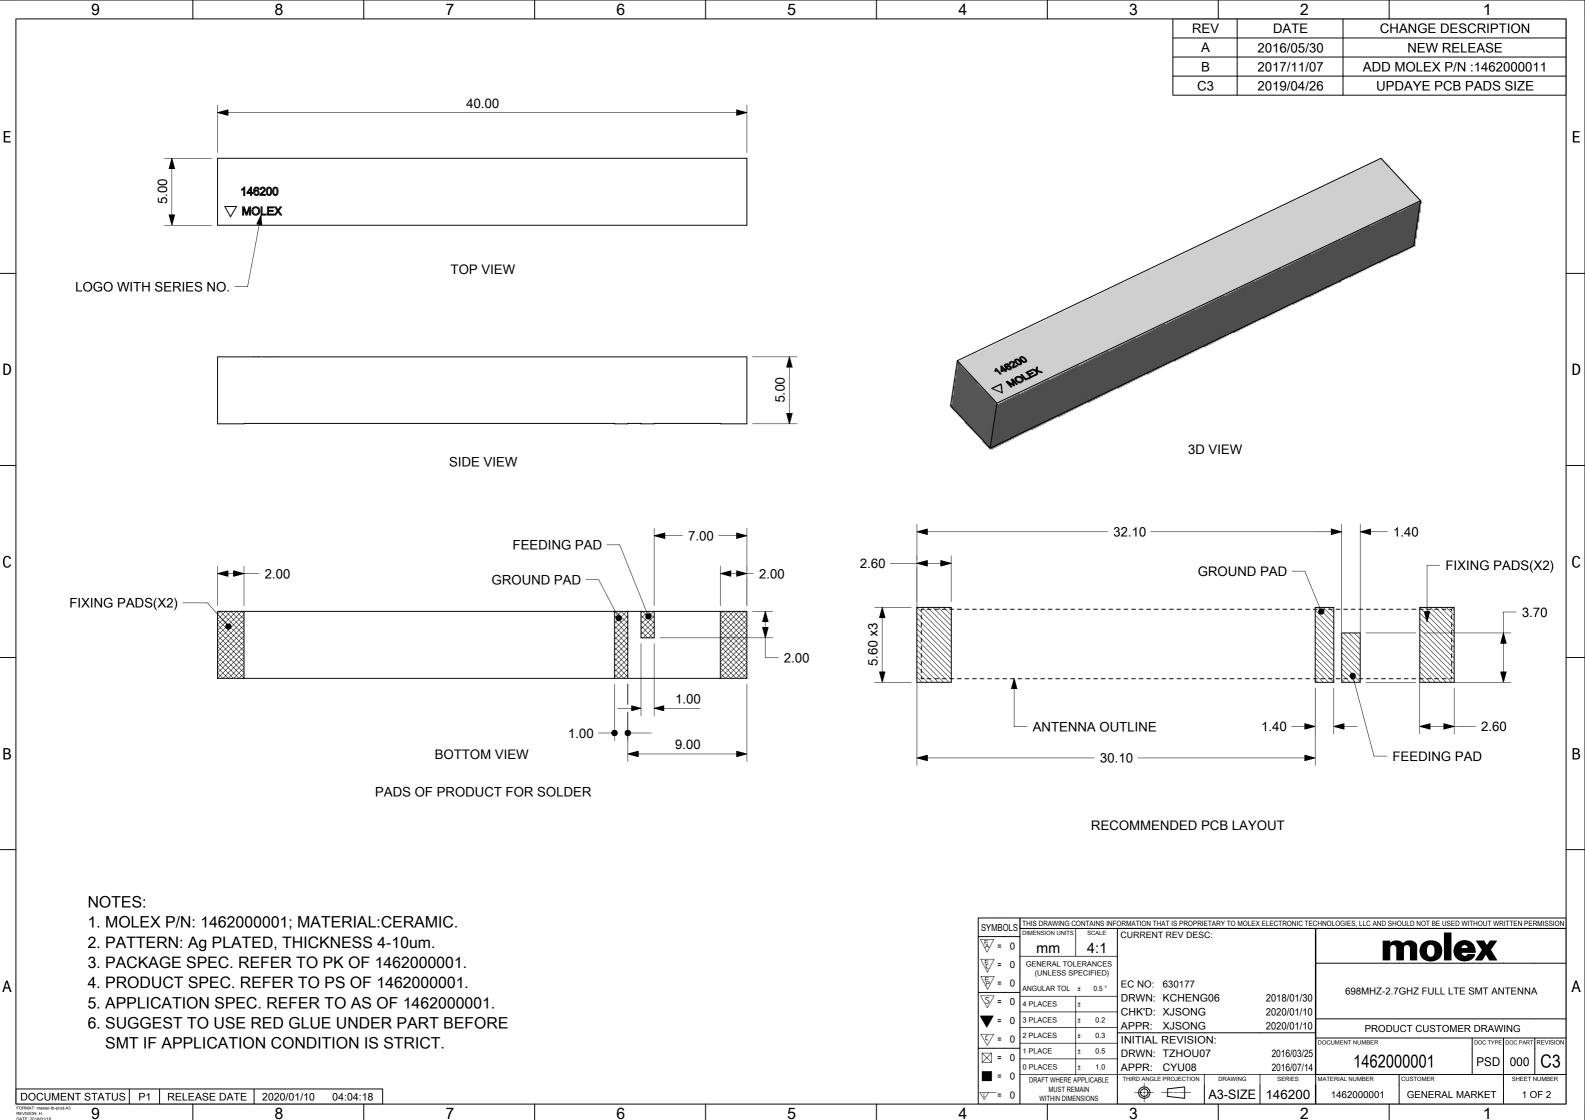

|   | DOCUMENT STATUS PT                                    | RELEASE DATE   2020/01/10 0 | 4:04:18 |   |   |   |   | WITHIN DIMENSI |
|---|-------------------------------------------------------|-----------------------------|---------|---|---|---|---|----------------|
| F | RMAT: master-tb-prod-A3<br>VISION: H<br>E: 2018/01/18 | 8                           |         | 7 | 6 | 5 | 4 |                |