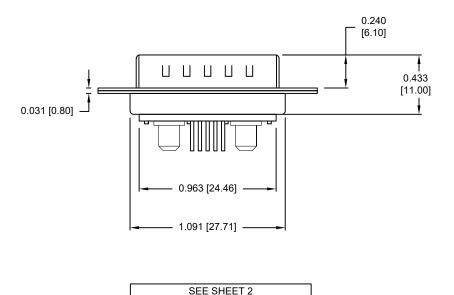

## ROHS COMPLIANT

THESE DRAWINGS AND SPECIFICATIONS ARE THE PROPERTY OF NorComp AND SHALL NOT BASIS FOR THE MANUFACTURE OR SALE OF APPARATUS WITHOUT WRITTEN PERMISSION.

DESCRIPTION: POWER / SIGNAL - VERTICAL - MALE - MACHINED

DRAWN: P. JENKINS

DATE: 08/22/2011 UNITS = inches [mm]

DO NOT SCALE FROM DRAWING

**NorComp** 

SCALE: SHEET OF NTS 1 DWG NO.

681M7W2103LYYY

3

REV