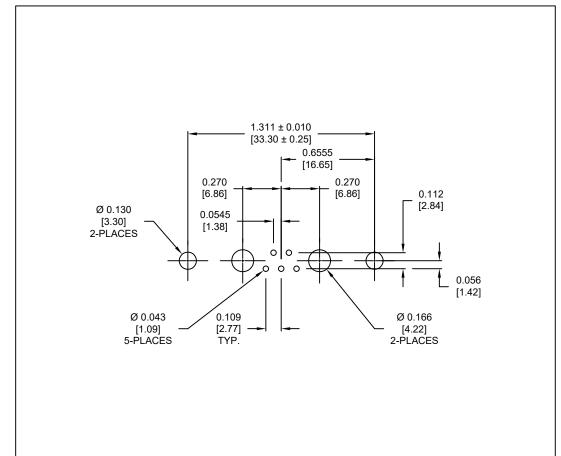

### ALL CLINCH-NUTS ARE 4-40 INTERNAL THREADS

#### **TOLERANCE**:

ALL DIMENSIONS ARE ±0.010

0 ..... NO HARDWARE

0.236 [6.00] —

0.280 [7.10]

1 ..... 0.098" PCB SIDE

5 ..... 0.224" PCB SIDE

ROHS COMPLIA