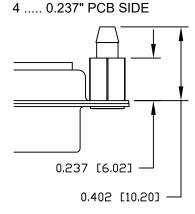

NOT BASIS FOR THE MANUFACTURE OR SALE OF APPARATUS WITHOUT WRITTEN PERMISSION.

DESCRIPTION: POWER / SIGNAL - VERTICAL - MALE - MACHINED

DRAWN: P. JENKINS

DATE: 08/22/2011 UNITS = inches [mm]

DO NOT SCALE FROM DRAWING

**NorComp** 

SCALE: SHEET OF NTS 1 DWG NO.

681M7W2103LYYY

3

REV

3





ROHS COMPLIANT



THESE DRAWINGS AND SPECIFICATIONS ARE THE PROPERTY OF NorComp AND SHALL NOT BE REPRODUCED, COPIED OR USED AS THE BASIS FOR THE MANUFACTURE OR SALE OF APPARATUS WITHOUT WRITTEN PERMISSION. DRAWN: P. JENKINS

DATE: 08/22/2011 UNITS = inches [mm]

DO NOT SCALE FROM DRAWING

NorComp

SCALE: SHEET REV 2 NTS 3 DWG NO. 681M7W2103LYYY

3

### ALL CLINCH-NUTS ARE 4-40 INTERNAL THREADS

#### **TOLERANCE**:

ALL DIMENSIONS ARE ±0.010

0 ..... NO HARDWARE





0.236 [6.00] —

0.280 [7.10]



1 ..... 0.098" PCB SIDE







5 ..... 0.224" PCB SIDE



ROHS COMPLIA



DRAWN: P. JENKINS

DATE: 08/22/2011 UNITS = inches [mm]

**NorComp** 

DO NOT SCALE FROM DRAWING

SCALE: NTS DWG NO.

REV SHEET 3 3 681M7W2103LYYY