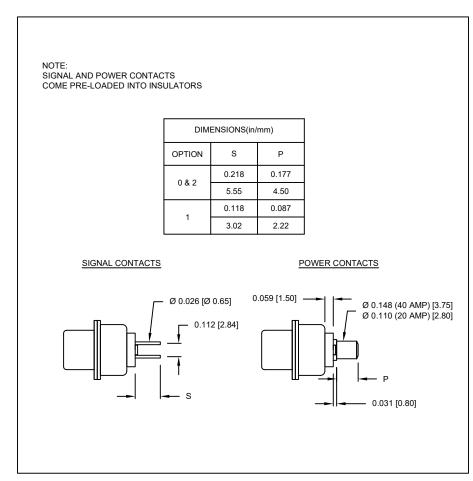

-55°C TO +125°C **OPERATING TEMPERATURE:** 

 $1.0 \text{ m}\Omega$  MAX. POWER CONTACT RESISTANCE: POWER CONTACT AMPERAGE:

SEE P/N KEY

MECHANICAL:

4.5 Kg MAX. CONTACT INSERTION FORCE: 0.3 Kg MIN. CONTACT SEPARATION FORCE:

# 681M7W2103LYYY

0 = 40 AMP POWER // STANDARD PCB TAILS 1 = 40 AMP POWER // 2.22mm PCB TAILS

2 = 20 AMP POWER // STANDARD PCB TAILS

0 = NO HARDWARE

1 = 0.098" CN PCB SIDE 2 = 0.236" CN PCB SIDE

3 = 0.236" CN MATING SIDE