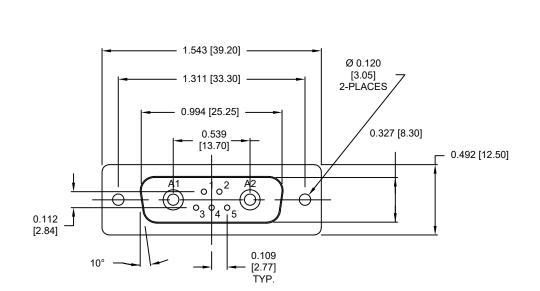

FOR CONTACT DIMENSION DETAILS

### SPECIFICATIONS:

ELECTRICAL:

**INSULATION RESISTANCE:** 

**DIELECTRIC WITHSTANDING VOLTAGE:** 

1000 VAC FOR 1 MIN

WORKING VOLTAGE:

250V

5 GΩ MIN.

-55°C TO +125°C **OPERATING TEMPERATURE:** 

 $1.0 \text{ m}\Omega$  MAX. POWER CONTACT RESISTANCE: POWER CONTACT AMPERAGE:

SEE P/N KEY

MECHANICAL:

4.5 Kg MAX. CONTACT INSERTION FORCE: 0.3 Kg MIN. CONTACT SEPARATION FORCE:

MATERIALS:

CONTACTS: COPPER ALLOY, GOLD FLASH

INSULATOR:

230°C PROCESS TEMP. NICKEL PLATED STEEL

PBT UL94V-0 RATED

SHELL: HARDWARE: **NICKEL PLATED BRASS** 

# 681M7W2103LYYY

0 = 40 AMP POWER // STANDARD PCB TAILS 1 = 40 AMP POWER // 2.22mm PCB TAILS

2 = 20 AMP POWER // STANDARD PCB TAILS

0 = NO HARDWARE

1 = 0.098" CN PCB SIDE 2 = 0.236" CN PCB SIDE

3 = 0.236" CN MATIN