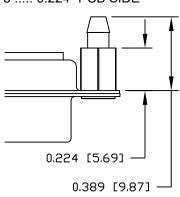

4 = 0.237" BOARDLOCK PCB SIDE

5 = 0.224" BOARDLOCK PCB SIDE

1 = GOLD FLASH -

#### **TOLERANCE**:

ALL DIMENSIONS ARE ±0.010

0 ..... NO HARDWARE

0.236 [6.00] —

0.280 [7.10]

1 ..... 0.098" PCB SIDE

5 ..... 0.224" PCB SIDE

ROHS COMPLIA