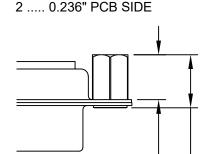

# 681M7W2103LYYY

0 = 40 AMP POWER // STANDARD PCB TAILS 1 = 40 AMP POWER // 2.22mm PCB TAILS

2 = 20 AMP POWER // STANDARD PCB TAILS

0 = NO HARDWARE

1 = 0.098" CN PCB SIDE 2 = 0.236" CN PCB SIDE

3 = 0.236" CN MATING SIDE

#### **TOLERANCE**:

ALL DIMENSIONS ARE ±0.010

0 ..... NO HARDWARE

0.236 [6.00] —

0.280 [7.10]

1 ..... 0.098" PCB SIDE

5 ..... 0.224" PCB SIDE

ROHS COMPLIA