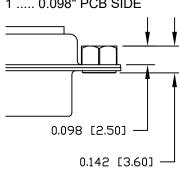

# 681M7W2103LYYY

0 = 40 AMP POWER // STANDARD PCB TAILS 1 = 40 AMP POWER // 2.22mm PCB TAILS

2 = 20 AMP POWER // STANDARD PCB TAILS

0 = NO HARDWARE

1 = 0.098" CN PCB SIDE 2 = 0.236" CN PCB SIDE

3 = 0.236" CN MATING SIDE

#### **TOLERANCE**:

ALL DIMENSIONS ARE ±0.010

0 ..... NO HARDWARE

0.236 [6.00] —

0.280 [7.10]

1 ..... 0.098" PCB SIDE

5 ..... 0.224" PCB SIDE

ROHS COMPLIA