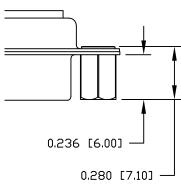

# 681M7W2103LYYY

0 = 40 AMP POWER // STANDARD PCB TAILS 1 = 40 AMP POWER // 2.22mm PCB TAILS

2 = 20 AMP POWER // STANDARD PCB TAILS

0 = NO HARDWARE

1 = 0.098" CN PCB SIDE 2 = 0.236" CN PCB SIDE

3 = 0.236" CN MATING SIDE

#### **TOLERANCE**:

ALL DIMENSIONS ARE ±0.010

0 ..... NO HARDWARE

0.236 [6.00] —

0.280 [7.10]

1 ..... 0.098" PCB SIDE

5 ..... 0.224" PCB SIDE

ROHS COMPLIA