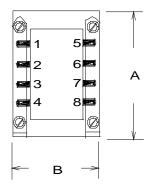

| Dilliensions. |       |       | Units. In inches |       |
|---------------|-------|-------|------------------|-------|
| Α             | В     | С     | D                | Ш     |
| 3.406         | 2.812 | 3.187 | 2.250            | 2.625 |

Mounting Holes: 0.203 x 0.375"

Weight: 3.240 lbs