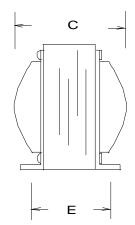

| Dilliensions. |       |       | Units. In inches |       |
|---------------|-------|-------|------------------|-------|
| Α             | В     | С     | D                | Ш     |
| 3.406         | 2.812 | 3.187 | 2.250            | 2.625 |

Mounting Holes: 0.203 x 0.375"

Weight: 3.240 lbs