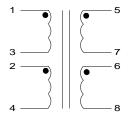

#### Schematic:

Primary:

Series: 1 to 4, Jumper 3 to 2

Parallel: 1 to 3, Jumper 1 to 2 and 3 to 4

Secondary:

Series: 5 to 8, Jumper 7 to 6

Parallel: 5 to 7, Jumper 5 to 6 and 7 to 8

**RoHS Compliance:** As of manufacturing date February 2016, all standard products meet the requirements of 2015/863/EU, known as the RoHS 3 initiative.