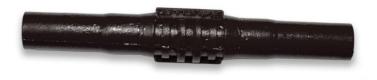

## BU-32601-@ (Insulated Banana Coupler)

- Mueller's BU-32601 is a UL<sup>®</sup>-listed banana coupler jack that connects two 4mm banana plugs.
- Overall length 2.5" (64mm)
- Compatible with all shrouded, unshrouded, and retractable 4mm banana plugs.
- Material: Contact Nickel-plated brass
  - Insulator

Nylon

- Rating: Current 15 Amps Voltage 1000V, CAT III
- Color: The "@" in the model number represents color.

Available colors: -0 Black, -2 Red, -4 Yellow, -6 Blue

RoHS 3 compliant (exemption 6c), C€ Certified