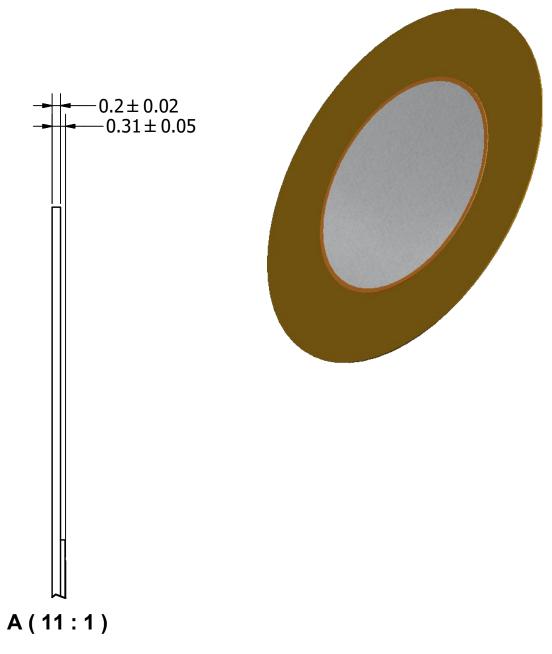

## **NOTES:**

- 1. ALL DIMENSIONS ARE IN MILLIMETERS.
- 2. SPECIFICATIONS SUBJECT TO CHANGE OR WITHDRAWL WITHOUT NOTICE.
- 3. THIS PART IS RoHS 2011/65/EU COMPLIANT.