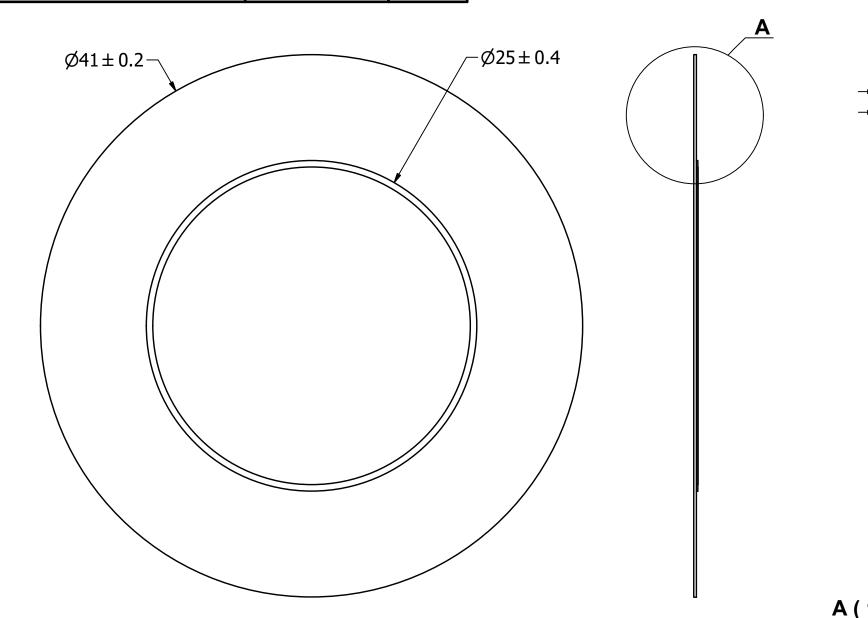

## **NOTES:**

- 1. ALL DIMENSIONS ARE IN MILLIMETERS.
- 2. SPECIFICATIONS SUBJECT TO CHANGE OR WITHDRAWL WITHOUT NOTICE.
- 3. THIS PART IS RoHS 2011/65/EU COMPLIANT.