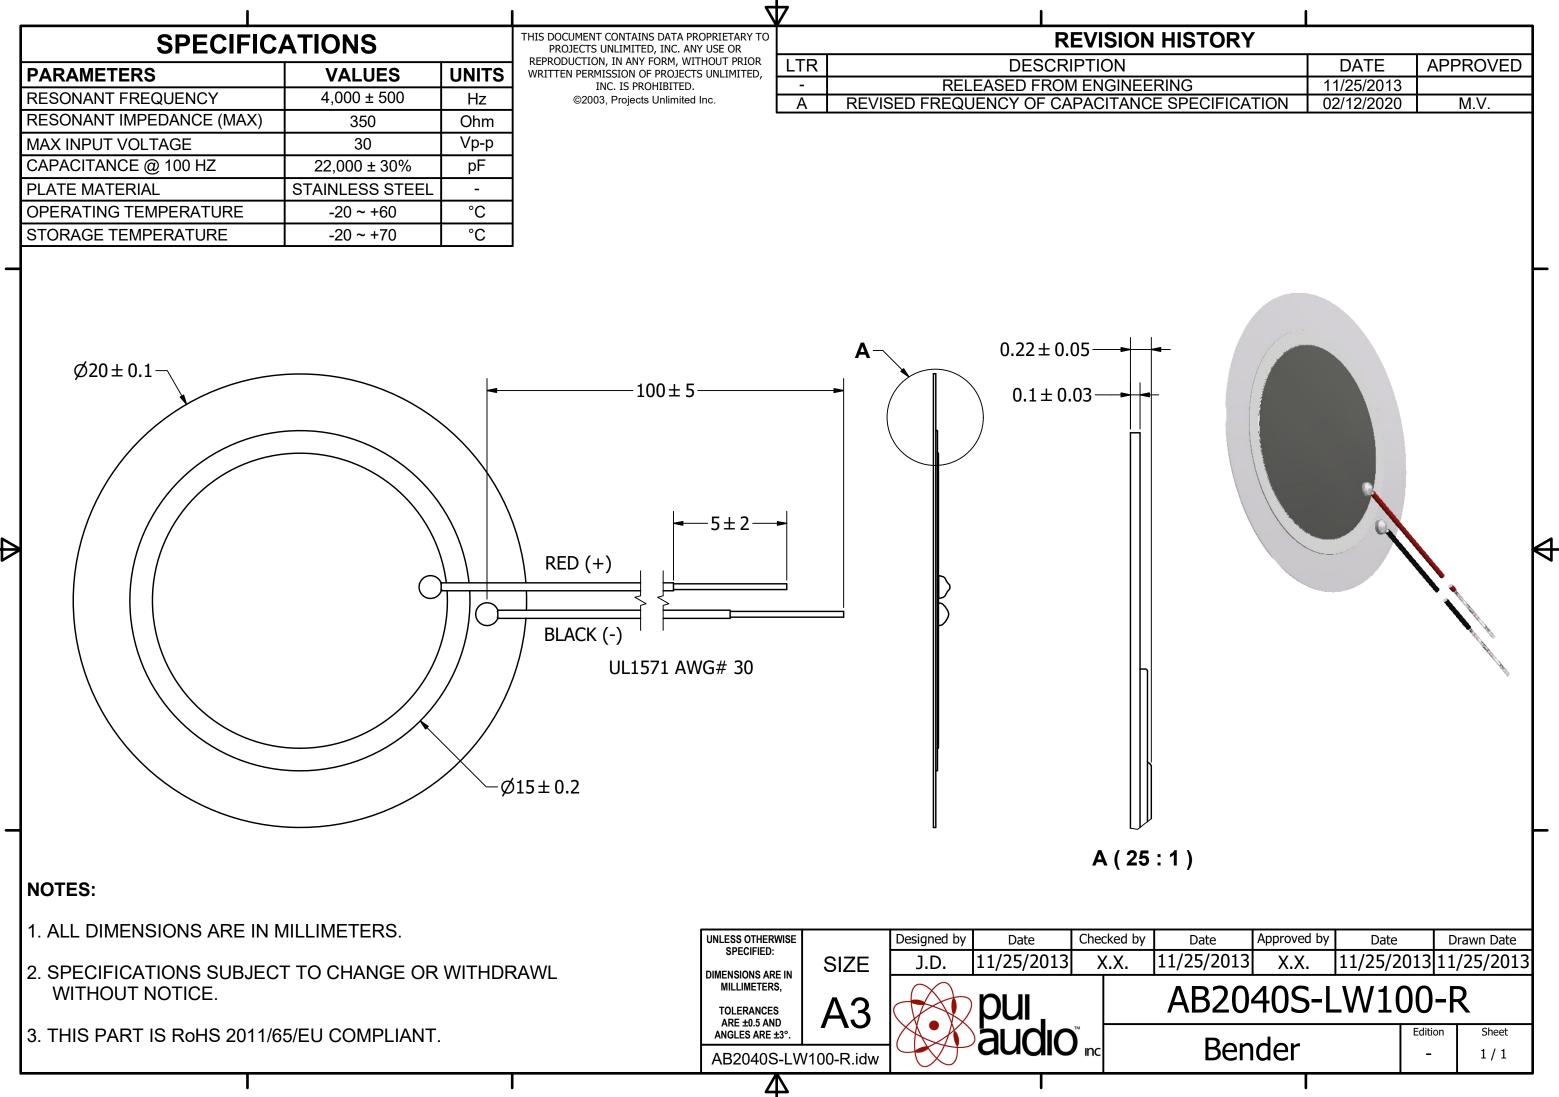

## **SPECIFICATIONS**

| PARAMETERS               | VALUES          | UNITS |
|--------------------------|-----------------|-------|
| RESONANT FREQUENCY       | 4,000 ± 500     | Hz    |
| RESONANT IMPEDANCE (MAX) | 350             | Ohm   |
| MAX INPUT VOLTAGE        | 30              | Vp-р  |
| CAPACITANCE @ 100 HZ     | 22,000 ± 30%    | pF    |
| PLATE MATERIAL           | STAINLESS STEEL | -     |
| OPERATING TEMPERATURE    | -20 ~ +60       | °C    |
| STORAGE TEMPERATURE      | -20 ~ +70       | °C    |