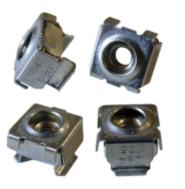

## 12-24 Nickel Square Hole Cage Nut 1421CNC Series

**Note:** This product line has been discontinued as a stocked series. Information is for reference only. It has been replaced with **CAGNUT Series**. For alternative solution assistance, **contact Hammond here** or call: USA (716) 630-7030, Canada and International (519) 822-2960.

## **Features**

- 12-24 cage nuts for square hole punched panel rails
- Has the holding strength of a 12-24 nut
- Zinc plated