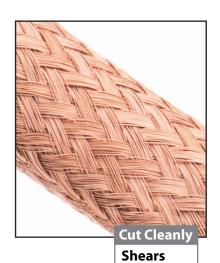

Dut Hac

Bare Copper Braid for a Wide Variety of Applications!

Techflex® high purity Copper Sleeve is a 100% copper braid for grounding, shielding, and many other unique projects. Our copper series of metal braids are pure metal with no fillers or coating to provide many years of continuous use. Our braid is suitable for hoses, wires, and other lines on a wide variety of applications. Techflex® Bar Copper braid will provide high flexibility and excellent current transmission for your demanding uses.

## PHYSICAL PROPERTIES

| Monofilament Thickness<br>ASTM D-204 | .005″         |
|--------------------------------------|---------------|
| Flammability Rating                  | Non Flammable |
| Recommended Cutting                  | Shears        |
| Colors                               | 1             |
| Wall Thickness                       | 015055"       |