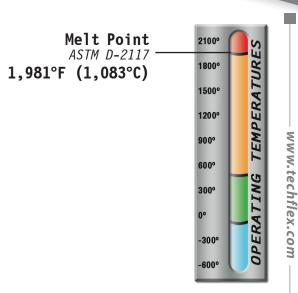

/4"          | MBC2.25CP | .060"             | 2 1/4"      | 3 3/16"     | 100′          | 25′           | Copper              | 26.00        |

Dut Hac



Bare Copper Braid for a Wide Variety of Applications!

Techflex® high purity Copper Sleeve is a 100% copper braid for grounding, shielding, and many other unique projects. Our copper series of metal braids are pure metal with no fillers or coating to provide many years of continuous use. Our braid is suitable for hoses, wires, and other lines on a wide variety of applications. Techflex® Bar Copper braid will provide high flexibility and excellent current transmission for your demanding uses.

Material

Copper

Grade

MBC

**Wall Thickness** 

0.15"- 0.55"

**Drawing Number** 

TF001MBC-WD















Rating \_\_\_\_\_ Non Flammable



## **CHEMICAL** RESISTANCE

1=No Effect

4=More Affected

2=Little Effect

5=Severely Affected

3=Affected

| Aromatic Solvents                 | 1   |
|-----------------------------------|-----|
| Aliphatic Solvents                | 1   |
| Chlorinated Solvents              | 1   |
| Weak Bases                        | 1   |
| Salts                             | 1   |
| Strong Bases                      | 2   |
| Salt Water <i>0-S-1926</i>        | 1   |
| Hydraulic Fluid <i>MIL-H-5606</i> | 1   |
| Lube Oil <i>MIL-L-7808</i>        | 1   |
| De-Icing Fluid MIL-A-8243         | 1   |
| Strong Acids                      | 5   |
| Strong Oxidants                   | 5   |
| Esters/Ketones                    | 1   |
| UV Light                          | 2   |
| Petroleum