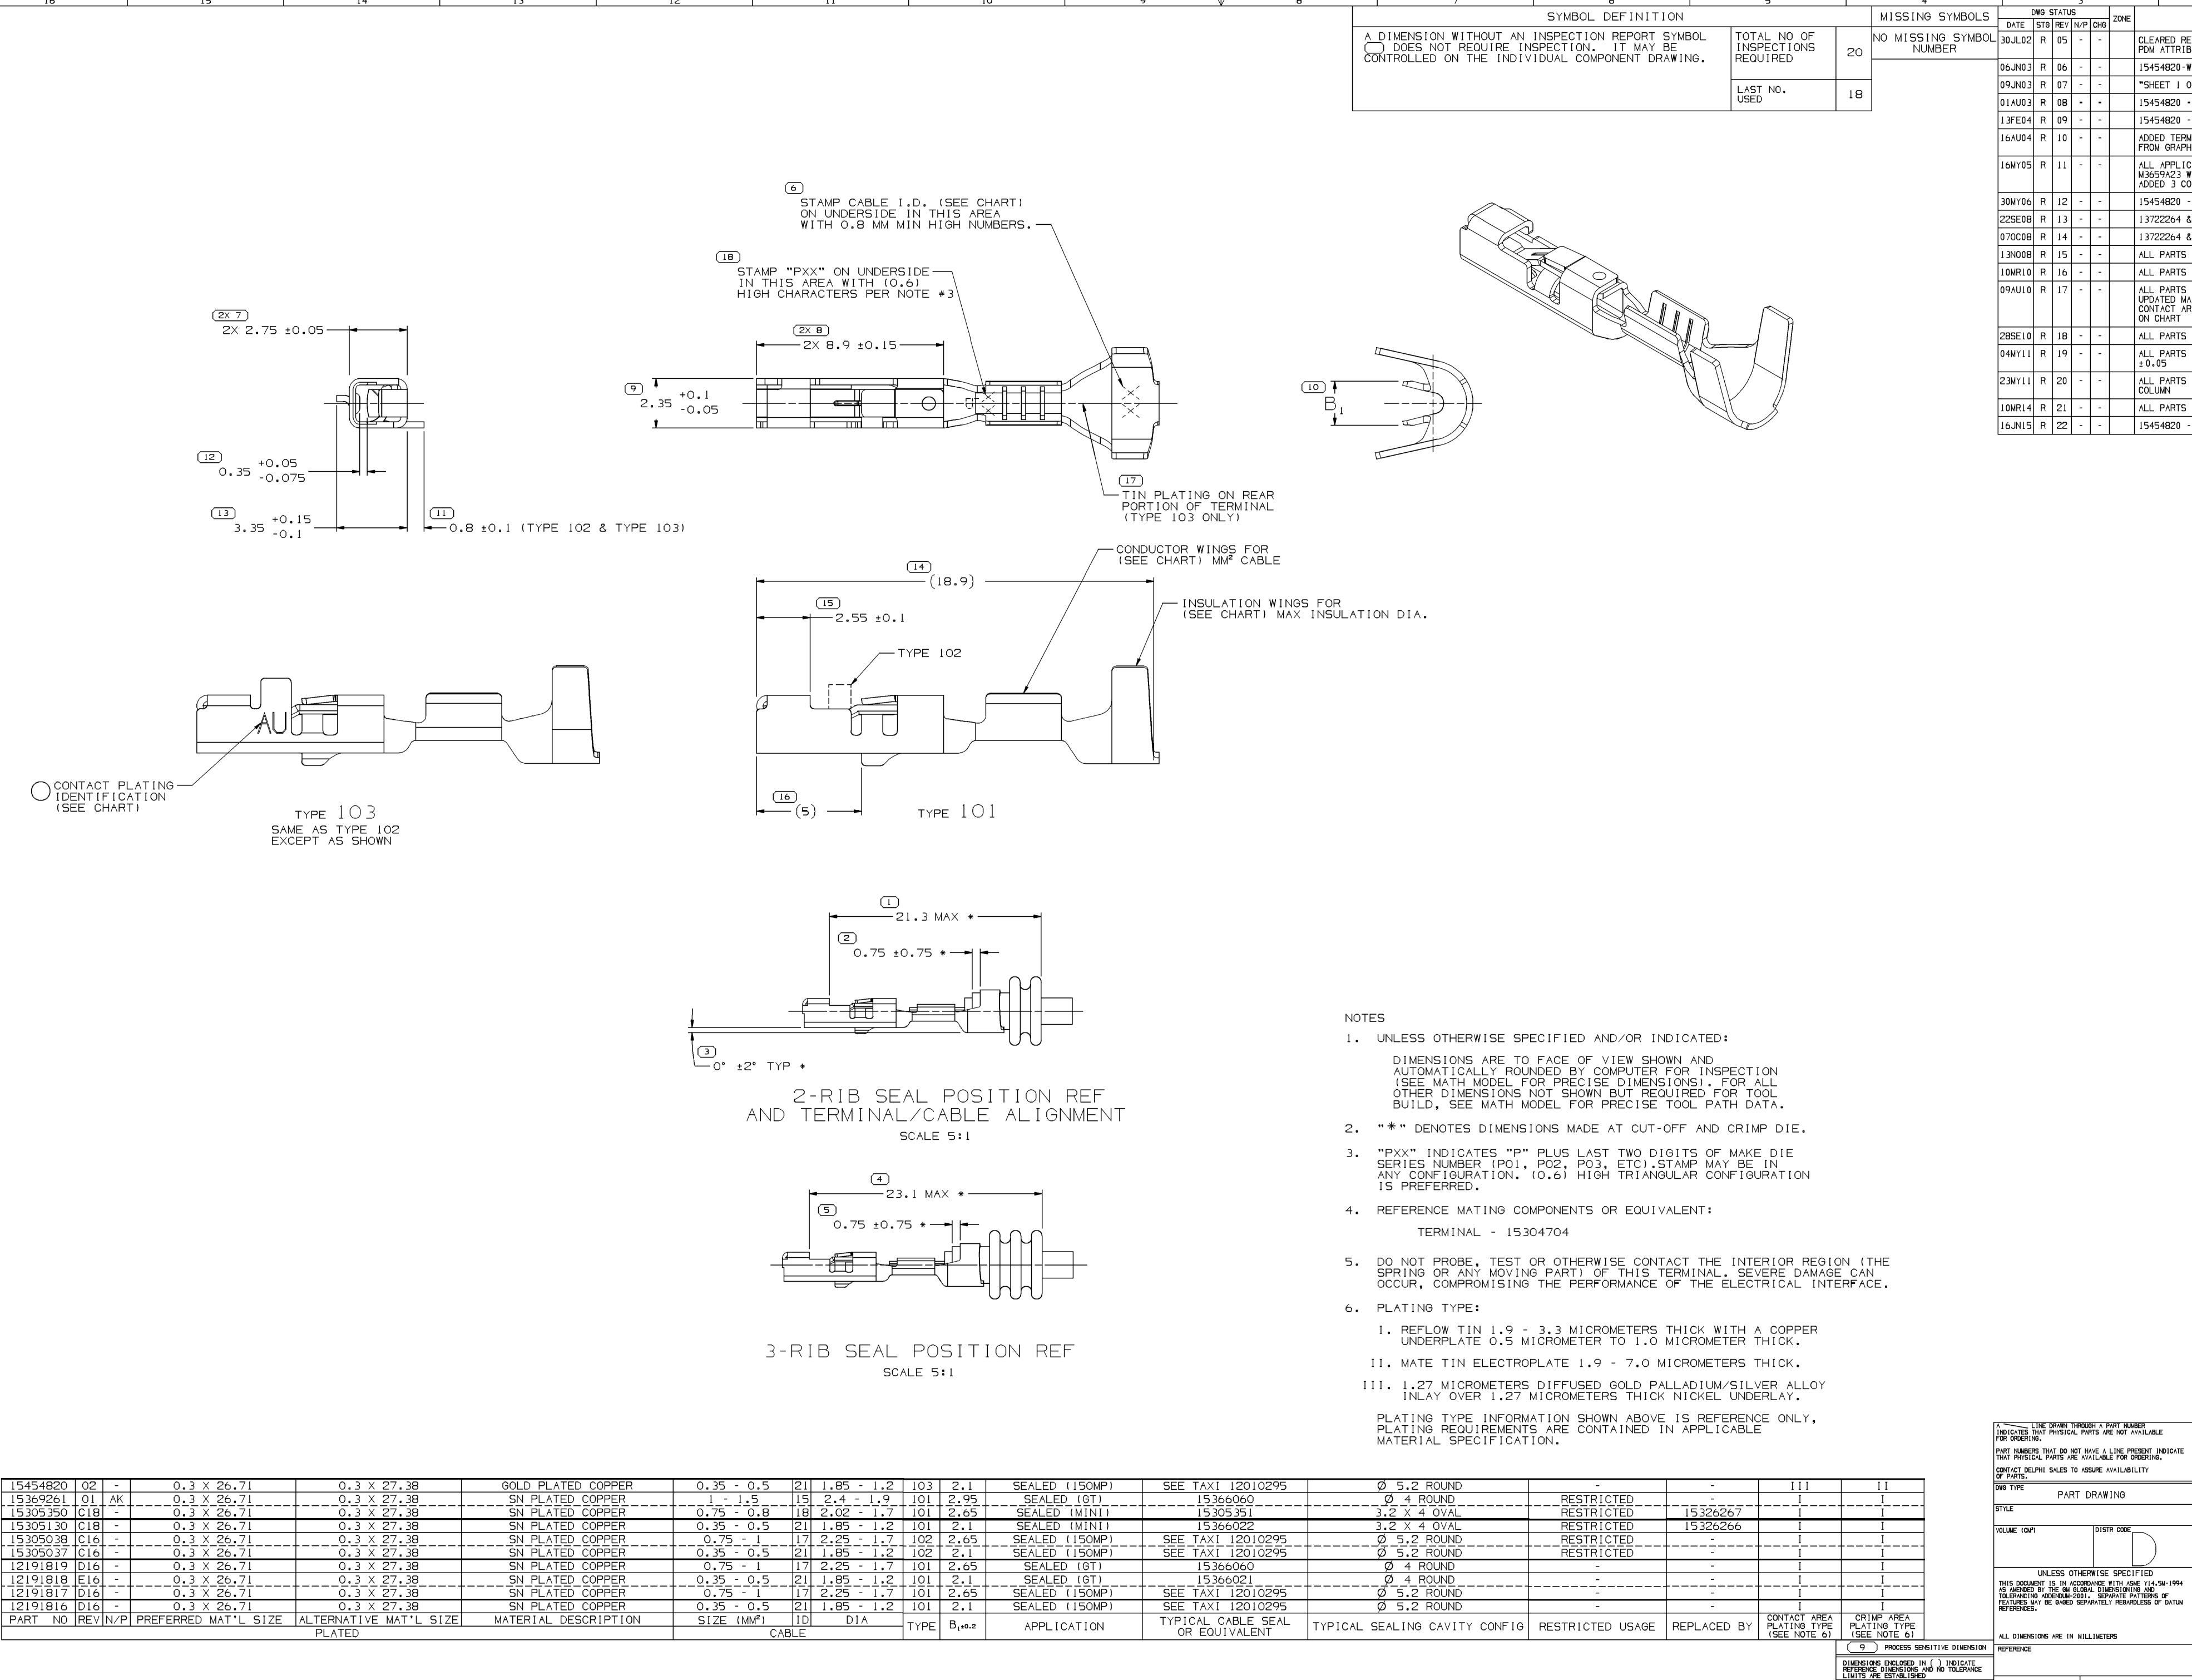

CLEARED REV COLUMN & ALL PARTS - UPDATED 226419 EVV EVV TTP PDM ATTRIBUTES 240417 MRF JGS MLP 15454820-WAS ON SHT 3 241567 AMG AMG RF "SHEET I OF 5" WAS "SHEET I OF 4" 242893 ADK ADK MLP 15454820 - UPDATED PDM ATTRIBUTES 251748 ADK ADK MLP 15454820 - UPDATED PDM ATTRIBUTES | 258116 | TSH | TSH | RF | ADDED TERMINAL I.D. NOTE; REMOVED "PXX" FROM GRAPHICS ALL APPLICABLE PARTS - MAT'L SPEC M3659A23 WAS PM003659 A23; ALL PARTS -268254 JS JS LN ADDED 3 COLUMNS TO CHART 281105 TLD TLD MJC 15454820 - UPDATED PDM ATTRIBUTES 406110 JOA|FKV|EJB| 13722264 & 13722266 - RELEASED 406319 ACG FKV EJB 13722264 & 13722266 - REMOVED 406634 JHP HAD JHP ALL PARTS - UPDATED MAT'L CALLOUT 410242 JTZ JTZ VMR ALL PARTS - UPDATED PDM ATTRIBUTES 411496 CBG CBG VMR ALL PARTS - ADDED PLATING NOTE, UPDATED MAT'L CALLOUT AND ADDED CONTACT AREA & CRIMP AREA COLUMNS ALL PARTS - UPDATED "PLATING TYPE" NOTE 412094 JRL JRL VMR |ALL PARTS - DIM 2.35 +0.1/-0.05 \AS 2.35|414164|JAR|JAR|VMR|K | ALL PARTS - ADDED "PREFERRED MAT'L SIZE" | 414345 | JAR | JAR | VMR | 420617 CGD ESC DG ALL PARTS - UPDATED PDM ATTRIBUTES 429886 ABH JVM LES 15454820 - REVISED GRAPHICS

PROJECT I ON

DO NOT SCALE

IMENSIONAL RANGE (MM)

DATE

08DE95 01AP96

REVISION HISTORY

SYMBOL DEFINITION

MISSING SYMBOLS