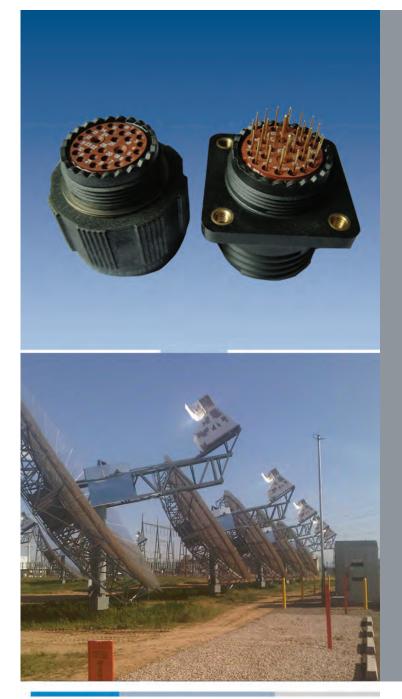

## **Amphe-Lite for Solar Dish Controllers**

### BACKGROUND

The Solar Energy Market has been growing at a frantic rate over the past several years and will continue to grow well into the future. With increased production of solar dishes manufacturers require cost effective signal distribution connectors with a 20 year lifespan.

### AIO SOLUTION

Amphenol Industrial's solution for Solar Dish manufacturers is our Amphe-Lite series. This is a connector that allows for installation in harsh environments for 20+ years. It uses a high performance composite material (PEI) for the shell and coupling nut, and gold contacts for maximum signal conductivity. By not having to use a metal shell or coupling nut the customer now has a product which has a lower price point and meets their longevity needs.