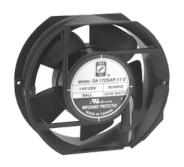

## **OA109AP-11-1TB03** 120mm x 120mm x 38mm Airflow: 63 – 100 CFM

**OA172SAP-11-1WB03** 172mm x 150mm x 51mm Airflow: 113 – 190 CFM