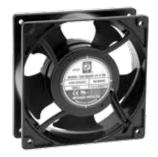

## **OA109AP-11-1TB03** 120mm x 120mm x 38mm Airflow: 63 – 100 CFM

**OA172SAP-11-1WB03** 172mm x 150mm x 51mm Airflow: 113 – 190 CFM