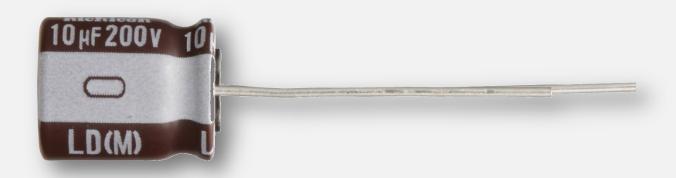

## **ULD Series**

nichicon

# Wide Voltage Range

Higher voltages range from 160V to 450V

# Expanded

Lower voltages range from 10V to 100V

# Long Life

10,000 hour life for 10V to 100V at 105C

20,000 hour life for 160V to 450V at 105C

# High Reliability

Ripple current up to 520 mA at 105C, 120 Hz

Temperature -25C to +105C for 10V to 100V, and 450V

Temperature -40C to + 105C for 160V to 400V