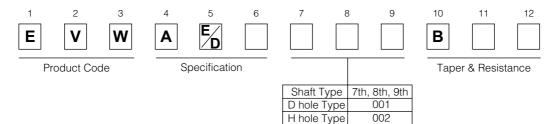

# Panasonic

## 10 mm GS Sensors

# Type: EVWAE/EVWAD

Low profile, long life sensor, which is suitable for detecting the angles of rotating axes.

#### Features

- Low profile (H=2.2 mm), Shaft hole diameters of up to 4 mm are available.
- Long operation life: 1 million operation cycles.
- A wide electrical output angle of a maximum 343 °, ready for SMDs

#### Recommended Applications

- Detection of air conditioner damper angles
- Detection of various control unit angles

### Explanation of Part Numbers



#### Specifications

| Mechanical                    | Rating           | 0.05 W, 5V                                       |
|-------------------------------|------------------|--------------------------------------------------|
|                               | Operating Force  | 3 mN·m max.                                      |
| Electrical                    | Total Resistance | 5 k $\Omega\pm$ 30 %, 10 k $\Omega\pm$ 30 %      |
|                               | Linearity        | ±2 % max.                                        |
| Endurance                     | Operating Life   | 1000000 cycles min. (operation Angle $\pm 30$ °) |
| Minimum Quantity/Packing Unit |                  | 1500 pcs. Embossed Taping (Reel Pack)            |
| Quantity/Carton               |