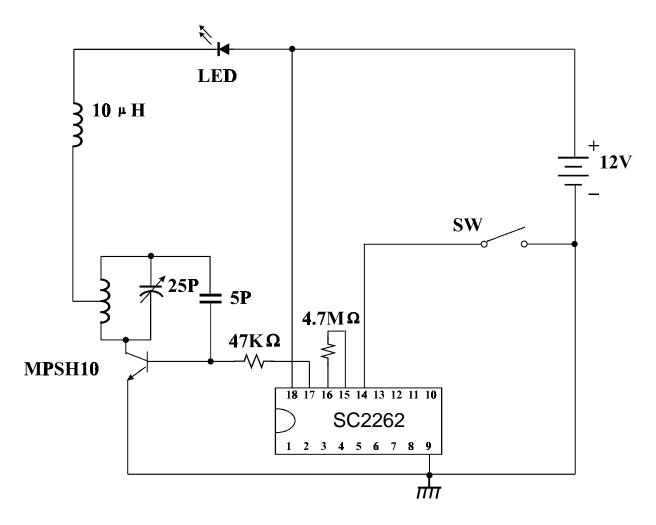

## **Application Circuit**

UHF Band 4 Data Transmitter Circuit is recommended.

UHF Band Address-only (Zero Data) Transmitter Circuit is recommended.

UHF Band Address-only (Zero Data) Zero-Stand-by Transmitter Circuit is recommended.