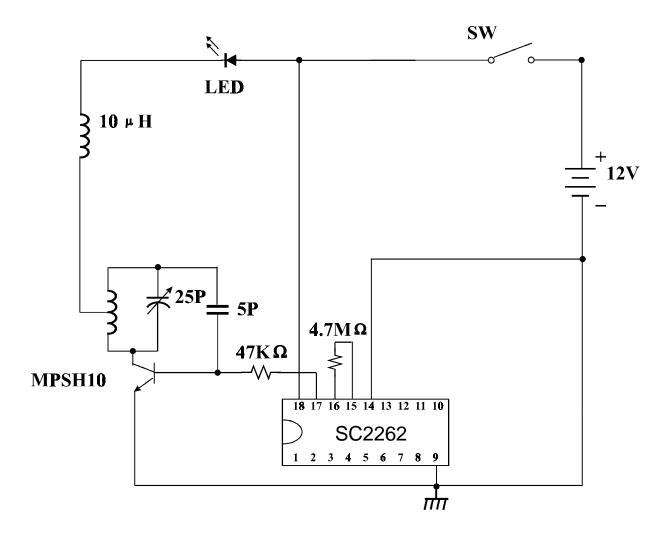

## **Application Circuit**

UHF Band 4 Data Transmitter Circuit is recommended.

UHF Band Address-only (Zero Data) Transmitter Circuit is recommended.

UHF Band Address-only (Zero Data) Zero-Stand-by Transmitter Circuit is recommended.