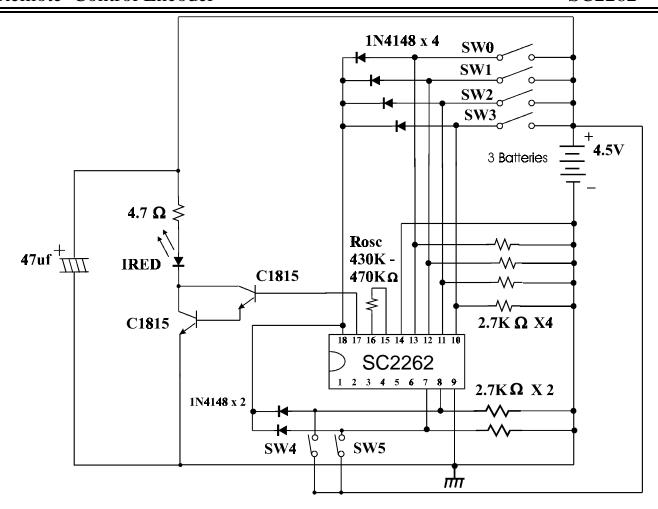

Infrared Ray 6-Data Circuit. Adjust Rosc to get 38 KHz Carrier Pulse at DOUT Pin is recommended.