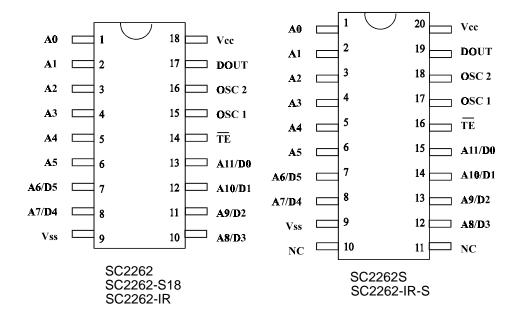

# Pin Configuration

## **Ordering Information**

| Valid Product No. | Package      |
|-------------------|--------------|
| SC2262            | 18 Pins, DIP |
| SC2262-S18        | 18 Pins, SO  |
| SC2262-IR         | 18 Pins, DIP |
| SC2262-S          | 20 Pins, SO  |
| SC2262-IR-S       | 20 Pins, SO  |