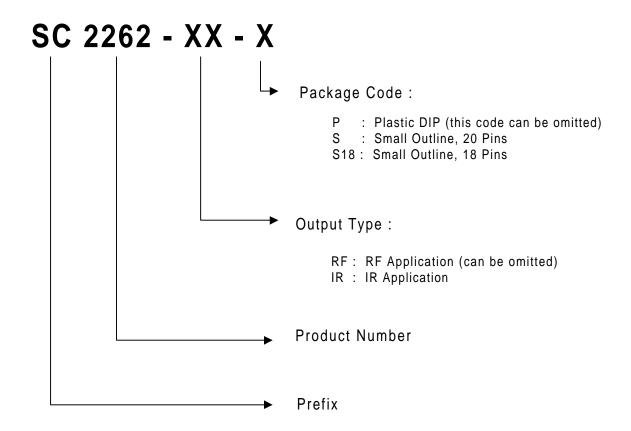

## **Ordering Information**

| Valid Product No. | Package      |
|-------------------|--------------|
| SC2262            | 18 Pins, DIP |
| SC2262-S18        | 18 Pins, SO  |
| SC2262-IR         | 18 Pins, DIP |
| SC2262-S          | 20 Pins, SO  |
| SC2262-IR-S       | 20 Pins, SO  |