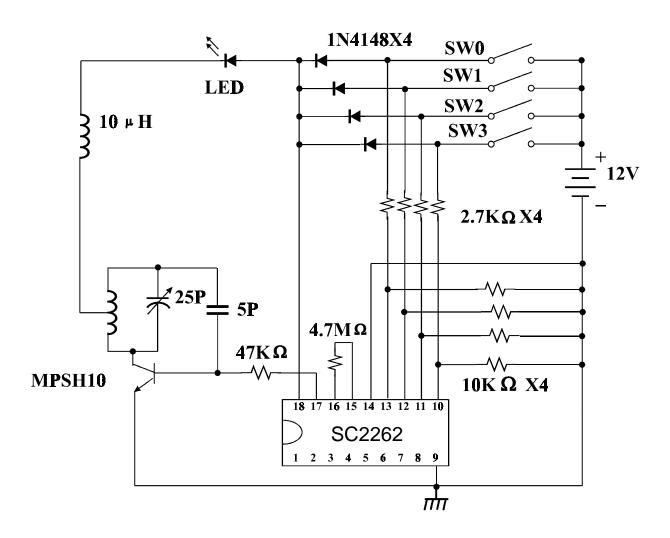

## **Application Circuit**

UHF Band 4 Data Transmitter Circuit is recommended.

UHF Band Address-only (Zero Data) Transmitter Circuit is recommended.

UHF Band Address-only (Zero Data) Zero-Stand-by Transmitter Circuit is recommended.