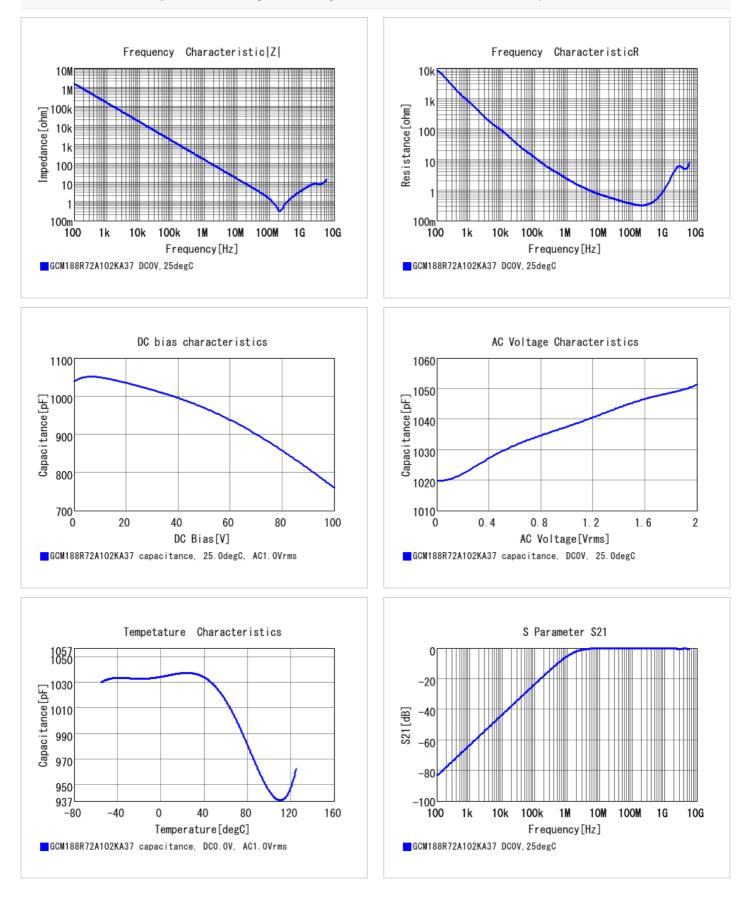

## Specifications

Size code in inch(mm)

Distance between external terminals g

| Capacitance                                      | 1000pF±10%   |
|--------------------------------------------------|--------------|
| Rated voltage                                    | 100Vdc       |
| Temperature characteristics (complied standard)  | X7R(EIA)     |
| Capacitance change rate                          | ±15.0%       |
| Temperature range of temperature characteristics | -55 to 125°C |
| Operating temperature range                      | -55 to 125°C |