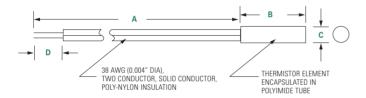

### **Dimensions**

#### Dimensions in inches.

| Α        | В      | С      | D        |  |
|----------|--------|--------|----------|--|
| 12.0"    | 0.150" | 0.020" | 0.250"   |  |
| ± 0.100" | Max    | Max    | ± 0.150" |  |