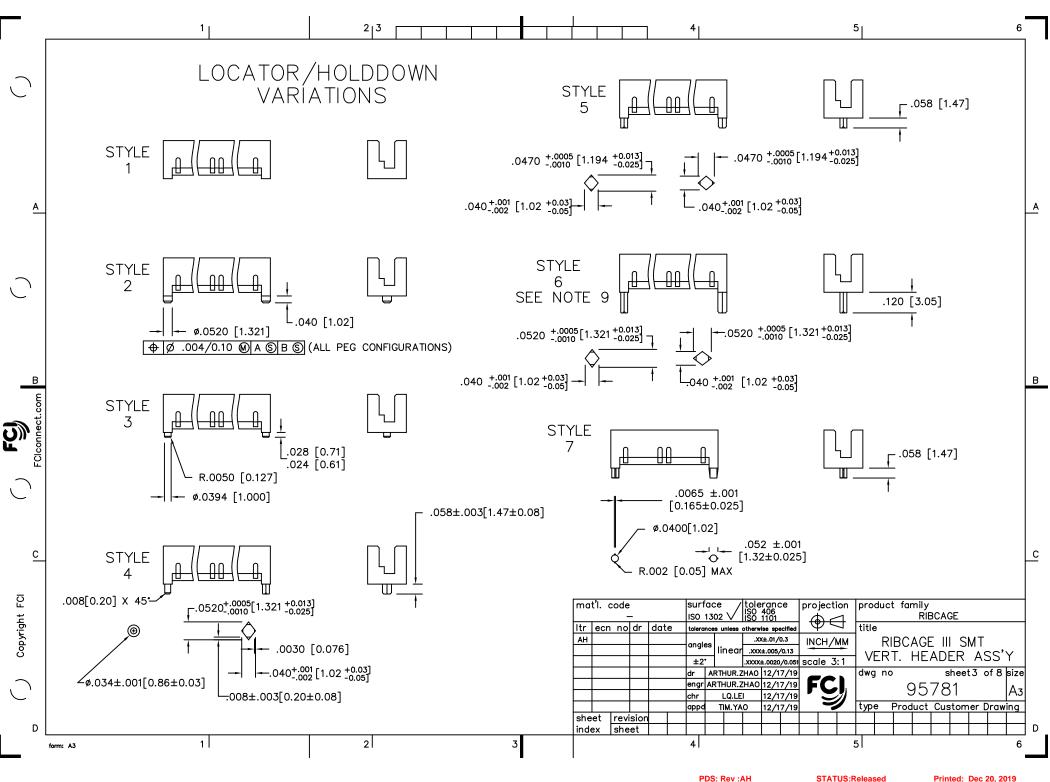

ເງົ

Printed: Dec 20, 2019

6

<u>A</u>

|               |                                     | 1                                     |                   | 2 3         |   |   |                         |              | 4                  |                     |                          |                        | 5        |         |         |            | 6   | ٦        |
|---------------|-------------------------------------|---------------------------------------|-------------------|-------------|---|---|-------------------------|--------------|--------------------|---------------------|--------------------------|------------------------|----------|---------|---------|------------|-----|----------|
| $\bigcirc$    | PRODUCT<br>NUMBER<br>NOTE 1,4A & 4B | DIM P<br>HEIGHT ABOVE<br>BOARD (REF.) | HOLDDOWN<br>STYLE |             |   |   |                         |              |                    |                     |                          |                        |          |         |         |            |     |          |
| $\bigcirc$    | <del>-72428-1XX</del>               | .244/6.20                             | 11                | OBSOLETE    |   |   |                         |              |                    |                     |                          |                        |          |         |         |            |     |          |
| -             | 73546-1XX                           | .364/9.25                             | 1                 |             |   |   |                         |              |                    |                     |                          |                        |          |         |         |            |     |          |
|               | 73547-1XX                           | .364/9.25                             | 2                 |             |   |   |                         |              |                    |                     |                          |                        |          |         |         |            |     |          |
| -             | 73548-1XX                           | .364/9.25                             | 4                 |             |   |   |                         |              |                    |                     |                          |                        |          |         |         |            |     |          |
| -             | <del>84700-1XX</del>                | .226/5.74                             | 7                 | OBSOLETE    |   |   |                         |              |                    |                     |                          |                        |          |         |         |            |     |          |
| A             | <del>84701-1XX</del>                | .298/7.57                             | 7                 | OBSOLETE    |   |   |                         |              |                    |                     |                          |                        |          |         |         |            |     | <u>A</u> |
|               | <del>84734-1XX</del>                | .364/9.25                             | 7                 | OBSOLETE    |   |   |                         |              |                    |                     |                          |                        |          |         |         |            | Γ   | _        |
| ľ             | 87401-1XX                           | .226/5.74                             | 6                 |             |   |   |                         |              |                    |                     |                          |                        |          |         |         |            |     |          |
| -             | 87409-1XX                           | .226/5.74                             | 2                 |             |   |   |                         |              |                    |                     |                          |                        |          |         |         |            |     |          |
| $\bigcap$     | 87849-1XX                           | .226/5.74                             | 1                 |             |   |   |                         |              |                    |                     |                          |                        |          |         |         |            |     |          |
|               | 88566-1XX                           | .260/6.60                             | 2                 |             |   |   |                         |              |                    |                     |                          |                        |          |         |         |            |     |          |
|               | 90098-1XX                           | .298/7.57                             | 2                 |             |   |   |                         |              |                    |                     |                          |                        |          |         |         |            |     |          |
|               | 90863-1XX                           | .226/5.74                             | 1                 | SEE NOTE 10 |   |   |                         |              |                    |                     |                          |                        |          |         |         |            |     |          |
|               | 91036-1XX                           | .364/9.25                             | 5                 |             |   |   |                         |              |                    |                     |                          |                        |          |         |         |            |     | -        |
| <u> </u>      | <del>-91423-1XX</del>               | .226/5.74                             | 2                 |             |   |   |                         |              |                    |                     |                          |                        |          |         |         |            | ╞   | В        |
| t.com         | <del>-91855-1XX</del>               | .226/5.74                             |                   | OBSOLETE    |   |   |                         |              |                    |                     |                          |                        |          |         |         |            |     |          |
| FCIconnec     | <del>-92099-1XX</del>               | .226/5.74                             | 4                 | OBSOLETE    |   |   |                         |              |                    |                     |                          |                        |          |         |         |            |     |          |
|               | <del>-92412-1XX</del>               | .298/7.57                             |                   | OBSOLETE    |   |   |                         |              |                    |                     |                          |                        |          |         |         |            |     |          |
|               | 93206-1XX                           | .226/5.74                             | 3                 |             |   |   |                         |              |                    |                     |                          |                        |          |         |         |            |     |          |
| $\bigcirc$    | 93221-1XX                           | .298/7.57                             | 1                 |             |   |   |                         |              |                    |                     |                          |                        |          |         |         |            |     |          |
|               | 93289-1XX                           | .298/7.57                             | 5                 |             |   |   |                         |              |                    |                     |                          |                        |          |         |         |            |     |          |
|               | 87409-2XX                           | .226/5.74                             | 2                 |             |   |   |                         |              |                    |                     |                          |                        |          |         |         |            |     |          |
| <u>c</u>      |                                     | TABLE A                               |                   |             |   |   |                         |              |                    |                     |                          |                        |          |         |         |            | ╞   | С        |
|               | CUSTOMER SPEC                       | IAL                                   |                   |             |   |   |                         |              |                    |                     |                          |                        |          |         |         |            |     |          |
| <u>D</u>      |                                     |                                       |                   |             |   | Г | mat'l. code             |              | surfa              | ce tole<br>302 VISO | erance                   | projectior             | produc   | t famil | у       |            | _   |          |
| ight          |                                     |                                       |                   |             |   |   | -<br>Itr ecn no         | -<br>dr date | ISO 13<br>tolerand | $302 \vee  SO  SO$  |                          | $\Theta \triangleleft$ | title    | R       | ÍBCAGE  |            | _   |          |
| Copyright FCI |                                     |                                       |                   |             |   |   | AH                      |              | angles             | د.<br>linear .xx    | X±.01/0.3<br>X±.005/0.13 | INCH/MM                |          |         | E III S |            |     |          |
|               |                                     |                                       |                   |             |   | - |                         |              | ±2°<br>dr /        | ARTHUR.ZHAO         | (±.0020/0.051            | scale 3:1              | dwg n    |         |         | ASS'Y      |     |          |
| $\bigcirc$    |                                     |                                       |                   |             |   | - |                         |              | engr A<br>chr      | RTHUR.ZHAC          | 12/17/19                 | FCj                    |          |         | 5781    |            | A3  |          |
|               |                                     |                                       |                   |             |   | - | ab a at Jravi           |              | appd               | TIM.YAO             | 12/17/19                 | _¥                     | type     |         |         | ner Drawir |     |          |
| D             |                                     |                                       |                   | 1           |   |   | sheet revi<br>index she | et           |                    |                     |                          |                        |          |         |         |            |     | D        |
|               | form: A3                            | 1                                     |                   | 2           | 3 |   |                         |              | 4 <mark>P</mark> D | S: Rev :Al          | 4                        | STATU                  | S5Releas | ed      | Printed | l: Dec 20, | 201 | 9        |