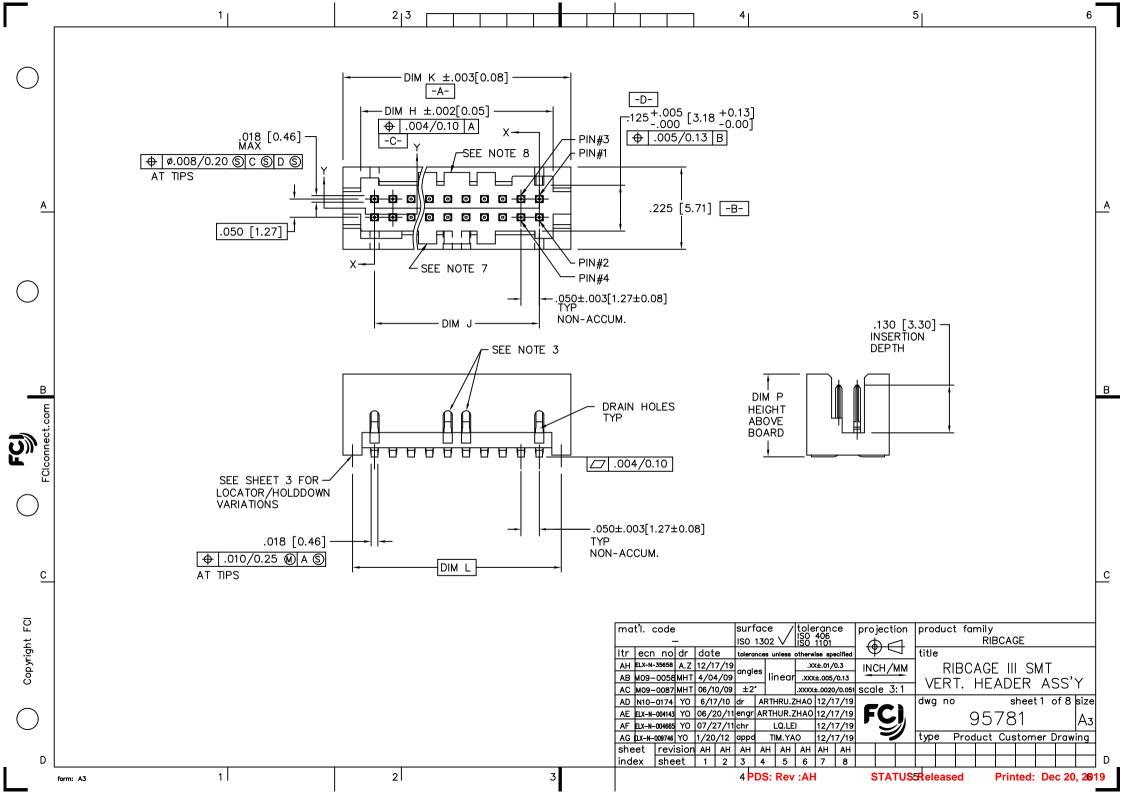

Printed: Dec 20, 2019

|          |      |             | 1           |             | 23            |
|----------|------|-------------|-------------|-------------|---------------|
| )        | SIZE | DIM H       | DIM J       | DIM K       | DIM L         |
|          | 2X5  | .275/6.99   | .200/5.08   | .372/9.45   | .320/8.13     |
|          | 2X10 | .525/13.34  | .450/11.43  | .622/15.80  | .570/14.48    |
|          | 2X15 | .775/19.68  | .700/17.78  | .872/22.15  | .820/20.83    |
|          | 2X20 | 1.025/26.03 | .950/24.13  | 1.122/28.50 | 0 1.070/27.18 |
| <u>A</u> | 2X25 | 1.275/32.38 | 1.200/30.48 | 1.372/34.8  | 5 1.320/33.53 |
|          | 2X30 | 1.525/38.74 | 1.450/36.83 | 1.622/41.20 | 0 1.570/39.88 |
|          | 2X35 | 1.775/45.08 | 1.700/43.18 | 1.872/47.5  | 5 1.820/46.23 |
|          | 2X40 | 2.025/51.43 | 1.950/49.53 | 2.122/53.9  | 0 2.070/52.58 |
|          | 2X45 | 2.275/57.78 | 2.200/55.88 | 2.372/60.2  | 5 2.320/58.93 |
|          | 2X50 | 2.525/64.14 | 2.450/62.23 | 2.622/66.6  | 0 2.570/65.28 |
| /        |      |             |             |             |               |