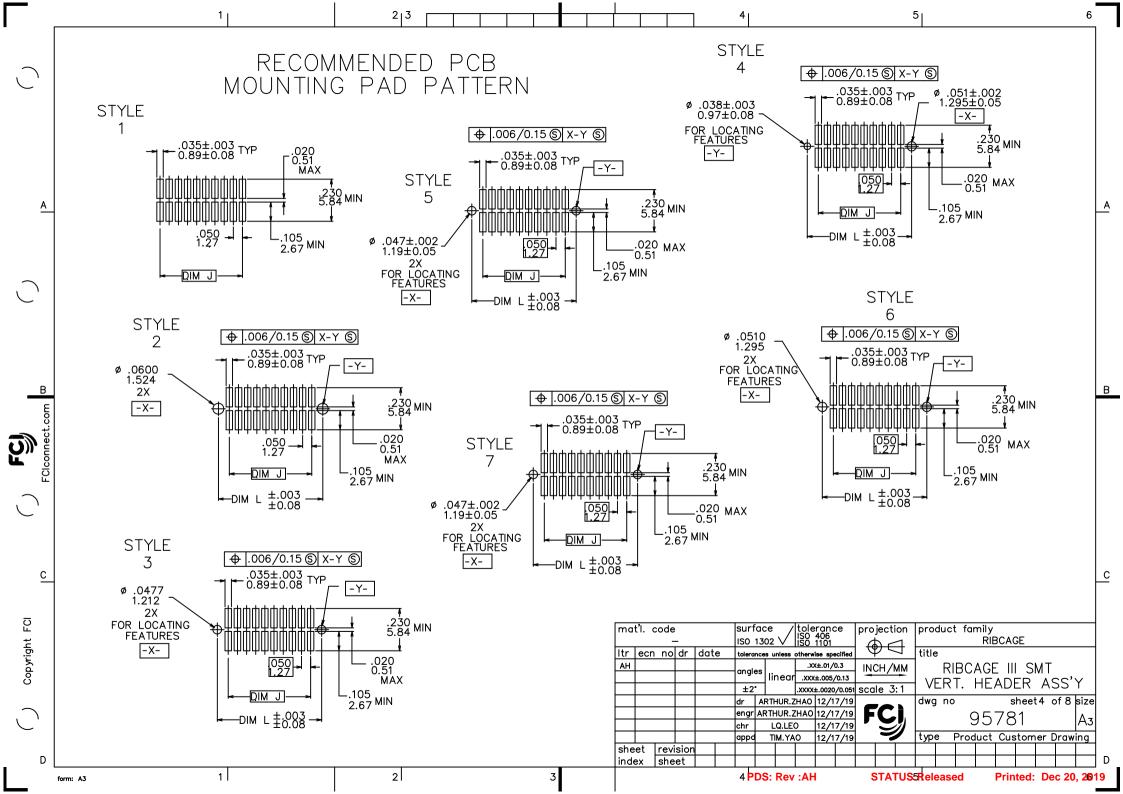

Printed: Dec 20, 2019

|          |      |             | 1           |             | 23            |
|----------|------|-------------|-------------|-------------|---------------|
| )        | SIZE | DIM H       | DIM J       | DIM K       | DIM L         |
|          | 2X5  | .275/6.99   | .200/5.08   | .372/9.45   | .320/8.13     |
|          | 2X10 | .525/13.34  | .450/11.43  | .622/15.80  | .570/14.48    |
|          | 2X15 | .775/19.68  | .700/17.78  | .872/22.15  | .820/20.83    |
|          | 2X20 | 1.025/26.03 | .950/24.13  | 1.122/28.50 | 0 1.070/27.18 |
| <u>A</u> | 2X25 | 1.275/32.38 | 1.200/30.48 | 1.372/34.8  | 5 1.320/33.53 |
|          | 2X30 | 1.525/38.74 | 1.450/36.83 | 1.622/41.20 | 0 1.570/39.88 |
|          | 2X35 | 1.775/45.08 | 1.700/43.18 | 1.872/47.5  | 5 1.820/46.23 |
|          | 2X40 | 2.025/51.43 | 1.950/49.53 | 2.122/53.9  | 0 2.070/52.58 |
|          | 2X45 | 2.275/57.78 | 2.200/55.88 | 2.372/60.2  | 5 2.320/58.93 |
|          | 2X50 | 2.525/64.14 | 2.450/62.23 | 2.622/66.6  | 0 2.570/65.28 |
| /        |      |             |             |             |               |