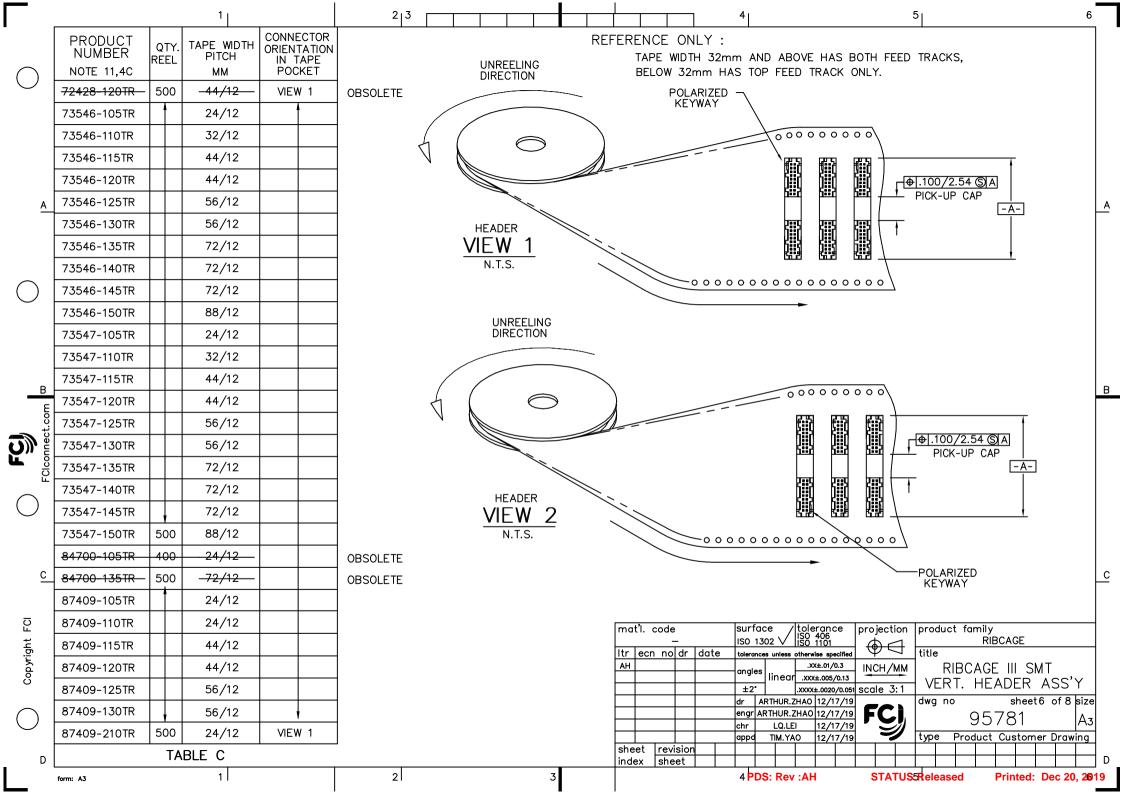

ເງົ

Printed: Dec 20, 2019

6

<u>A</u>

|               |                                     | 1                                     |                   | 2 3         |   |   |                         |              | 4                  |                     |                          |                        | 5        |         |         |            | 6   | ٦        |
|---------------|-------------------------------------|---------------------------------------|-------------------|-------------|---|---|-------------------------|--------------|--------------------|---------------------|--------------------------|------------------------|----------|---------|---------|------------|-----|----------|
| $\bigcirc$    | PRODUCT<br>NUMBER<br>NOTE 1,4A & 4B | DIM P<br>HEIGHT ABOVE<br>BOARD (REF.) | HOLDDOWN<br>STYLE |             |   |   |                         |              |                    |                     |                          |                        |          |         |         |            |     |          |
| $\bigcirc$    | <del>-72428-1XX</del>               | .244/6.20                             | 11                | OBSOLETE    |   |   |                         |              |                    |                     |                          |                        |          |         |         |            |     |          |
| -             | 73546-1XX                           | .364/9.25                             | 1                 |             |   |   |                         |              |                    |                     |                          |                        |          |         |         |            |     |          |
|               | 73547-1XX                           | .364/9.25                             | 2                 |             |   |   |                         |              |                    |                     |                          |                        |          |         |         |            |     |          |
| -             | 73548-1XX                           | .364/9.25                             | 4                 |             |   |   |                         |              |                    |                     |                          |                        |          |         |         |            |     |          |
| -             | <del>84700-1XX</del>                | .226/5.74                             | 7                 | OBSOLETE    |   |   |                         |              |                    |                     |                          |                        |          |         |         |            |     |          |
| A             | <del>84701-1XX</del>                | .298/7.57                             | 7                 | OBSOLETE    |   |   |                         |              |                    |                     |                          |                        |          |         |         |            |     | <u>A</u> |
|               | <del>84734-1XX</del>                | .364/9.25                             | 7                 | OBSOLETE    |   |   |                         |              |                    |                     |                          |                        |          |         |         |            | Γ   | _        |
| ľ             | 87401-1XX                           | .226/5.74                             | 6                 |             |   |   |                         |              |                    |                     |                          |                        |          |         |         |            |     |          |
| -             | 87409-1XX                           | .226/5.74                             | 2                 |             |   |   |                         |              |                    |                     |                          |                        |          |         |         |            |     |          |
| $\bigcap$     | 87849-1XX                           | .226/5.74                             | 1                 |             |   |   |                         |              |                    |                     |                          |                        |          |         |         |            |     |          |
|               | 88566-1XX                           | .260/6.60                             | 2                 |             |   |   |                         |              |                    |                     |                          |                        |          |         |         |            |     |          |
|               | 90098-1XX                           | .298/7.57                             | 2                 |             |   |   |                         |              |                    |                     |                          |                        |          |         |         |            |     |          |
|               | 90863-1XX                           | .226/5.74                             | 1                 | SEE NOTE 10 |   |   |                         |              |                    |                     |                          |                        |          |         |         |            |     |          |
|               | 91036-1XX                           | .364/9.25                             | 5                 |             |   |   |                         |              |                    |                     |                          |                        |          |         |         |            |     | -        |
| <u> </u>      | <del>-91423-1XX</del>               | .226/5.74                             | 2                 |             |   |   |                         |              |                    |                     |                          |                        |          |         |         |            | ╞   | В        |
| t.com         | <del>-91855-1XX</del>               | .226/5.74                             |                   | OBSOLETE    |   |   |                         |              |                    |                     |                          |                        |          |         |         |            |     |          |
| FCIconnec     | <del>-92099-1XX</del>               | .226/5.74                             | 4                 | OBSOLETE    |   |   |                         |              |                    |                     |                          |                        |          |         |         |            |     |          |
|               | <del>-92412-1XX</del>               | .298/7.57                             |                   | OBSOLETE    |   |   |                         |              |                    |                     |                          |                        |          |         |         |            |     |          |
|               | 93206-1XX                           | .226/5.74                             | 3                 |             |   |   |                         |              |                    |                     |                          |                        |          |         |         |            |     |          |
| $\bigcirc$    | 93221-1XX                           | .298/7.57                             | 1                 |             |   |   |                         |              |                    |                     |                          |                        |          |         |         |            |     |          |
|               | 93289-1XX                           | .298/7.57                             | 5                 |             |   |   |                         |              |                    |                     |                          |                        |          |         |         |            |     |          |
|               | 87409-2XX                           | .226/5.74                             | 2                 |             |   |   |                         |              |                    |                     |                          |                        |          |         |         |            |     |          |
| <u>c</u>      |                                     | TABLE A                               |                   |             |   |   |                         |              |                    |                     |                          |                        |          |         |         |            | ╞   | С        |
|               | CUSTOMER SPEC                       | IAL                                   |                   |             |   |   |                         |              |                    |                     |                          |                        |          |         |         |            |     |          |
| <u>D</u>      |                                     |                                       |                   |             |   | Г | mat'l. code             |              | surfa              | ce tole<br>302 VISO | erance                   | projectior             | produc   | t famil | у       |            | _   |          |
| ight          |                                     |                                       |                   |             |   |   | -<br>Itr ecn no         | -<br>dr date | ISO 13<br>tolerand | $302 \vee  SO  SO$  |                          | $\Theta \triangleleft$ | title    | R       | ÍBCAGE  |            | _   |          |
| Copyright FCI |                                     |                                       |                   |             |   |   | AH                      |              | angles             | د.<br>linear .xx    | X±.01/0.3<br>X±.005/0.13 | INCH/MM                |          |         | E III S |            |     |          |
|               |                                     |                                       |                   |             |   | - |                         |              | ±2°<br>dr /        | ARTHUR.ZHAO         | (±.0020/0.051            | scale 3:1              | dwg n    |         |         | ASS'Y      |     |          |
| $\bigcirc$    |                                     |                                       |                   |             |   | - |                         |              | engr A<br>chr      | RTHUR.ZHAC          | 12/17/19                 | FCj                    |          |         | 5781    |            | A3  |          |
|               |                                     |                                       |                   |             |   | - | ab a at Jravi           |              | appd               | TIM.YAO             | 12/17/19                 | _¥                     | type     |         |         | ner Drawir |     |          |
| D             |                                     |                                       |                   | 1           |   |   | sheet revi<br>index she | et           |                    |                     |                          |                        |          |         |         |            |     | D        |
|               | form: A3                            | 1                                     |                   | 2           | 3 |   |                         |              | 4 <mark>P</mark> D | S: Rev :Al          | 4                        | STATU                  | S5Releas | ed      | Printed | l: Dec 20, | 201 | 9        |