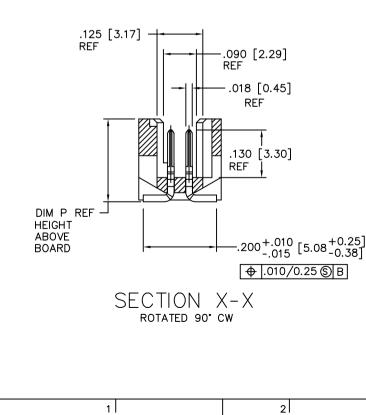

| .320/8.13     |
|          | 2X10 | .525/13.34  | .450/11.43  | .622/15.80  | .570/14.48    |
|          | 2X15 | .775/19.68  | .700/17.78  | .872/22.15  | .820/20.83    |
|          | 2X20 | 1.025/26.03 | .950/24.13  | 1.122/28.50 | 0 1.070/27.18 |
| <u>A</u> | 2X25 | 1.275/32.38 | 1.200/30.48 | 1.372/34.8  | 5 1.320/33.53 |
|          | 2X30 | 1.525/38.74 | 1.450/36.83 | 1.622/41.20 | 0 1.570/39.88 |
|          | 2X35 | 1.775/45.08 | 1.700/43.18 | 1.872/47.5  | 5 1.820/46.23 |
|          | 2X40 | 2.025/51.43 | 1.950/49.53 | 2.122/53.9  | 0 2.070/52.58 |
|          | 2X45 | 2.275/57.78 | 2.200/55.88 | 2.372/60.2  | 5 2.320/58.93 |
|          | 2X50 | 2.525/64.14 | 2.450/62.23 | 2.622/66.6  | 0 2.570/65.28 |
| /        |      |             |             |             |               |



3



51

41

D

В

FClconnect.com

С

Copyright FCI

ເງົ

Printed: Dec 20, 2019

6

<u>A</u>



|               |                                     | 1                                     |                   | 2 3         |   |   |                         |              | 4                  |                     |                          |                        | 5        |         |         |            | 6   | ٦        |
|---------------|-------------------------------------|---------------------------------------|-------------------|-------------|---|---|-------------------------|--------------|--------------------|---------------------|--------------------------|------------------------|----------|---------|---------|------------|-----|----------|
| $\bigcirc$    | PRODUCT<br>NUM