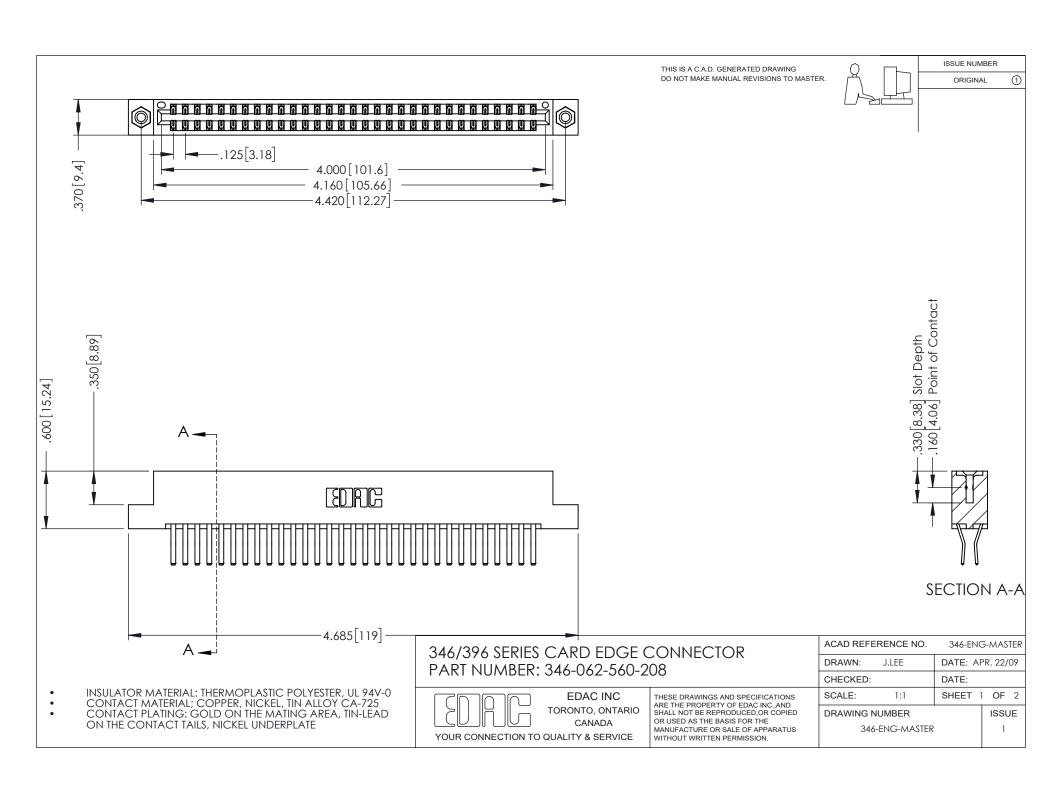

THIS IS A C.A.D. GENERATED DRAWING DO NOT MAKE MANUAL REVISIONS TO MASTER.

ORIGINAL 1

ISSUE NUMBER

**Contact Code 555** 

**Contact Code 556** 

INSULATOR MATERIAL: THERMOPLASTIC POLYESTER, UL 94V-0 CONTACT MATERIAL; COPPER, NICKEL, TIN ALLOY CA-725 CONTACT PLATING: GOLD ON THE MATING AREA, TIN-LEAD

ON THE CONTACT TAILS, NICKEL UNDERPLATE

## 346/396 SERIES CARD EDGE CONNECTOR CONTACT CODE 555,556,558,559,560 DIMENSIONS

YOUR CONNECTION TO QUALITY & SERVICE

**EDAC INC** TORONTO, ONTARIO CANADA

THESE DRAWINGS AND SPECIFICATIONS ARE THE PROPERTY OF EDAC INC.,AND SHALL NOT BE REPRODUCED, OR COPIED OR USED AS THE BASIS FOR THE MANUFACTURE OR SALE OF APPARATUS WITHOUT WRITTEN PERMISSION.