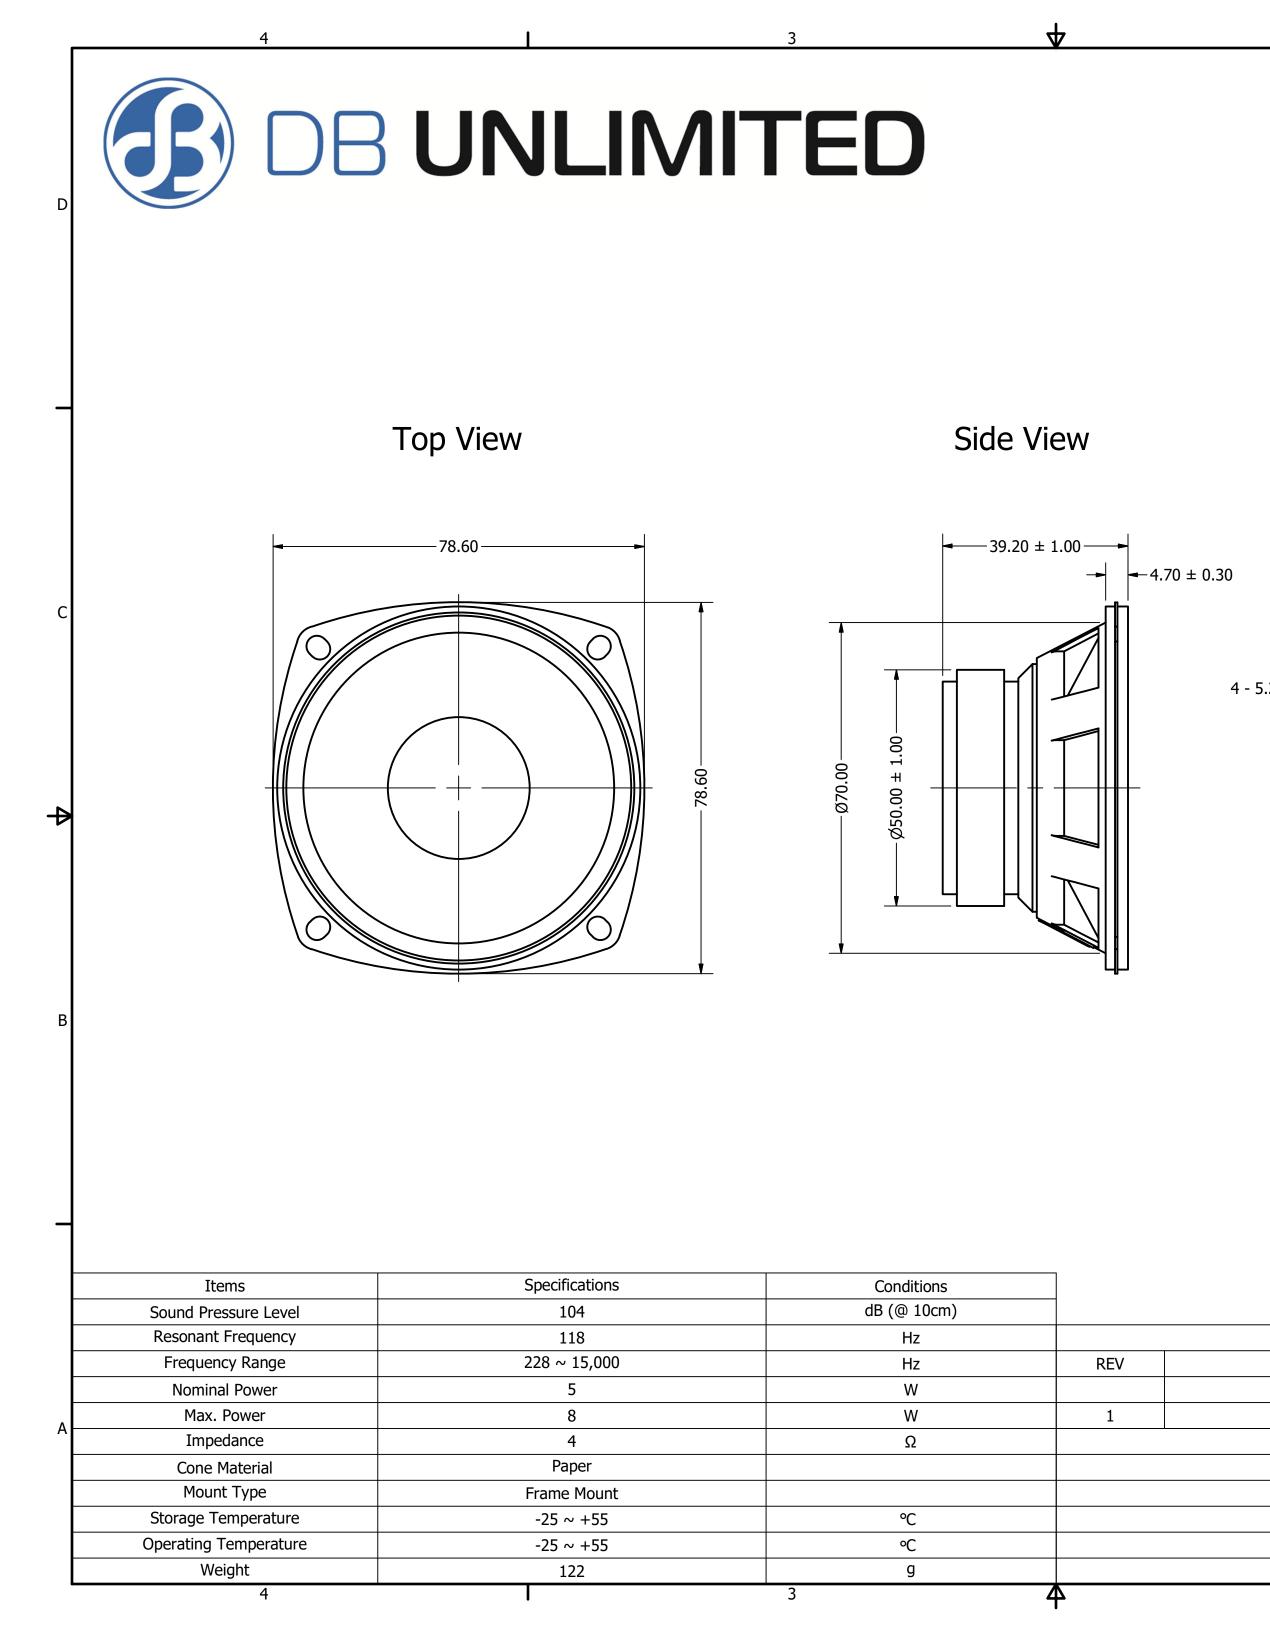

| 2                              | 1                                                                                                          | 1                                                           |                                                     |          |
|--------------------------------|------------------------------------------------------------------------------------------------------------|-------------------------------------------------------------|-----------------------------------------------------|----------|
| Part Nurr                      |                                                                                                            | DRAWN<br>CJ                                                 | 8/4/2016                                            | 1        |
|                                | SP780104-4                                                                                                 | CHECKED                                                     |                                                     | -        |
|                                |                                                                                                            | P.D.                                                        | 8/4/2016                                            |          |
| Description                    | Dynamic Speaker                                                                                            | APPROVED<br>J.S.                                            | 8/4/2016                                            | D        |
| This do<br>permise             | ocument contains data proprietary to DB Unlimited.<br>sion of DB Unlimited is prohibited. All terms and co | Any use or reproduction, in ar nditions can be found at www | ny form, without prior written<br>dbunlimitedco.com | <b>]</b> |
| Ø84.00 ± 0<br>20 × 4.40 ± 0.30 | REVISION HISTORY                                                                                           |                                                             |                                                     | C<br>B   |
| DESCRIPTION                    | DA                                                                                                         |                                                             | APPROVED                                            |          |
| Released from Engineer         |                                                                                                            |                                                             | J.S.                                                | _        |
| Updated to new templa          |                                                                                                            | 2016                                                        | J.S.                                                | A        |
| 1) Δll dimen                   | NOTES<br>sions are in mm unless otherwise not                                                              |                                                             |                                                     | -        |
|                                | ces are $\pm$ 0.5 mm unless otherwise not                                                                  |                                                             |                                                     | -        |

3) All parts meet RoHS

1

4) Subject to change or redrawn without notice

2