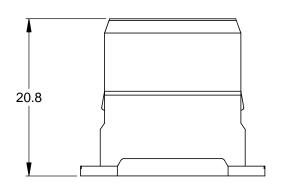

NOTES: UNLESS OTHERWISE SPECIFIED

1. MATERIAL: THERMOPLASTIC; COLOR: GREEN

- 2. RoHS COMPLIANT
- 3. CAVITIES: 8
- 4. KEYED: N/A
- 5. USE WITH CONNECTORS AT06-08S\* (\* = MODIFICATIONS AND COLORS)
- 6. ALL DIMENSIONS ARE FOR REFERENCE USE ONLY.