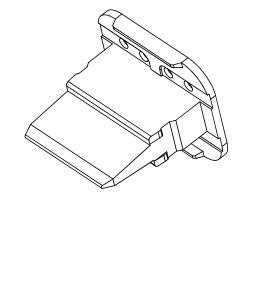

NOTES: UNLESS OTHERWISE SPECIFIED

1. MATERIAL: THERMOPLASTIC; COLOR: GREEN

- 2. RoHS COMPLIANT
- 3. CAVITIES: 8
- 4. KEYED: N/A
- 5. USE WITH CONNECTORS AT06-08S\* (\* = MODIFICATIONS AND COLORS)
- 6. ALL DIMENSIONS ARE FOR REFERENCE USE ONLY.

|                                                                                                                                 | AW8S        |                                                                                                                                                                                                                                                                      |             |                                      |         |            |             |
|---------------------------------------------------------------------------------------------------------------------------------|-------------|----------------------------------------------------------------------------------------------------------------------------------------------------------------------------------------------------------------------------------------------------------------------|-------------|--------------------------------------|---------|------------|-------------|
| QUANTITY                                                                                                                        | PART NUMBER |                                                                                                                                                                                                                                                                      | DESCRIPTION |                                      |         |            | ITEM        |
|                                                                                                                                 |             | MA                                                                                                                                                                                                                                                                   | TERL        | ALS LI                               | ST      |            |             |
| UNLESS OTHERWISE SPECIFIED  1) All dimensions are in metric(mm). 2) Tolerances are as follows: 1 PL DEC ±0.30   Fractions +1/64 |             | SIGNATURE                                                                                                                                                                                                                                                            | S DATE      | Amphonol                             |         |            |             |
|                                                                                                                                 |             | D.PARKS                                                                                                                                                                                                                                                              | 18/SEP/13   | Amphenol                             |         |            |             |
| 2 PL DEC ±0.15<br>3 PL DEC ±0.08                                                                                                | Angles ±1°  | CHECKED:                                                                                                                                                                                                                                                             |             | Sine Systems - www.amphenol-sine.com |         |            |             |
| 3) Note reference =  \( \times \) MATERIAL SPECIFICATIONS:  PROCESS SPECIFICATIONS:  NEXT ASSY:                                 |             | ENGINEER:                                                                                                                                                                                                                                                            |             | 44724 Morley Drive                   |         |            |             |
|                                                                                                                                 |             | APPROVAL:                                                                                                                                                                                                                                                            |             | Clinton Township, MI 48036           |         |            |             |
|                                                                                                                                 |             | CUSTOMER:                                                                                                                                                                                                                                                            |             | S-WEDGELOCK, 8 POSITION, AT SERIES   |         |            |             |
|                                                                                                                                 |             | THIS DRAWING IS SUPPLIED FOR INFORMATION ONLY. DESIGN FEATURES, SPECIFICATIONS AND PERFORMANCE DATA SHOWN HEREON ARE THE PROPERTY OF THE AMPHENOL CORPORATION. NO RIGHTS OF REPRODUCTION ARE IMPLIED. ALL DIMENSIONS ARE SUBJECT TO NORMAL MANUFACTURING VARIATIONS. |             | SIZE TYPE                            | DWG NO: |            | REVISION A3 |
|                                                                                                                                 |             |                                                                                                                                                                                                                                                                      |             | SCALE: NONE                          |         | SHEET 1 OF | 1           |