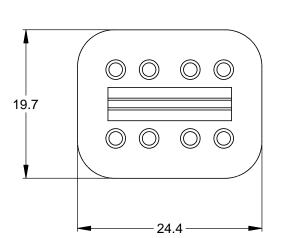

NOTES: UNLESS OTHERWISE SPECIFIED

1. MATERIAL: THERMOPLASTIC; COLOR: GREEN

- 2. RoHS COMPLIANT
- 3. CAVITIES: 8
- 4. KEYED: N/A
- 5. USE WITH CONNECTORS AT06-08S\* (\* = MODIFICATIONS AND COLORS)
- 6. ALL DIMENSIONS ARE FOR REFERENCE USE ONLY.