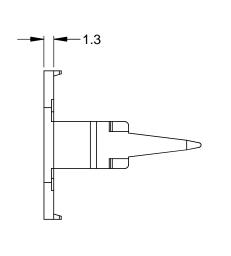

NOTES: UNLESS OTHERWISE SPECIFIED

1. MATERIAL: THERMOPLASTIC; COLOR: GREEN

- 2. RoHS COMPLIANT
- 3. CAVITIES: 8
- 4. KEYED: N/A
- 5. USE WITH CONNECTORS AT06-08S\* (\* = MODIFICATIONS AND COLORS)
- 6. ALL DIMENSIONS ARE FOR REFERENCE USE ONLY.