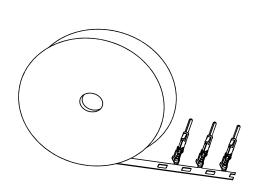

CONTACT ORIENTATION ON ROLL

**NOTES: (UNLESS OTHERWISE SPECIFIED)** 1. MATERIAL:

1.1. CONTACT BODY: COPPER ALLOY. 1.2. OUTER SPRING: STAINLESS STEEL.

2. SPECIFICATIONS:

2.1 CURRENT RATING: 13A MAX. 2.2 TERMINATION TYPE: CRIMPING. 2.3 WIRE RANGE: 20~22AWG.