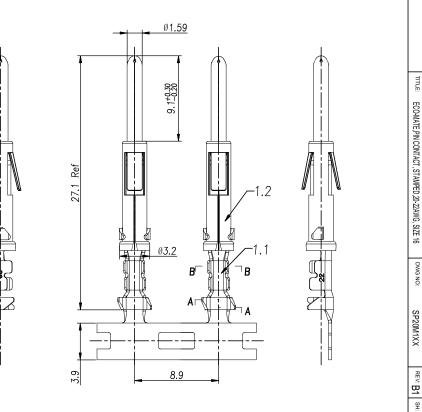

CONTACT ORIENTATION ON ROLL

**NOTES: (UNLESS OTHERWISE SPECIFIED)** 1. MATERIAL:

1.1. CONTACT BODY: COPPER ALLOY. 1.2. OUTER SPRING: STAINLESS STEEL.

2. SPECIFICATIONS:

2.1 CURRENT RATING: 13A MAX. 2.2 TERMINATION TYPE: CRIMPING. 2.3 WIRE RANGE: 20~22AWG.

2.4 WIRE INSULATION DIA(MAX): Ø3.2mm.

3. ROHS COMPLIANT.

4. ALL DIMENSIONS ARE FOR REFERENCE USE ONLY.

5. AVAILABLE TOOLS:

5.1 HAND CRIMPER: MFX-3954. 5.2 CRIMP APPLICATOR: MFX-3957. 5.3 EXTRACTION TOOL: QXRT16.