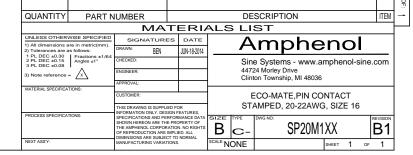

| P/N       | CONTACT PLATING(MATING AREA)    |
|-----------|---------------------------------|
| SP20M1T   | TIN PLATING OVER NICKEL.        |
| SP20M1F   | GOLD FLASH PLATING OVER NICKEL. |
| SP20M1G10 | 10μ"GOLD PLATING OVER NICKEL.   |
| SP20M1G15 | 15µ"GOLD PLATING OVER NICKEL.   |
| SP20M1G30 | 30μ"GOLD PLATING OVER NICKEL.   |

REVISIONS

DESCRIPTION

RELEASED DRAWING

REV

B1

ECO

APPR

BEN TOMMY

BY

DATE

JUN-18-2014