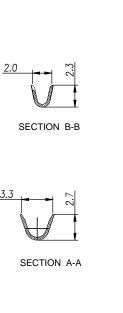

2.4 WIRE INSULATION DIA(MAX): Ø3.2mm.

3. ROHS COMPLIANT.

4. ALL DIMENSIONS ARE FOR REFERENCE USE ONLY.

5. AVAILABLE TOOLS:

5.1 HAND CRIMPER: MFX-3954. 5.2 CRIMP APPLICATOR: MFX-3957. 5.3 EXTRACTION TOOL: QXRT16.