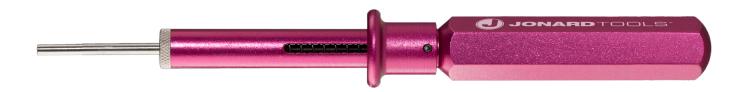

This extraction tool is perfect for removing front release contacts made by most manufacturers. This extraction tool features the following:

- Removes front release contacts made by: Amp, Amphenol, Bendix, Burndy, Cannon, Cinch, Continental, Elco, Flight, Pyle National, and Deutsch
- Durable aluminum housing and stainless steel probe last a lifetime

| SPECIFICATIONS       |                    |
|----------------------|--------------------|
| FUNCTION             | Extraction         |
| CONTACT SIZE         | 20 (0.040")        |
| PROBE DIAMETER       | 0.135" (3.43 mm)   |
| PROBE WALL THICKNESS | 0.021" (0.53 mm)   |
| WEIGHT               | 0.157 lb (71.21 g) |
| UPC #                | 811490014572       |