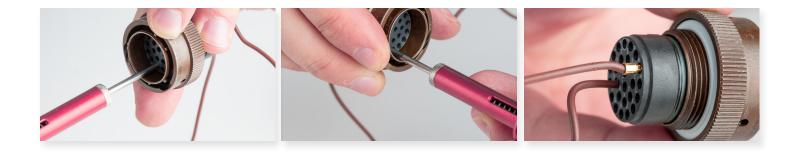

This extraction tool is perfect for removing front release contacts made by most manufacturers. This extraction tool features the following:

- Removes front release contacts made by: Amp, Amphenol, Bendix, Burndy, Cannon, Cinch, Continental, Elco, Flight, Pyle National, and Deutsch
- Durable aluminum housing and stainless steel probe last a lifetime