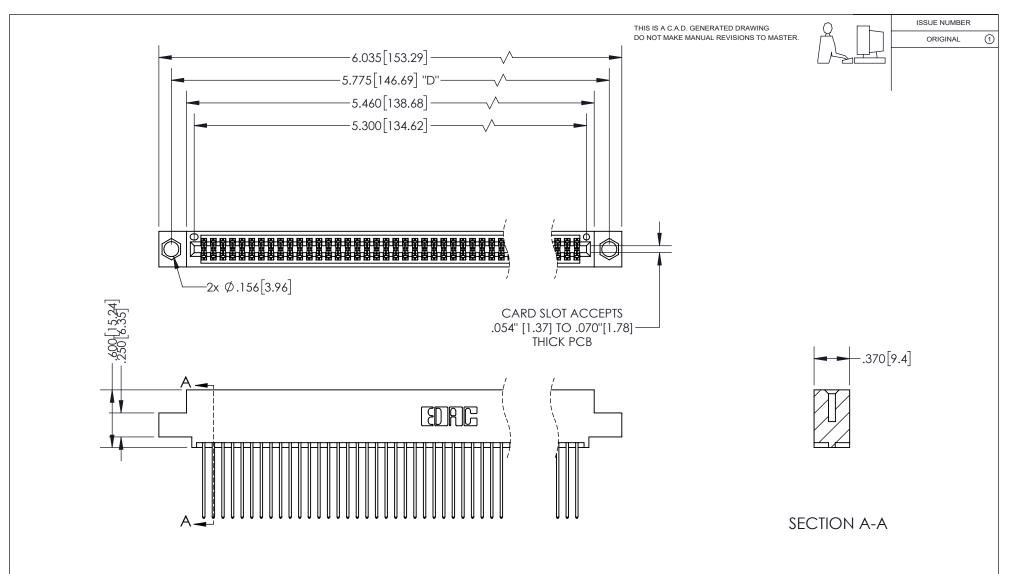

345/395 SERIES CARD EDGE CONNECTOR PART NUMBER: 395-104-541-504

YOUR CONNECTION TO QUALITY & SERVICE

**EDAC INC** TORONTO, ONTARIO CANADA

THESE DRAWINGS AND SPECIFICATIONS ARE THE PROPERTY OF EDAC INC.,AND SHALL NOT BE REPRODUCED, OR COPIED OR USED AS THE BASIS FOR THE MANUFACTURE OR SALE OF APPARATUS WITHOUT WRITTEN PERMISSION.

| ACAD REFERENCE NO.  | 345-ENG | -MASTER   |
|---------------------|---------|-----------|
| DRAWN: R.STA.MONICA | DATEMAY | 7.16/2017 |
| CHECKED:            | DATE:   |           |
| SCALE: 1:1          | SHEET 1 | OF 2      |
| DRAWING NUMBER      |         | ISSUE     |
| 345-ENG-MASTER      |         | 1         |