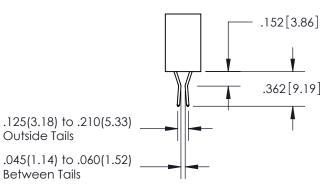

## **Contact Code 559**

Contact Code 560

- INSULATOR MATERIAL: THERMOPLASTIC POLYESTER, UL 94V-0
- DAP MATERIAL AVAILABLE UPON REQUEST
- CONTACT MATERIAL; COPPER ALLOY

CONTACT PLATING: GOLD ON THE MATING AREA, TIN PLATING ON THE CONTACT TAILS, NICKEL UNDERPLATE

\*FOR ALL OTHER SPECIFICATIONS REFER TO SHEET 3\*