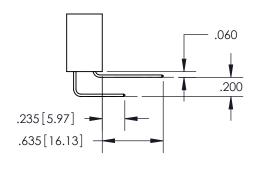

ORIGINAL 1

ISSUE NUMBER

**Contact Code 558** 

\*FOR ALL OTHER SPECIFICATIONS REFER TO SHEET 3\*