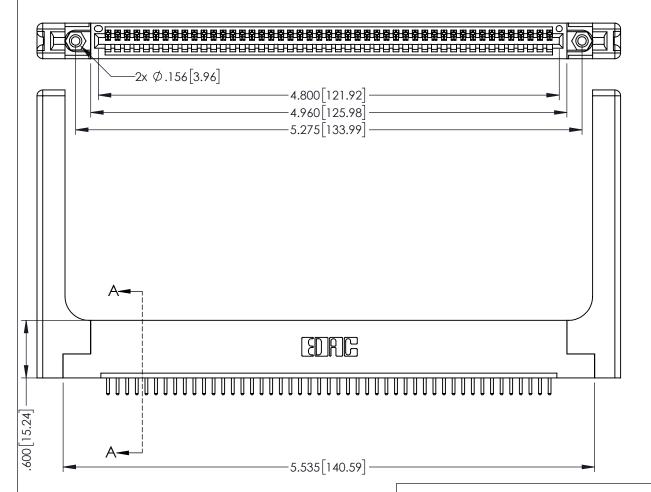

<u>Contact Dimensions:</u> 520-P.C. Tail .030x.018(0.76x0.46) - Tail LG=.175(4.45) .100 (2.54) Contact Spacing x .200 (5.08) Row Spacing

ACAD REFERENCE NO. 345-ENG-MASTER

INSULATOR MATERIAL: THERMOPLASTIC PBT BLACK, UL 94V-0

ACAD REFERENCE NO. 345-ENG-MASTER