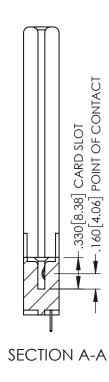

<u>Contact Dimensions:</u> 520-P.C. Tail .030x.018(0.76x0.46) - Tail LG=.175(4.45) .100 (2.54) Contact Spacing x .200 (5.08) Row Spacing

ACAD REFERENCE NO. 345-ENG-MASTER

INSULATOR MATERIAL: THERMOPLASTIC PBT BLACK, UL 94V-0

CONTACT MATERIAL; COPPER TIN ALLOY CONTACT PLATING: GOLD ON THE MATING AREA, TIN PLATING ON THE CONTACT TAILS, NICKEL UNDERPLATE

345/395 SERIES CARD EDGE CONNECTOR PART NUMBER: 395-047-520-158

YOUR CONNECTION TO QUALITY & SERVICE