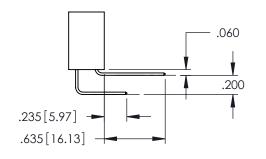

<u>Contact Dimensions:</u> 520-P.C. Tail .030x.018(0.76x0.46) - Tail LG=.175(4.45) .100 (2.54) Contact Spacing x .200 (5.08) Row Spacing

ACAD REFERENCE NO. 345-ENG-MASTER

INSULATOR MATERIAL: THERMOPLASTIC PBT BLACK, UL 94V-0

**Contact Code 558** 

Contact Code 559

Contact Code 560

- INSULATOR MATERIAL: THERMOPLASTIC POLYESTER, UL 94V-0 DAP MATERIAL AVAILABLE UPON REQUEST

CONTACT MATERIAL; COPPER ALLOY CONTACT PLATING: GOLD ON THE MATING AREA, TIN PLATING ON THE CONTACT TAILS, NICKEL UNDERPLATE