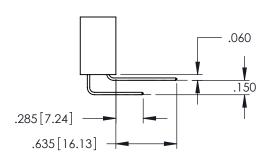

<u>Contact Dimensions:</u> 520-P.C. Tail .030x.018(0.76x0.46) - Tail LG=.175(4.45) .100 (2.54) Contact Spacing x .200 (5.08) Row Spacing

ACAD REFERENCE NO. 345-ENG-MASTER

INSULATOR MATERIAL: THERMOPLASTIC PBT BLACK, UL 94V-0