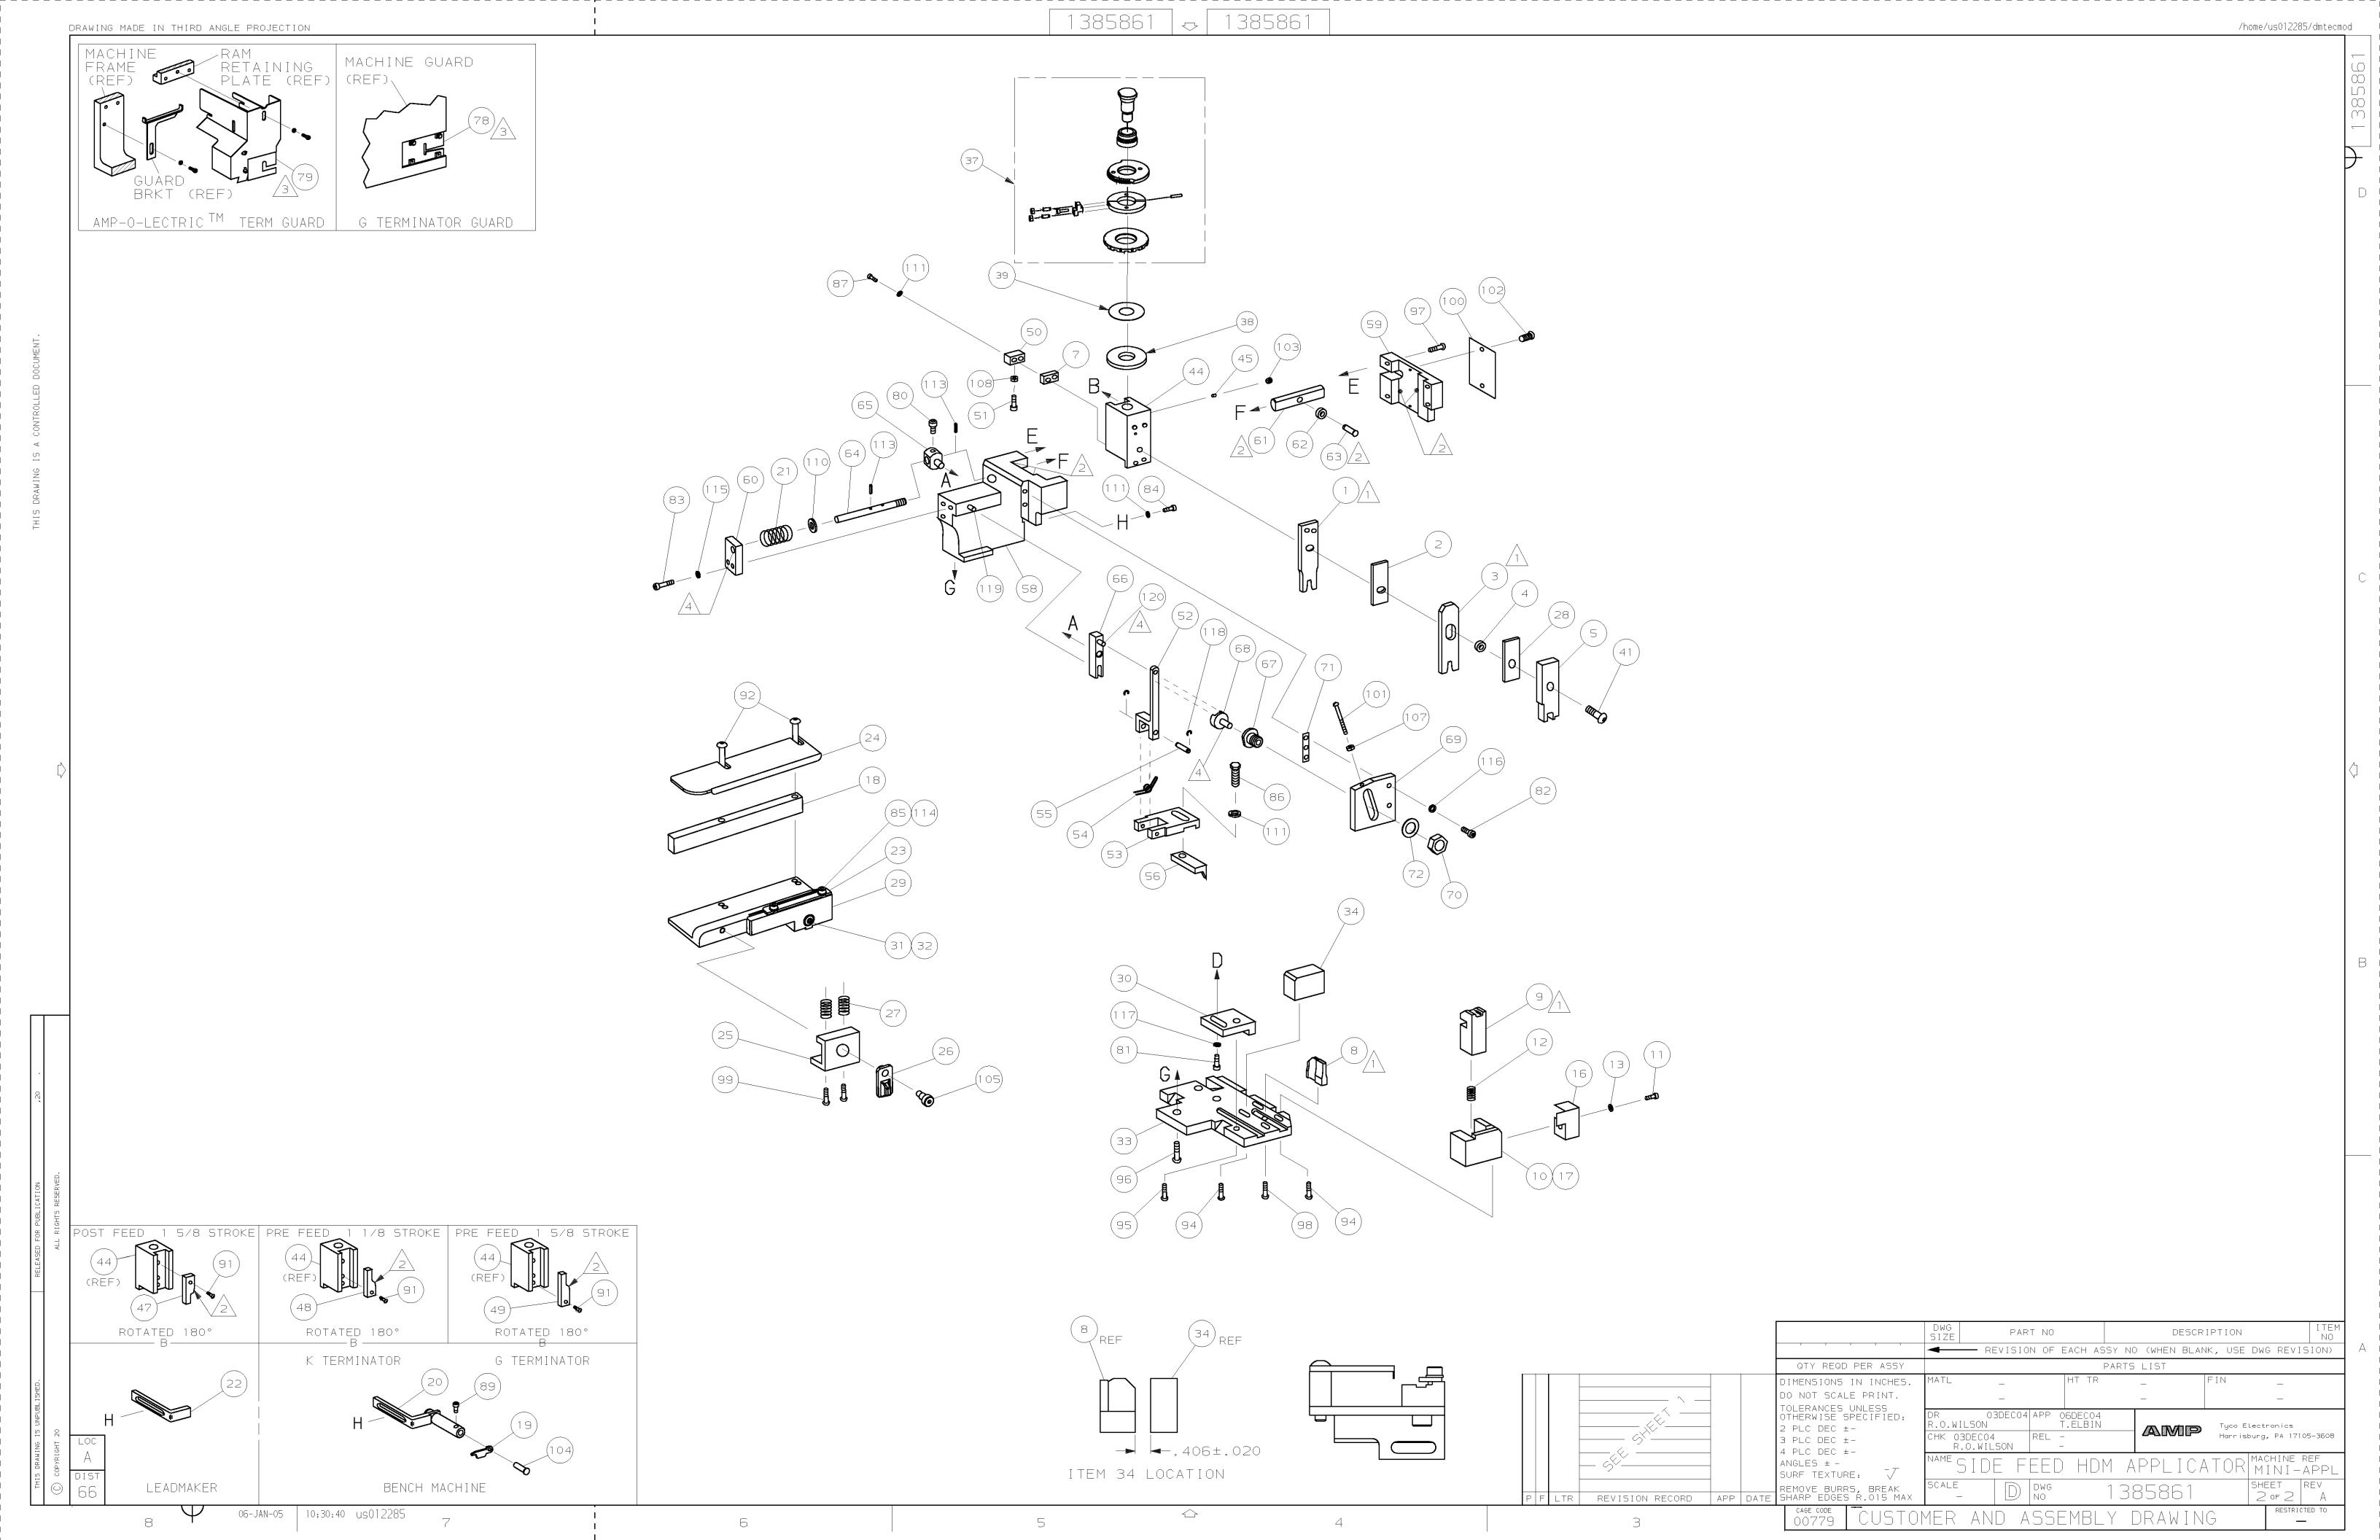

| DRAWING MADE IN THIRD ANGLE PROJECTION                                                                                                                                                                                                                                                                                                                                                                                                                                                                                                                                                                                                                                                                                                                                                                                                                                                                                                                                                                                                                                                                                                                                                                                                                                                                                                                                                                                                                                                                                                                                                                                                                                                                                                                                                                                                                                                                                                                                                                                                                                                                                         | 1385861 🗢 1385861                                                                                                                                                               |                                                                                             | /home/us012285/dmtecmod                                                  |
|--------------------------------------------------------------------------------------------------------------------------------------------------------------------------------------------------------------------------------------------------------------------------------------------------------------------------------------------------------------------------------------------------------------------------------------------------------------------------------------------------------------------------------------------------------------------------------------------------------------------------------------------------------------------------------------------------------------------------------------------------------------------------------------------------------------------------------------------------------------------------------------------------------------------------------------------------------------------------------------------------------------------------------------------------------------------------------------------------------------------------------------------------------------------------------------------------------------------------------------------------------------------------------------------------------------------------------------------------------------------------------------------------------------------------------------------------------------------------------------------------------------------------------------------------------------------------------------------------------------------------------------------------------------------------------------------------------------------------------------------------------------------------------------------------------------------------------------------------------------------------------------------------------------------------------------------------------------------------------------------------------------------------------------------------------------------------------------------------------------------------------|---------------------------------------------------------------------------------------------------------------------------------------------------------------------------------|---------------------------------------------------------------------------------------------|--------------------------------------------------------------------------|
| PART NUMBER REV FIRST TERMINATOR FEED TYPE DESCRIPT                                                                                                                                                                                                                                                                                                                                                                                                                                                                                                                                                                                                                                                                                                                                                                                                                                                                                                                                                                                                                                                                                                                                                                                                                                                                                                                                                                                                                                                                                                                                                                                                                                                                                                                                                                                                                                                                                                                                                                                                                                                                            | AMP TERM PN                                                                                                                                                                     |                                                                                             |                                                                          |
| 9-1385861-2 A - BENCH G MECH PRE FEED CUTS CARR<br>9-1385861-3 A - BENCH K MECH PRE FEED CUTS CARR<br>9-1385861-5 A - LEADMAKER MECH POST FEED CUTS CARR                                                                                                                                                                                                                                                                                                                                                                                                                                                                                                                                                                                                                                                                                                                                                                                                                                                                                                                                                                                                                                                                                                                                                                                                                                                                                                                                                                                                                                                                                                                                                                                                                                                                                                                                                                                                                                                                                                                                                                       | R REF SETTING ** CRIMP HEIGHT WIRE SIZE                                                                                                                                         |                                                                                             | 94-8 NUT, HEX (1/2-20) 70 00 00 00 00 00 00 00 00 00 00 00 00            |
| 9-1385861-6 A - LEADMAKER MECH POST FEED CONTINUOUS C                                                                                                                                                                                                                                                                                                                                                                                                                                                                                                                                                                                                                                                                                                                                                                                                                                                                                                                                                                                                                                                                                                                                                                                                                                                                                                                                                                                                                                                                                                                                                                                                                                                                                                                                                                                                                                                                                                                                                                                                                                                                          | RIER 26930.306.009 B6 1.90 ±0.05mm [.075 ±.002] 0.75mm <sup>2</sup>                                                                                                             | REF REF REF _ B 2406                                                                        | 628-1 PLATE, ADJUSTMENT 69 (1) 626-1 SHAFT, PIVOT 68                     |
| 7-1385861-2 A SPARE PARTS 7-1385861-5 A SPARE PARTS 7-1385861-5 A SPARE PARTS                                                                                                                                                                                                                                                                                                                                                                                                                                                                                                                                                                                                                                                                                                                                                                                                                                                                                                                                                                                                                                                                                                                                                                                                                                                                                                                                                                                                                                                                                                                                                                                                                                                                                                                                                                                                                                                                                                                                                                                                                                                  | CUT                                                                                                                                                                             |                                                                                             | BUSHING 67 CONTRACTOR 67 CONTRACTOR 680-1 LEVER, INTERMEDIATE 66         |
| 7-1385861-6   A     SPARE PARTS /                                                                                                                                                                                                                                                                                                                                                                                                                                                                                                                                                                                                                                                                                                                                                                                                                                                                                                                                                                                                                                                                                                                                                                                                                                                                                                                                                                                                                                                                                                                                                                                                                                                                                                                                                                                                                                                                                                                                                                                                                                                                                              | CRIMP SIZE TYPE RANGE                                                                                                                                                           |                                                                                             | 629-1 BLOCK, PIVOT 65 D<br>632-2 SCREW, ADJ FEED ROD 64                  |
|                                                                                                                                                                                                                                                                                                                                                                                                                                                                                                                                                                                                                                                                                                                                                                                                                                                                                                                                                                                                                                                                                                                                                                                                                                                                                                                                                                                                                                                                                                                                                                                                                                                                                                                                                                                                                                                                                                                                                                                                                                                                                                                                | WIRE 2.90mm [.114] F 0.35-1.0mm <sup>2</sup> INSUL 3.65mm [.144] OV Ø1.2-2.1mm                                                                                                  |                                                                                             | 659-3 PIN, CAM ROLLER 63<br>658-1 ROLLER, CAM 62                         |
| 1 RECOMMENDED SPARE PARTS.                                                                                                                                                                                                                                                                                                                                                                                                                                                                                                                                                                                                                                                                                                                                                                                                                                                                                                                                                                                                                                                                                                                                                                                                                                                                                                                                                                                                                                                                                                                                                                                                                                                                                                                                                                                                                                                                                                                                                                                                                                                                                                     | WIRE STRIP LENGTH TERM APPL SPEC FEED APPL INSTRUCTION SET UP GAGE LAYOUT 5.5-6.0mm NONE 13.5 [.531] 408-8040 & 408-8490 458637-1 L3062                                         | REF REF REF _ B 4543                                                                        | 398-2 ROD, FEED 61<br>178-1 GUIDE, FEED ROD 60                           |
| GREASE LIGHTLY.                                                                                                                                                                                                                                                                                                                                                                                                                                                                                                                                                                                                                                                                                                                                                                                                                                                                                                                                                                                                                                                                                                                                                                                                                                                                                                                                                                                                                                                                                                                                                                                                                                                                                                                                                                                                                                                                                                                                                                                                                                                                                                                | 129                                                                                                                                                                             | 9 REF REF REF - C 4542                                                                      | 220-1 CAP, RAM 59<br>485-1 HOUSING 58                                    |
| 3. GUARD MUST BE IN PLACE WHEN OPERATING APPLICATOR IN A BENCH MACHINE.                                                                                                                                                                                                                                                                                                                                                                                                                                                                                                                                                                                                                                                                                                                                                                                                                                                                                                                                                                                                                                                                                                                                                                                                                                                                                                                                                                                                                                                                                                                                                                                                                                                                                                                                                                                                                                                                                                                                                                                                                                                        | 127                                                                                                                                                                             | 7                                                                                           | 57<br>537-2 PAWL, FEED 56                                                |
| LUBRICATE DAILY USING NO. 20 MACHINE OIL.                                                                                                                                                                                                                                                                                                                                                                                                                                                                                                                                                                                                                                                                                                                                                                                                                                                                                                                                                                                                                                                                                                                                                                                                                                                                                                                                                                                                                                                                                                                                                                                                                                                                                                                                                                                                                                                                                                                                                                                                                                                                                      |                                                                                                                                                                                 | REF REF REF - B 2406                                                                        | 624-1 PIN, FEED FINGER 55<br>499-1 SPRING, FEED FINGER 54                |
| 5. ITEMS WITH QTY OF REF SPECIFIED (EXCEPT ITEM 78) ARE USED ON ITEM 46 OR 29.                                                                                                                                                                                                                                                                                                                                                                                                                                                                                                                                                                                                                                                                                                                                                                                                                                                                                                                                                                                                                                                                                                                                                                                                                                                                                                                                                                                                                                                                                                                                                                                                                                                                                                                                                                                                                                                                                                                                                                                                                                                 | 1 1 1 1 4088040 APPL INST 408-8040 123<br>1 1 1 1 4088490 APPL INST 408-8490 122                                                                                                | 3 REF REF REF - B 6905                                                                      | 541-1 HOLDER, FEED FINGER 53<br>679-1 LEVER, TERMINAL FEED ARM 52        |
| * WARNING: ON INSTALLATION, SET WIRE                                                                                                                                                                                                                                                                                                                                                                                                                                                                                                                                                                                                                                                                                                                                                                                                                                                                                                                                                                                                                                                                                                                                                                                                                                                                                                                                                                                                                                                                                                                                                                                                                                                                                                                                                                                                                                                                                                                                                                                                                                                                                           | 1 1 1 1 - A 4-21028-0 PIN,SLT SPR(Ø.093x.75)ST GDE PL 121 REF REF REF REF - A 1-21030-1 PIN,DOWEL(Ø.187x.50)LEVER 120                                                           | 1 1 1 1 1 - A 8112                                                                          | 242-2 BUMPER, HOLDDOWN 51<br>753-1 SPACER, TONKER 50                     |
| DISC TO LARGEST WIRE SIZE  SETTING. USE OF SETTINGS  BELOW MIN REQUIRED CRIMP                                                                                                                                                                                                                                                                                                                                                                                                                                                                                                                                                                                                                                                                                                                                                                                                                                                                                                                                                                                                                                                                                                                                                                                                                                                                                                                                                                                                                                                                                                                                                                                                                                                                                                                                                                                                                                                                                                                                                                                                                                                  | REF REF REF - A 1-21030-6 PIN, DOWEL (Ø. 187×1.25) HOUSING 118<br>REF REF REF REF - A 21045-3 RING, RET "C" (Ø. 187) FD FING PIN 118                                            | 9 1 - B 6906                                                                                | 602-6 CAM, PRE-FEED 1 5/8 ST 49<br>602-5 CAM, PRE-FEED 1 1/8 ST 48       |
| HEIGHT SETTING WILL CAUSE  DAMAGE TO CRIMP TOOLING.                                                                                                                                                                                                                                                                                                                                                                                                                                                                                                                                                                                                                                                                                                                                                                                                                                                                                                                                                                                                                                                                                                                                                                                                                                                                                                                                                                                                                                                                                                                                                                                                                                                                                                                                                                                                                                                                                                                                                                                                                                                                            | 1 1 1 1 - A 21024-5 WASHER, LOCK (#10) ADJ BLOCK 117 REF REF REF - A 21024-5 WASHER, LOCK (#10) ADJ PLATE 118                                                                   | 7 1 1 1 B 6905                                                                              | 501-4 CAM, POST-FEED 1 5/8 ST 47<br>456-1 APPLICATOR, BASIC (SUBASSY) 46 |
|                                                                                                                                                                                                                                                                                                                                                                                                                                                                                                                                                                                                                                                                                                                                                                                                                                                                                                                                                                                                                                                                                                                                                                                                                                                                                                                                                                                                                                                                                                                                                                                                                                                                                                                                                                                                                                                                                                                                                                                                                                                                                                                                | REF REF REF REF - A 21024-5 WASHER, LOCK (#10) FEED GDE ROD 115                                                                                                                 | 1 1 1 1 - A 6901                                                                            | 191-1 PLUG, NYLON 45<br>307-4 RAM 44                                     |
|                                                                                                                                                                                                                                                                                                                                                                                                                                                                                                                                                                                                                                                                                                                                                                                                                                                                                                                                                                                                                                                                                                                                                                                                                                                                                                                                                                                                                                                                                                                                                                                                                                                                                                                                                                                                                                                                                                                                                                                                                                                                                                                                | REF REF REF - A 5-21028-1 PIN,SLT SPR(Ø.125×.50) ADJ ROD 113                                                                                                                    | 3                                                                                           | 43 C                                                                     |
|                                                                                                                                                                                                                                                                                                                                                                                                                                                                                                                                                                                                                                                                                                                                                                                                                                                                                                                                                                                                                                                                                                                                                                                                                                                                                                                                                                                                                                                                                                                                                                                                                                                                                                                                                                                                                                                                                                                                                                                                                                                                                                                                | 4 4 4 4 - A 21024-4 WASHER, LOCK (#8) STRIPPER 111<br>REF REF REF REF - A 21899-4 WASHER, FLAT (\$5/16) SCREW ADJ 110                                                           |                                                                                             | 1002-9 BOLT, CRIMPER(5/16×1.00) 41                                       |
|                                                                                                                                                                                                                                                                                                                                                                                                                                                                                                                                                                                                                                                                                                                                                                                                                                                                                                                                                                                                                                                                                                                                                                                                                                                                                                                                                                                                                                                                                                                                                                                                                                                                                                                                                                                                                                                                                                                                                                                                                                                                                                                                | 109<br>1 1 1 1 - A 21018-5 NUT, HEX (NO.6) HOLDDOWN 108                                                                                                                         |                                                                                             | 125-1 SHIM SUBASSY 39<br>367-7 SPACER, FINE ADJUST 38                    |
|                                                                                                                                                                                                                                                                                                                                                                                                                                                                                                                                                                                                                                                                                                                                                                                                                                                                                                                                                                                                                                                                                                                                                                                                                                                                                                                                                                                                                                                                                                                                                                                                                                                                                                                                                                                                                                                                                                                                                                                                                                                                                                                                | REF REF REF - A 21068-5 NUT, HEX (6-32) FEED ADJ 107                                                                                                                            |                                                                                             | 103-3 FINE ADJUST HEAD SUBASSY 37                                        |
|                                                                                                                                                                                                                                                                                                                                                                                                                                                                                                                                                                                                                                                                                                                                                                                                                                                                                                                                                                                                                                                                                                                                                                                                                                                                                                                                                                                                                                                                                                                                                                                                                                                                                                                                                                                                                                                                                                                                                                                                                                                                                                                                | REF REF REF - A 21989-8 SCR, SHLDR(Ø.188x.25) DRAG 105                                                                                                                          | 5                                                                                           | 786-2 SUPPORT, TERMINAL 34                                               |
| ۲                                                                                                                                                                                                                                                                                                                                                                                                                                                                                                                                                                                                                                                                                                                                                                                                                                                                                                                                                                                                                                                                                                                                                                                                                                                                                                                                                                                                                                                                                                                                                                                                                                                                                                                                                                                                                                                                                                                                                                                                                                                                                                                              | 1 1 1 1 - A 21009-2 SCR,SKT SET(1/4-20x.25 LW)RAM 103 2 2 2 2 - A 21017-2 SCR,DRIVE(#2x.19)ID PLATE 102                                                                         | 3 REF REF REF - D 4556                                                                      | 675-1 PLATE, BASE 33<br>1000-7 SCREW, ADJUSTMENT(10-32x.88) 32           |
| <b>√</b>                                                                                                                                                                                                                                                                                                                                                                                                                                                                                                                                                                                                                                                                                                                                                                                                                                                                                                                                                                                                                                                                                                                                                                                                                                                                                                                                                                                                                                                                                                                                                                                                                                                                                                                                                                                                                                                                                                                                                                                                                                                                                                                       | REF REF REF - A 6-23715-5 SCR, PAN HD (6-32×1.50) FEED ADJ 101 1 1 1 1 - B 461264-5 PLATE, IDENTIFICATION 100                                                                   | 1 REF REF REF - A 1-22                                                                      | 2281-8 SPRING, COMPRESSION 31 689-1 BLOCK, STRIP GUIDE ADJ 30            |
|                                                                                                                                                                                                                                                                                                                                                                                                                                                                                                                                                                                                                                                                                                                                                                                                                                                                                                                                                                                                                                                                                                                                                                                                                                                                                                                                                                                                                                                                                                                                                                                                                                                                                                                                                                                                                                                                                                                                                                                                                                                                                                                                | REF REF REF REF - A 3-21002-0 SCR,BHC(10-32x.88)DRAG 99                                                                                                                         | 1 1 1 1 _ C 1633                                                                            | 3091-3 STRIP GUIDE ASSY 29<br>55888-0 SPACER, FRONT SHEAR DEP 28         |
|                                                                                                                                                                                                                                                                                                                                                                                                                                                                                                                                                                                                                                                                                                                                                                                                                                                                                                                                                                                                                                                                                                                                                                                                                                                                                                                                                                                                                                                                                                                                                                                                                                                                                                                                                                                                                                                                                                                                                                                                                                                                                                                                | REF REF REF - A 2-21002-9 SCR,BHC(10-32x.75)CAP 97                                                                                                                              | REF REF REF _ A 1-22                                                                        | 2284-0 SPRING, DRAG 27<br>B35-1 LEVER, DRAG RELEASE 26                   |
|                                                                                                                                                                                                                                                                                                                                                                                                                                                                                                                                                                                                                                                                                                                                                                                                                                                                                                                                                                                                                                                                                                                                                                                                                                                                                                                                                                                                                                                                                                                                                                                                                                                                                                                                                                                                                                                                                                                                                                                                                                                                                                                                | REF REF REF REF - A 2-21002-7 SCR,BHC(10-32x.50)SG ADJ BLOCK 95                                                                                                                 | REF REF REF - B 2407                                                                        | 792-1 DRAG, TERMINAL 25                                                  |
|                                                                                                                                                                                                                                                                                                                                                                                                                                                                                                                                                                                                                                                                                                                                                                                                                                                                                                                                                                                                                                                                                                                                                                                                                                                                                                                                                                                                                                                                                                                                                                                                                                                                                                                                                                                                                                                                                                                                                                                                                                                                                                                                | 4 4 4 4 - A 2-21002-2 SCR,BHC(8-32x.50) TERM H DWN 94                                                                                                                           | REF REF REF - A 6904                                                                        | 0928-1 GUIDE, STRIP (REAR) 24<br>438-1 GUIDE, STRIP (FRONT) 23           |
|                                                                                                                                                                                                                                                                                                                                                                                                                                                                                                                                                                                                                                                                                                                                                                                                                                                                                                                                                                                                                                                                                                                                                                                                                                                                                                                                                                                                                                                                                                                                                                                                                                                                                                                                                                                                                                                                                                                                                                                                                                                                                                                                | 2 2 2 2 - A 2-21002-4 SCR,BHC(8-32x.75)REAR ST GUIDE 92<br>1 1 1 1 - A 1-21002-7 SCR,BHC(6-32x.38)CAM 91                                                                        | REF REF REF - A 4-22                                                                        | 472-2 STRIPPER 22<br>2284-9 SPRING, FEED RETURN 21 B                     |
|                                                                                                                                                                                                                                                                                                                                                                                                                                                                                                                                                                                                                                                                                                                                                                                                                                                                                                                                                                                                                                                                                                                                                                                                                                                                                                                                                                                                                                                                                                                                                                                                                                                                                                                                                                                                                                                                                                                                                                                                                                                                                                                                | 1 1 - A 7-21000-9 SCR,SHC(4-40x.19)STRIPPER 89                                                                                                                                  | 1 1 - B 4589                                                                                | 218-1 STRIPPER WIRE STOP ASSY 20<br>949-1 STRIPPER 19                    |
|                                                                                                                                                                                                                                                                                                                                                                                                                                                                                                                                                                                                                                                                                                                                                                                                                                                                                                                                                                                                                                                                                                                                                                                                                                                                                                                                                                                                                                                                                                                                                                                                                                                                                                                                                                                                                                                                                                                                                                                                                                                                                                                                | 2 2 2 2 - A 9-21002-6 SCR,BH CAP (8-32×.88) DEP HLD 87                                                                                                                          | 1 1 C 6796                                                                                  | 0908-2 SPACER, STRIP GUIDE 18<br>625-1 HOLDER, SHEAR (FRONT) 17          |
|                                                                                                                                                                                                                                                                                                                                                                                                                                                                                                                                                                                                                                                                                                                                                                                                                                                                                                                                                                                                                                                                                                                                                                                                                                                                                                                                                                                                                                                                                                                                                                                                                                                                                                                                                                                                                                                                                                                                                                                                                                                                                                                                | 1 1 1 1 - A 2-22603-1 SCR,HEX HD(8-32x.38)FEED FINGER 86<br>REF REF REF REF - A 1-21000-3 SCR,SHC(4-40x.25)FR ST GUIDE 85<br>1 1 1 1 - A 2-21000-7 SCR,SHC(8-32x.50)STRIPPER 84 |                                                                                             | 563-1 GUARD, CHIP, FRONT 16 15                                           |
|                                                                                                                                                                                                                                                                                                                                                                                                                                                                                                                                                                                                                                                                                                                                                                                                                                                                                                                                                                                                                                                                                                                                                                                                                                                                                                                                                                                                                                                                                                                                                                                                                                                                                                                                                                                                                                                                                                                                                                                                                                                                                                                                | REF REF REF - A 3-21000-7 SCR,SHC(10-32x.75)FEED ROD GD 83                                                                                                                      | 1 A 2105                                                                                    |                                                                          |
|                                                                                                                                                                                                                                                                                                                                                                                                                                                                                                                                                                                                                                                                                                                                                                                                                                                                                                                                                                                                                                                                                                                                                                                                                                                                                                                                                                                                                                                                                                                                                                                                                                                                                                                                                                                                                                                                                                                                                                                                                                                                                                                                | REF REF REF REF - A 3-21000-6 SCR,SHC(10-32x.62)FD ADJ BLK 82 1 1 1 1 - A 3-21000-4 SCR,SHC(10-32x.38)SG ADJ BL 81                                                              | 1 1 1 1 _ B 1-21                                                                            | 2280-0 SPRING, SHEAR 12<br>1002-7 STOP, SHEAR 11                         |
| No N                                                                                                                                                                                                                                                                                                                                                                                                                                                                                                                                                                                                                                                                                                                                                                                                                                                                                                                                                                                                                                                                                                                                                                                                                                                                                                                                                                                                                                                                                                                                                                                                                                                                                                                                                                                                                                                                                                                                                                                                                                                                                       | REF REF REF REF - A 3-21000-4 SCR, SHC (10-32x.38) PIVOT BLK 80 REF - B 455749-1 GUARD, WINDOW 79                                                                               | 1 1 1 1 1 1 1 - C 1-45                                                                      | HOLDER, SHEAR (FRONT) 10 54276-9 SHEAR, FLOAT (FRONT) 9                  |
| WBLICATII                                                                                                                                                                                                                                                                                                                                                                                                                                                                                                                                                                                                                                                                                                                                                                                                                                                                                                                                                                                                                                                                                                                                                                                                                                                                                                                                                                                                                                                                                                                                                                                                                                                                                                                                                                                                                                                                                                                                                                                                                                                                                                                      | REF - B 679532-1 INSERT, GUARD 78                                                                                                                                               |                                                                                             | 62189-7 ANVIL 8<br>40641-5 SPACER, DEPRESSOR (REAR) 7                    |
| ALL RIC                                                                                                                                                                                                                                                                                                                                                                                                                                                                                                                                                                                                                                                                                                                                                                                                                                                                                                                                                                                                                                                                                                                                                                                                                                                                                                                                                                                                                                                                                                                                                                                                                                                                                                                                                                                                                                                                                                                                                                                                                                                                                                                        | 76                                                                                                                                                                              |                                                                                             | 55889-3 DEPRESSOR, SHEAR (FRONT) 5                                       |
|                                                                                                                                                                                                                                                                                                                                                                                                                                                                                                                                                                                                                                                                                                                                                                                                                                                                                                                                                                                                                                                                                                                                                                                                                                                                                                                                                                                                                                                                                                                                                                                                                                                                                                                                                                                                                                                                                                                                                                                                                                                                                                                                | 74 73                                                                                                                                                                           | 1 1 1 1 1 1 - C 3189                                                                        | O11-2 SPACER, BLOCK CRIMPER 4  903-9 CRIMPER, INSULATION 3               |
|                                                                                                                                                                                                                                                                                                                                                                                                                                                                                                                                                                                                                                                                                                                                                                                                                                                                                                                                                                                                                                                                                                                                                                                                                                                                                                                                                                                                                                                                                                                                                                                                                                                                                                                                                                                                                                                                                                                                                                                                                                                                                                                                | REF REF REF REF - A 458109-1 WASHER, SPECIAL 72 REF REF REF REF - A 690517-1 SPACER 71                                                                                          | 1 1 1 1 1 1 1 - C 6-45                                                                      | 55888-8 SPACER, CRIMPER 2<br>56408-0 CRIMPER, WIRE 1                     |
|                                                                                                                                                                                                                                                                                                                                                                                                                                                                                                                                                                                                                                                                                                                                                                                                                                                                                                                                                                                                                                                                                                                                                                                                                                                                                                                                                                                                                                                                                                                                                                                                                                                                                                                                                                                                                                                                                                                                                                                                                                                                                                                                | -76 -75 -72 -96 -95 -93 -92 U/M SIZE PART NO DESCRIPTION INDICATE NO                                                                                                            | -/6 -/5 -/2 -96 -95 -93 -92  U/M   SIZE   PA                                                | ART NO DESCRIPTION NO N                 |
| QTY REQD PER ASSY     PARTS LIST       GIMENSIONS IN INCHES.     MATL _ HT TR _ FIN _ DO NOT SCALE PRINT.                                                                                                                                                                                                                                                                                                                                                                                                                                                                                                                                                                                                                                                                                                                                                                                                                                                                                                                                                                                                                                                                                                                                                                                                                                                                                                                                                                                                                                                                                                                                                                                                                                                                                                                                                                                                                                                                                                                                                                                                                      |                                                                                                                                                                                 |                                                                                             |                                                                          |
| O O O O O O O O O O O O O O O O O O O                                                                                                                                                                                                                                                                                                                                                                                                                                                                                                                                                                                                                                                                                                                                                                                                                                                                                                                                                                                                                                                                                                                                                                                                                                                                                                                                                                                                                                                                                                                                                                                                                                                                                                                                                                                                                                                                                                                                                                                                                                                                                          |                                                                                                                                                                                 | TOLERANCES UNLESS OTHERWISE SPECIFIED: 2 PLC DEC ±-  TOLERANCES UNLESS DR 03DECC R.O.WILSON | 04 APP 06DEC04<br>T.ELBIN Tyco Electronics                               |
| PYRIGHT 2  OOT  OOT  OOT  OOT  OOT  OOT  OOT                                                                                                                                                                                                                                                                                                                                                                                                                                                                                                                                                                                                                                                                                                                                                                                                                                                                                                                                                                                                                                                                                                                                                                                                                                                                                                                                                                                                                                                                                                                                                                                                                                                                                                                                                                                                                                                                                                                                                                                                                                                                                   |                                                                                                                                                                                 | 3 PLC DEC ±- 4 PLC DEC ±- ANGLES ± -  CHK 03DEC04 R.O.WILSON                                | CCC LIDM ADDITION TO MACHINE REF                                         |
| SURF TEXTURE: TO SIDE FEED HOM APPLICATOR MINI-APPL  A RELEASED GB JANOS P F LTR REVISION RECORD APP DATE SHARP EDGES R.015 MAX SHAR |                                                                                                                                                                                 |                                                                                             |                                                                          |
| 8 13-DEC-04 15:54:41 us012285 7                                                                                                                                                                                                                                                                                                                                                                                                                                                                                                                                                                                                                                                                                                                                                                                                                                                                                                                                                                                                                                                                                                                                                                                                                                                                                                                                                                                                                                                                                                                                                                                                                                                                                                                                                                                                                                                                                                                                                                                                                                                                                                | 5                                                                                                                                                                               | CACE CODE                                                                                   | ASSEMBLY DRAWING RESTRICTED TO                                           |