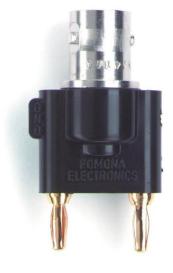

# Model 3269

Adapter, BNC Female to Miniature Double Banana Plug

### **Features**

- Allows a BNC male connection to be used with equipment having 0.5" (12.7mm) spaced miniature 0.104" (2.4mm) diameter banana jacks
- Excellent for adapting test equipment to BNC coaxial cables

## Materials

Upper Conn: BNC Female Finish: Tarnish Resistant Center Contact: Gold Plated Insulation: ABS molded to BNC male and Banana Plug Color: Black Lower Conn: Miniature Double Banana Plug Material: Spring, Beryllium Copper Plug Body: Brass Finish: Gold Plated