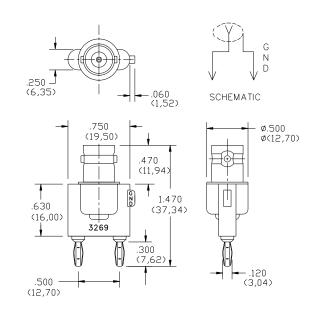

## Ordering Information: Model 3269

USA: Sales: 800-490-2361 Technical Support: <u>technicalsupport@pomonatest.com</u> Fax: 425-446-5844 Europe: 31-(0) 40 2675 150 International: 425-446-5500 Where to Buy: <u>www.pomonaelectronics.com</u> All dimensions are in inches. Tolerances (except noted):  $.xx = \pm .02$ " (,51 mm),  $.xxx = \pm .005$ " (,127 mm). All specifications are to the latest revisions. Specifications are subject to change without notice. Registered trademarks are the property of their respective companies.