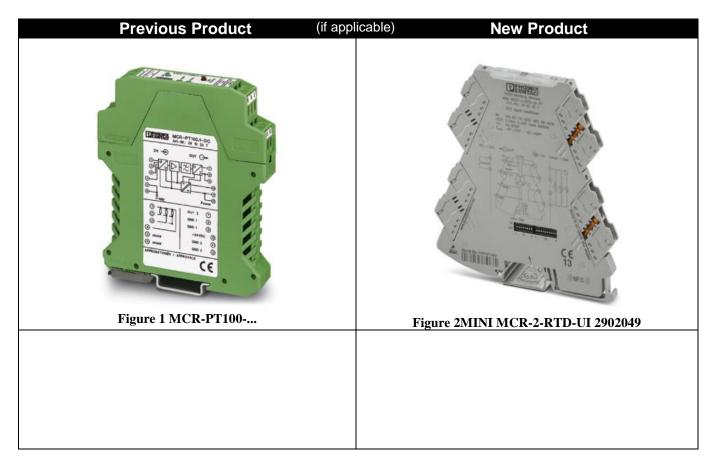

# **PRODUCT DISCONTINUATION**

| Discontinued<br>Part# | Type Description | Replacement<br>Part# | Type Description  |
|-----------------------|------------------|----------------------|-------------------|
| 2810311-USA           | MCR-PT100-U-DC   | 2902049              | MINI MCR-2-RTD-UI |
| 2810337               | MCR-PT100-I-DC   | 2902049              | MINI MCR-2-RTD-UI |
| 2810340-USA           | MCR-PT100-U      | 2902049              | MINI MCR-2-RTD-UI |
| 2810353-USA           | MCR-PT100-I      | 2902049              | MINI MCR-2-RTD-UI |
|                       |                  |                      |                   |
|                       |                  |                      |                   |
|                       |                  |                      |                   |