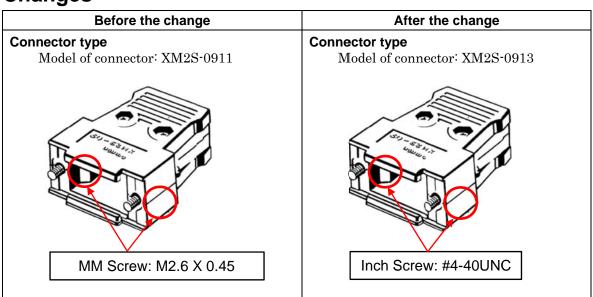

NO: MS-020 PRODUCT: RS-232C Cable ZS-XRS2, ZW-XRS2

DATE: April 2015 TYPE: Modification Notice

RS-232C Cable for ZS and ZW Measurement Sensors Modified for Improved Operability: New Connector Screws

Effective Date: April 2015 production

Reason for Modification: To improve connection reliability to

DOS/V PCs.

## **Changes**

Specifications in this product news are as of the issue date and are subject to change without notice. Only main changes in specifications are described in this document. Please be sure to read the relevant catalogs, datasheets, product specifications, instructions, and manuals for precautions and necessary information when using products.