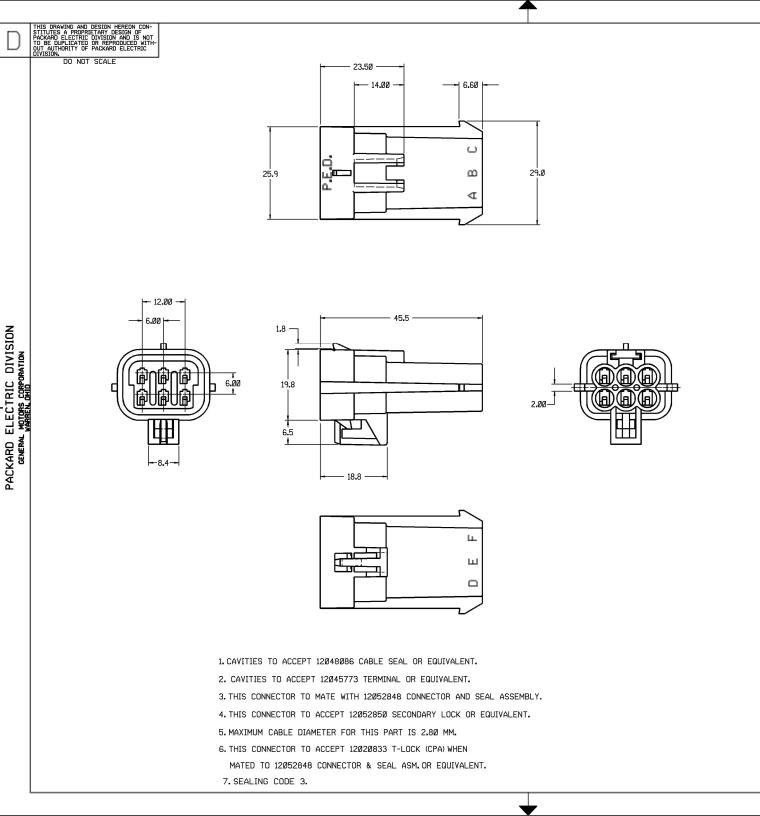

| DATE   | SYM | REVISION RE | CORD             | AUTHORITY | DR  | CK  |
|--------|-----|-------------|------------------|-----------|-----|-----|
| 3ØMY91 | Α   | RELEASED    |                  | 910005    | BAR | BAR |
|        |     |             |                  |           |     |     |
|        |     |             |                  |           |     |     |
|        |     |             |                  |           |     |     |
|        |     |             |                  |           |     |     |
|        |     |             |                  |           |     |     |
|        |     |             |                  |           |     |     |
|        |     |             |                  |           |     |     |
|        |     |             |                  |           |     |     |
|        |     |             |                  |           |     |     |
|        |     |             |                  |           |     |     |
|        |     |             |                  |           |     |     |
|        |     |             |                  |           |     |     |
|        |     |             |                  |           |     |     |
|        |     |             |                  |           |     |     |
|        |     |             |                  |           |     |     |
|        |     |             |                  |           |     |     |
|        |     |             |                  |           |     |     |
|        |     |             |                  |           |     |     |
|        |     |             |                  |           |     |     |
|        |     |             |                  |           |     |     |
|        |     |             |                  |           |     |     |
|        |     |             |                  |           |     |     |
|        |     |             |                  |           |     |     |
|        |     |             |                  |           |     |     |
|        |     |             |                  |           |     |     |
|        |     |             |                  |           |     |     |
|        |     |             |                  |           |     |     |
|        |     |             | PART NO.<br>1212 | 4107      | 7   |     |

1212 1107

| PED / INTE                            |               | FILE \$\$\$\$USER\$\$\$\$ DGN\$SPECIFICATION\$\$\$\$\$\$\$\$\$\$\$\$\$\$\$\$\$\$\$\$\$\$\$\$\$\$\$\$\$\$\$\$\$\$\$\$ |          |  |  |  |  |
|---------------------------------------|---------------|----------------------------------------------------------------------------------------------------------------------|----------|--|--|--|--|
| THIRD ANGLE PRO                       | JECTION       |                                                                                                                      | שור כ    |  |  |  |  |
| -\$€                                  | <del>]</del>  | METRIC DIMENSIONS ARE IN MILLIMETERS UNLESS OTHERWISE SPECIFIED.                                                     |          |  |  |  |  |
| CODE NO. 6900                         |               | TOLERANCE UNLESS OTHERWISE SPECIFIED DECIMAL: ONE PLACE ± 0.3                                                        |          |  |  |  |  |
| Q.C.                                  |               | TWO PLACE ±0.15                                                                                                      |          |  |  |  |  |
| DATE 30MY91                           | SCALE<br>NONE | DR. BARBARA RUBERTO                                                                                                  | 0 30MY91 |  |  |  |  |
| EST. NO.                              |               | CK. DATE                                                                                                             |          |  |  |  |  |
| REFERENCE NO.                         |               | APPR. DATE                                                                                                           |          |  |  |  |  |
| 12124107 'E'                          | SIZE          | APPR.                                                                                                                | DATE     |  |  |  |  |
| MATERIAL SPEC. NYLON TYPE 6,6 - BLACK |               |                                                                                                                      |          |  |  |  |  |
| NAME CONN 6M M/P 15Ø                  |               |                                                                                                                      |          |  |  |  |  |
| 1212 4107 C                           |               |                                                                                                                      |          |  |  |  |  |